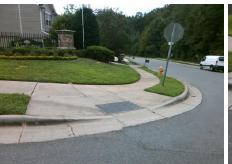

Intersection ID: 31697 Main Street: ATLAS\_CEDAR\_DR Cross Street: ROBINSON\_CHURCH\_RD Location: SE

ADA ID: 00E6C2B9C31B Ramp Type: Combination1 Initial Pass/Fail: Fail Overall Compliance: No Severity Score: 46.25

N/A

N/A

N/A

Street 1 Name
StopSign
Stop Condition-Street 1
ATLAS CEDAR DR
Street 2 Name
N/A
Stop Condition-Street 2
N/A

Possible Solutions:
Remove & Replace Entire Ramp.

Surveyor Notes:
N/A

PROW/ADA:
Not Found, R304.5.1, R304.2.2, R304.5.3, R304.3.2