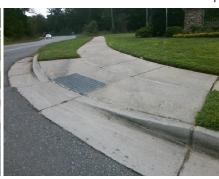

Intersection ID: 31697 Main Street: ATLAS\_CEDAR\_DR Cross Street: ROBINSON\_CHURCH\_RD Location: SE

ADA ID: 00E6C2B9C31B Ramp Type: Combination1 Initial Pass/Fail: Fail Overall Compliance: No Severity Score: 46.25

N/A

N/A

N/A

Street 1 Name
StopSign
Stop Condition-Street 1
ATLAS CEDAR DR
Street 2 Name
N/A
Stop Condition-Street 2
N/A

Possible Solutions:
Remove & Replace Entire Ramp.

Surveyor Notes:
N/A

PROW/ADA:
Not Found, R304.5.1, R304.2.2, R304.5.3, R304.3.2