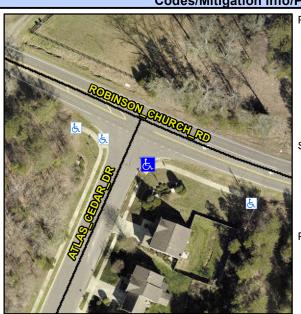

Intersection ID: 31697 Main Street: ATLAS\_CEDAR\_DR Cross Street: ROBINSON\_CHURCH\_RD Location: SE

ADA ID: 00E6C2B9C31B Ramp Type: Combination1 Initial Pass/Fail: Fail Overall Compliance: No Severity Score: 46.25

N/A

N/A

N/A

Street 1 Name
StopSign
Stop Condition-Street 1
ATLAS CEDAR DR
Street 2 Name
N/A
Stop Condition-Street 2
N/A

Possible Solutions:
Remove & Replace Entire Ramp.

Surveyor Notes:
N/A

PROW/ADA:
Not Found, R304.5.1, R304.2.2, R304.5.3, R304.3.2