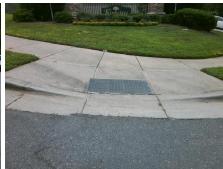

Intersection ID: 31697 Main Street: ATLAS\_CEDAR\_DR Cross Street: ROBINSON\_CHURCH\_RD Location: SE

ADA ID: 00E6C2B9C31B Ramp Type: Combination1 Initial Pass/Fail: Fail Overall Compliance: No Severity Score: 46.25

N/A

N/A

N/A

Street 1 Name
StopSign
Stop Condition-Street 1
ATLAS CEDAR DR
Street 2 Name
N/A
Stop Condition-Street 2
N/A

Possible Solutions:
Remove & Replace Entire Ramp.

Surveyor Notes:
N/A

PROW/ADA:
Not Found, R304.5.1, R304.2.2, R304.5.3, R304.3.2