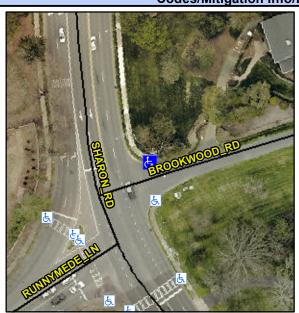

## Access Compliance Report Public Rights-of-Way (Curb Ramps)

Intersection ID: 42683 Main Street: BROOKWOOD\_RD Cross Street: SHARON\_RD Location: NE

ADA ID: 00EDBCF6D4F7 Ramp Type: Perp Initial Pass/Fail: Fail Overall Compliance: No Severity Score: 13.75

## Field Measurements/Component Compliance

Street 1 Name BROOKWOOD RD
Stop Condition-Street 2 StopSign
Street 2 Name N/A
Stop Condition-Street 1 N/A

Possible Solutions:

Remove & Replace Entire Ramp.

Surveyor Notes: