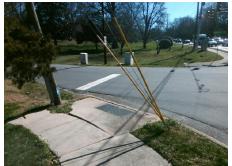

## Field Measurements/Component Compliance

Street 1 Name BROOKWOOD RD
Stop Condition-Street 2 StopSign
Street 2 Name N/A
Stop Condition-Street 1 N/A

Possible Solutions:

Remove & Replace Entire Ramp.

Surveyor Notes:

N/A

PROW/ADA:

Not Found, R304.2.2, R304.5.3

Total Cost: \$ 1850.00

| Field Measurements/Component Compnance |                       |      |                        |                             |      |
|----------------------------------------|-----------------------|------|------------------------|-----------------------------|------|
| Compliance Description                 |                       | Data | Compliance Description |                             | Data |
| N/A                                    | Ramp Length (in)      | 62.0 | No                     | Ramp Slope (%)              | 9.0  |
| Yes                                    | Ramp Width (in)       | 48.0 | No                     | Ramp XSlope (%)             | 4.9  |
| N/A                                    | Flare Type LT         | N/A  | N/A                    | Flare Type RT               | N/A  |
| N/A                                    | Flare Slope LT (%)    | N/A  | N/A                    | Flare Slope RT (%)          | N/A  |
| N/A                                    | Flare Traversable LT? | N/A  | N/A                    | Flare Traversable RT?       | N/A  |
| N/A                                    | Landing Length (in)   | N/A  | N/A                    | DWS Provided?               | N/A  |
| N/A                                    | Landing Width (in)    | N/A  | N/A                    | DWS Contrast?               | N/A  |
| N/A                                    | Landing Slope (%)     | N/A  | N/A                    | DWS Length (in)             | N/A  |
| N/A                                    | Landing X Slope (%)   | N/A  | N/A                    | DWS Full Width?             | N/A  |
| N/A                                    | Landing Curb? (Y/N)   | N/A  | N/A                    | DWS Offset (in)             | N/A  |
| N/A                                    | Shared Landing?       | N/A  |                        |                             |      |
| N/A                                    | Gutter Ponding?       | N/A  | N/A                    | Gutter Slope (%)            | N/A  |
| N/A                                    | Gutter Lip Ht (in)    | N/A  | N/A                    | Gutter X Slope (%)          | N/A  |
| N/A                                    | Painted X Walk1?      | No   | N/A                    | Painted X Walk2?            | N/A  |
|                                        | X Walk 1 Direction    | To S |                        | X Walk 2 Direction          | N/A  |
| N/A                                    | X Walk 1 Width (in)   | N/A  | N/A                    | X Walk 2 Width (in)         | N/A  |
|                                        | X Walk 1 Slope (%)    | 3.8  |                        | X Walk 2 Slope (%)          | N/A  |
|                                        | X Walk 1 X Slope (%)  | 1.4  |                        | X Walk 2 X Slope (%)        | N/A  |
| N/A                                    | Ramp inside XWalk1?   | N/A  | N/A                    | Ramp inside XWalk2?         | N/A  |
|                                        | Road Slope (%)        | N/A  | N/A                    | Clear Space?                | N/A  |
|                                        | Road X Slope (%)      | N/A  | N/A                    | Clear Space to XWalk (in)   | N/A  |
| N/A                                    | Any Obstructions?     | N/A  | N/A                    | Storm Grate/Utility Hazard? | N/A  |
|                                        | Obstruction Type      |      |                        | Storm Grate/Utility Type    |      |
|                                        |                       | N/A  |                        |                             | N/A  |
|                                        |                       |      | Yes                    | Surface Condition? (G/P)    | Good |
|                                        |                       |      |                        |                             |      |