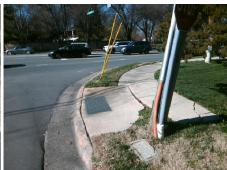

## Field Measurements/Component Compliance

Street 1 Name BROOKWOOD RD
Stop Condition-Street 2 StopSign
Street 2 Name N/A
Stop Condition-Street 1 N/A

Possible Solutions:

Remove & Replace Entire Ramp.

Surveyor Notes:

N/A

PROW/ADA:

Not Found, R304.2.2, R304.5.3

Total Cost: \$ 1850.00

| Field Measurements/Component Compnance |                       |      |                        |                             |      |
|----------------------------------------|-----------------------|------|------------------------|-----------------------------|------|
| Compliance Description                 |                       | Data | Compliance Description |                             | Data |
| N/A                                    | Ramp Length (in)      | 62.0 | No                     | Ramp Slope (%)              | 9.0  |
| Yes                                    | Ramp Width (in)       | 48.0 | No                     | Ramp XSlope (%)             | 4.9  |
| N/A                                    | Flare Type LT         | N/A  | N/A                    | Flare Type RT               | N/A  |
| N/A                                    | Flare Slope LT (%)    | N/A  | N/A                    | Flare Slope RT (%)          | N/A  |
| N/A                                    | Flare Traversable LT? | N/A  | N/A                    | Flare Traversable RT?       | N/A  |
| N/A                                    | Landing Length (in)   | N/A  | N/A                    | DWS Provided?               | N/A  |
| N/A                                    | Landing Width (in)    | N/A  | N/A                    | DWS Contrast?               | N/A  |
| N/A                                    | Landing Slope (%)     | N/A  | N/A                    | DWS Length (in)             | N/A  |
| N/A                                    | Landing X Slope (%)   | N/A  | N/A                    | DWS Full Width?             | N/A  |
| N/A                                    | Landing Curb? (Y/N)   | N/A  | N/A                    | DWS Offset (in)             | N/A  |
| N/A                                    | Shared Landing?       | N/A  |                        |                             |      |
| N/A                                    | Gutter Ponding?       | N/A  | N/A                    | Gutter Slope (%)            | N/A  |
| N/A                                    | Gutter Lip Ht (in)    | N/A  | N/A                    | Gutter X Slope (%)          | N/A  |
| N/A                                    | Painted X Walk1?      | No   | N/A                    | Painted X Walk2?            | N/A  |
|                                        | X Walk 1 Direction    | To S |                        | X Walk 2 Direction          | N/A  |
| N/A                                    | X Walk 1 Width (in)   | N/A  | N/A                    | X Walk 2 Width (in)         | N/A  |
|                                        | X Walk 1 Slope (%)    | 3.8  |                        | X Walk 2 Slope (%)          | N/A  |
|                                        | X Walk 1 X Slope (%)  | 1.4  |                        | X Walk 2 X Slope (%)        | N/A  |
| N/A                                    | Ramp inside XWalk1?   | N/A  | N/A                    | Ramp inside XWalk2?         | N/A  |
|                                        | Road Slope (%)        | N/A  | N/A                    | Clear Space?                | N/A  |
|                                        | Road X Slope (%)      | N/A  | N/A                    | Clear Space to XWalk (in)   | N/A  |
| N/A                                    | Any Obstructions?     | N/A  | N/A                    | Storm Grate/Utility Hazard? | N/A  |
|                                        | Obstruction Type      |      |                        | Storm Grate/Utility Type    |      |
|                                        |                       | N/A  |                        |                             | N/A  |
|                                        |                       |      | Yes                    | Surface Condition? (G/P)    | Good |
|                                        |                       |      |                        |                             |      |