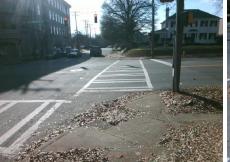

4.5

N/A

N/A

Stop Condition-Street 2 Street 2 Name Stop Condition-Street 1 Remove & Replace Curb Ramp With Two New Directional Ramps or Equivalent.

Surveyor Notes:

N/A

PROW/ADA:

Not Found, R304.2.2