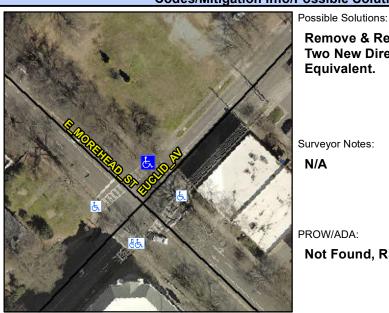

Intersection ID: 13611 Main Street: E MOREHEAD ST **Cross Street: EUCLID AV** Location: NE Initial Pass/Fail: Fail **Overall Compliance: No Severity Score:** 12.5 ADA ID: 00FF3BAFB896 Ramp Type: PerpDiag

4.5

N/A

N/A

Stop Condition-Street 2 Street 2 Name Stop Condition-Street 1 Remove & Replace Curb Ramp With Two New Directional Ramps or Equivalent.

Surveyor Notes:

N/A

PROW/ADA:

Not Found, R304.2.2