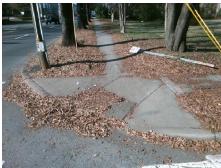

4.5

N/A

N/A

Stop Condition-Street 2 Street 2 Name Stop Condition-Street 1 Remove & Replace Curb Ramp With Two New Directional Ramps or Equivalent.

Surveyor Notes:

N/A

PROW/ADA:

Not Found, R304.2.2