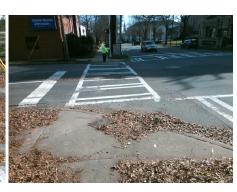

4.5

N/A

N/A

Stop Condition-Street 2 Street 2 Name Stop Condition-Street 1 Remove & Replace Curb Ramp With Two New Directional Ramps or Equivalent.

Surveyor Notes:

N/A

PROW/ADA:

Not Found, R304.2.2