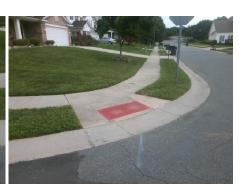

## Field Measurements/Component Compliance

Street 1 Name

Stop Condition-Street 2

StopSign
Street 2 Name

JADE GLEN DR
Stop Condition-Street 1

None

Possible Solutions:

Remove & Replace Curb Ramp With Two New Directional Ramps or Equivalent.

Surveyor Notes:

N/A

PROW/ADA:

N/A

Total Cost: \$ 3200.00

Compliance Description Data Compliance Description Data Yes N/A Ramp Length (in) 48.0 Ramp Slope (%) 7.2 Yes Ramp XSlope (%) Yes Ramp Width (in) 48.0 1.2 N/A N/A Flare Type LT N/A Flare Type RT N/A N/A N/A N/A Flare Slope RT (%) N/A Flare Slope LT (%) N/A Flare Traversable LT? N/A N/A Flare Traversable RT? N/A N/A Landing Length (in) N/A N/A **DWS Provided?** N/A N/A Landing Width (in) N/A N/A **DWS Contrast?** N/A N/A N/A N/A Landing Slope (%) DWS Length (in) N/A N/A Landing X Slope (%) N/A N/A DWS Full Width? N/A N/A Landing Curb? (Y/N) N/A N/A DWS Offset (in) N/A N/A N/A Shared Landing? N/A **Gutter Ponding?** N/A N/A Gutter Slope (%) N/A N/A Gutter Lip Ht (in) N/A N/A Gutter X Slope (%) N/A N/A Painted X Walk1? No N/A Painted X Walk2? No X Walk 1 Direction To E X Walk 2 Direction To S N/A N/A X Walk 2 Width (in) X Walk 1 Width (in) N/A X Walk 1 Slope (%) 4.2 X Walk 2 Slope (%) 3.4 X Walk 2 X Slope (%) X Walk 1 X Slope (%) 2.2 1.4 N/A N/A N/A Ramp inside XWalk2? N/A Ramp inside XWalk1? Road Slope (%) 0.6 N/A Clear Space? N/A N/A Road X Slope (%) 4.5 Clear Space to XWalk (in) N/A Any Obstructions? N/A N/A N/A Storm Grate/Utility Hazard? N/A **Obstruction Type** Storm Grate/Utility Type N/A N/A