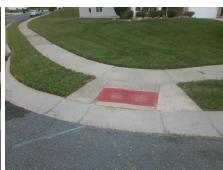

## Field Measurements/Component Compliance

Street 1 Name

Stop Condition-Street 2

StopSign
Street 2 Name

JADE GLEN DR
Stop Condition-Street 1

None

Possible Solutions:

Remove & Replace Curb Ramp With Two New Directional Ramps or Equivalent.

Surveyor Notes:

N/A

PROW/ADA:

N/A

Total Cost: \$ 3200.00

Compliance Description Data Compliance Description Data Yes N/A Ramp Length (in) 48.0 Ramp Slope (%) 7.2 Yes Ramp XSlope (%) Yes Ramp Width (in) 48.0 1.2 N/A N/A Flare Type LT N/A Flare Type RT N/A N/A N/A N/A Flare Slope RT (%) N/A Flare Slope LT (%) N/A Flare Traversable LT? N/A N/A Flare Traversable RT? N/A N/A Landing Length (in) N/A N/A **DWS Provided?** N/A N/A Landing Width (in) N/A N/A **DWS Contrast?** N/A N/A N/A N/A Landing Slope (%) DWS Length (in) N/A N/A Landing X Slope (%) N/A N/A DWS Full Width? N/A N/A Landing Curb? (Y/N) N/A N/A DWS Offset (in) N/A N/A N/A Shared Landing? N/A **Gutter Ponding?** N/A N/A Gutter Slope (%) N/A N/A Gutter Lip Ht (in) N/A N/A Gutter X Slope (%) N/A N/A Painted X Walk1? No N/A Painted X Walk2? No X Walk 1 Direction To E X Walk 2 Direction To S N/A N/A X Walk 2 Width (in) X Walk 1 Width (in) N/A X Walk 1 Slope (%) 4.2 X Walk 2 Slope (%) 3.4 X Walk 2 X Slope (%) X Walk 1 X Slope (%) 2.2 1.4 N/A N/A N/A Ramp inside XWalk2? N/A Ramp inside XWalk1? Road Slope (%) 0.6 N/A Clear Space? N/A N/A Road X Slope (%) 4.5 Clear Space to XWalk (in) N/A Any Obstructions? N/A N/A N/A Storm Grate/Utility Hazard? N/A **Obstruction Type** Storm Grate/Utility Type N/A N/A