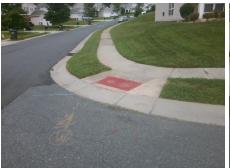

## Field Measurements/Component Compliance

Street 1 Name

Stop Condition-Street 2

StopSign
Street 2 Name

JADE GLEN DR
Stop Condition-Street 1

None

Possible Solutions:

Remove & Replace Curb Ramp With Two New Directional Ramps or Equivalent.

Surveyor Notes:

N/A

PROW/ADA:

N/A

Total Cost: \$ 3200.00

Compliance Description Data Compliance Description Data Yes N/A Ramp Length (in) 48.0 Ramp Slope (%) 7.2 Yes Ramp XSlope (%) Yes Ramp Width (in) 48.0 1.2 N/A N/A Flare Type LT N/A Flare Type RT N/A N/A N/A N/A Flare Slope RT (%) N/A Flare Slope LT (%) N/A Flare Traversable LT? N/A N/A Flare Traversable RT? N/A N/A Landing Length (in) N/A N/A **DWS Provided?** N/A N/A Landing Width (in) N/A N/A **DWS Contrast?** N/A N/A N/A N/A Landing Slope (%) DWS Length (in) N/A N/A Landing X Slope (%) N/A N/A DWS Full Width? N/A N/A Landing Curb? (Y/N) N/A N/A DWS Offset (in) N/A N/A N/A Shared Landing? N/A **Gutter Ponding?** N/A N/A Gutter Slope (%) N/A N/A Gutter Lip Ht (in) N/A N/A Gutter X Slope (%) N/A N/A Painted X Walk1? No N/A Painted X Walk2? No X Walk 1 Direction To E X Walk 2 Direction To S N/A N/A X Walk 2 Width (in) X Walk 1 Width (in) N/A X Walk 1 Slope (%) 4.2 X Walk 2 Slope (%) 3.4 X Walk 2 X Slope (%) X Walk 1 X Slope (%) 2.2 1.4 N/A N/A N/A Ramp inside XWalk2? N/A Ramp inside XWalk1? Road Slope (%) 0.6 N/A Clear Space? N/A N/A Road X Slope (%) 4.5 Clear Space to XWalk (in) N/A Any Obstructions? N/A N/A N/A Storm Grate/Utility Hazard? N/A **Obstruction Type** Storm Grate/Utility Type N/A N/A