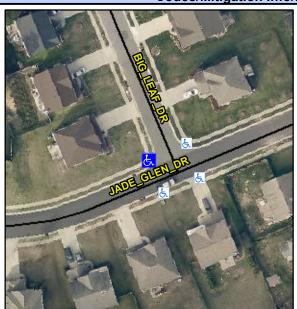

## Access Compliance Report Public Rights-of-Way (Curb Ramps)

Intersection ID: 29190 Main Street: JADE\_GLEN\_DR Cross Street: BIG\_LEAF\_DR Location: NW

ADA ID: 010AEE84E2E8 Ramp Type: PerpDiag Initial Pass/Fail: Fail Overall Compliance: No Severity Score: 0