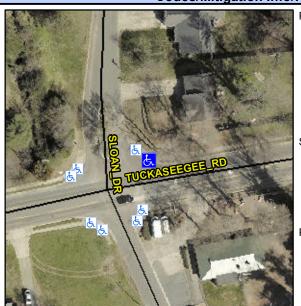

## **Access Compliance Report Public Rights-of-Way** (Curb Ramps)

Data

Intersection ID: 10154 Main Street: SLOAN DR **Cross Street: TUCKASEEGEE RD** Location:

ADA ID: 0111CD32B0F3 Ramp Type: Perp Initial Pass/Fail: Fail **Overall Compliance: No** Severity Score: 21.25