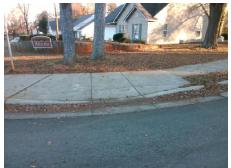

## Field Measurements/Component Compliance

Data Compliance Description

**TUCKASEEGEE RD** Street 1 Name Stop Condition-Street 2 None Street 2 Name N/A Stop Condition-Street 1 N/A

| Possible Solutions:           | Comp | liance               | Description      |
|-------------------------------|------|----------------------|------------------|
| Remove & Replace Entire Ramp. | N/A  | I/A Ramp Length (in) |                  |
| ·                             | No   | Ramp Width (in)      |                  |
|                               | N/A  | Flare                | Type LT          |
|                               | N/A  | Flare                | Slope LT (%)     |
|                               | N/A  | Flare                | Traversable LT   |
|                               | N/A  | Land                 | ing Length (in)  |
| Surveyor Notes:               | N/A  | Land                 | ing Width (in)   |
| N/A                           | N/A  | Land                 | ing Slope (%)    |
|                               | N/A  | Land                 | ing X Slope (%)  |
|                               | N/A  | Land                 | ing Curb? (Y/N)  |
|                               | N/A  | Share                | ed Landing?      |
| PROW/ADA:                     | N/A  | Gutte                | er Ponding?      |
| Not Found, R304.5.1, R304.2.2 | N/A  | Gutte                | er Lip Ht (in)   |
|                               | N/A  | Paint                | ed X Walk1?      |
|                               |      | X Wa                 | alk 1 Direction  |
|                               | N/A  | X Wa                 | alk 1 Width (in) |
|                               |      | X Wa                 | alk 1 Slope (%)  |
|                               |      | X Wa                 | alk 1 X Slope (% |
|                               | NI/A | D                    | . :: V\\/-11.4   |