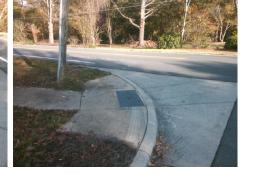

## Access Compliance Report Public Rights-of-Way (Curb Ramps)

| Intersection ID: 10029862                                                                                      | D: 10029862 Main Street: KUYKENDALL_RD |                              |         | Street:                                       | N/A                                    | Location:                   | SW  |                                        |           |
|----------------------------------------------------------------------------------------------------------------|----------------------------------------|------------------------------|---------|-----------------------------------------------|----------------------------------------|-----------------------------|-----|----------------------------------------|-----------|
| ADA ID: 0112783D7E85                                                                                           | Ramp Type: BlendTrans1                 |                              |         | nitial Pass/Fail: Fail Overall Compliance: No |                                        |                             |     | o Severity Score:                      | 12.5      |
| Codes/Mitigation Info/Possible Solution                                                                        |                                        |                              |         | Field Measurements/Component Compliance       |                                        |                             |     |                                        |           |
|                                                                                                                |                                        | Possible Solutions:          |         | Compliance Description                        |                                        | Data Compliance Description |     | Data                                   |           |
| the second s | *                                      | Remove & Replace Curb Ramp   | With    | N/A                                           | Ramp Length (in)                       | 64.0                        | Yes | BlendTrans Slope (%)                   | 2.2       |
|                                                                                                                |                                        | Two New Directional Ramps or |         | Yes                                           | Ramp Width (in)                        | 49.0                        | No  | BlendTrans XSlope (%)                  | 5.5       |
|                                                                                                                |                                        | Equivalent.                  |         | N/A                                           | Flare Type LT                          | N/A                         | N/A | Flare Type RT                          | N/A       |
|                                                                                                                |                                        |                              |         | N/A                                           | Flare Slope LT (%)                     | N/A                         | N/A | Flare Slope RT (%)                     | N/A       |
| LEDNESDONUL RD                                                                                                 |                                        |                              |         | N/A                                           | Flare Traversable LT?                  | N/A                         | N/A | Flare Traversable RT?                  | N/A       |
|                                                                                                                |                                        | Surveyor Notes:              |         | N/A                                           | Landing Length (in)                    | N/A                         |     | DWS Provided?                          | N/A       |
|                                                                                                                |                                        |                              |         | N/A                                           | Landing Width (in)                     | N/A                         | N/A | DWS Contrast?                          | N/A       |
|                                                                                                                |                                        | N/A                          |         | N/A                                           | Landing Slope (%)                      | N/A                         |     | DWS Length (in)                        | N/A       |
|                                                                                                                |                                        | N/A                          |         | N/A                                           | Landing X Slope (%)                    | N/A                         | N/A | DWS Full Width?                        | N/A       |
|                                                                                                                |                                        |                              |         | N/A                                           | Landing Curb? (Y/N)                    | N/A                         | N/A | DWS Offset (in)                        | N/A       |
|                                                                                                                |                                        |                              |         | N/A                                           | Shared Landing?                        | N/A                         |     | DWG Oliset (iii)                       | 11/2      |
|                                                                                                                |                                        | PROW/ADA:                    |         | N/A                                           | Gutter Ponding?                        | N/A                         | N/A | Gutter Slope (%)                       | N/A       |
|                                                                                                                |                                        |                              |         | N/A                                           | 0                                      | N/A                         | N/A |                                        | N/A       |
|                                                                                                                |                                        | Not Found, R304.5.3          |         | N/A                                           | Gutter Lip Ht (in)<br>Painted X Walk1? | N/A<br>No                   | N/A | Gutter X Slope (%)<br>Painted X Walk2? | N/A<br>No |
|                                                                                                                |                                        |                              |         | N/A                                           |                                        |                             | N/A |                                        | -         |
|                                                                                                                |                                        |                              |         |                                               | X Walk 1 Direction                     | To SE                       |     | X Walk 2 Direction                     | To NE     |
|                                                                                                                |                                        | 3                            |         |                                               | X Walk 1 Width (in)                    | N/A                         |     | X Walk 2 Width (in)                    | N/A       |
| Street 1 Name                                                                                                  | ENTRANCE                               |                              |         |                                               | X Walk 1 Slope (%)                     | 3.0                         |     | X Walk 2 Slope (%)                     | 8.0       |
| Stop Condition-Street 1                                                                                        | None                                   |                              |         |                                               | X Walk 1 X Slope (%)                   | 7.1                         |     | X Walk 2 X Slope (%)                   | 0.5       |
|                                                                                                                | YKENDALL RD                            |                              |         | N/A                                           | Ramp inside XWalk1?                    | N/A                         | N/A | Ramp inside XWalk2?                    | N/A       |
| Stop Condition-Street 2                                                                                        | None                                   |                              |         |                                               | Road Slope (%)                         | 6.7                         |     | Clear Space?                           | N/A       |
|                                                                                                                |                                        |                              |         |                                               | Road X Slope (%)                       | 6.2                         | N/A | Clear Space to XWalk (in)              | N/A       |
|                                                                                                                |                                        |                              |         | N/A                                           | Any Obstructions?                      | N/A                         | N/A | Storm Grate/Utility Hazard?            | N/A       |
|                                                                                                                |                                        | Total Cost: \$               | 3200.00 |                                               | Obstruction Type                       |                             |     | Storm Grate/Utility Type               |           |
|                                                                                                                |                                        |                              |         |                                               |                                        | N/A                         |     |                                        | N/A       |