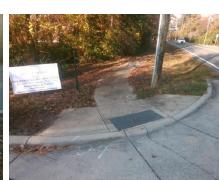

## Access Compliance Report Public Rights-of-Way (Curb Ramps)

| Intersection ID: 10029862                                                                                      | D: 10029862 Main Street: KUYKENDALL_RD |                              |         | Street:                                       | N/A                                    | Location:                   | SW  |                                        |           |
|----------------------------------------------------------------------------------------------------------------|----------------------------------------|------------------------------|---------|-----------------------------------------------|----------------------------------------|-----------------------------|-----|----------------------------------------|-----------|
| ADA ID: 0112783D7E85                                                                                           | Ramp Type: BlendTrans1                 |                              |         | nitial Pass/Fail: Fail Overall Compliance: No |                                        |                             |     | o Severity Score:                      | 12.5      |
| Codes/Mitigation Info/Possible Solution                                                                        |                                        |                              |         | Field Measurements/Component Compliance       |                                        |                             |     |                                        |           |
|                                                                                                                |                                        | Possible Solutions:          |         | Compliance Description                        |                                        | Data Compliance Description |     | Data                                   |           |
| the second s | *                                      | Remove & Replace Curb Ramp   | With    | N/A                                           | Ramp Length (in)                       | 64.0                        | Yes | BlendTrans Slope (%)                   | 2.2       |
|                                                                                                                |                                        | Two New Directional Ramps or |         | Yes                                           | Ramp Width (in)                        | 49.0                        | No  | BlendTrans XSlope (%)                  | 5.5       |
|                                                                                                                |                                        | Equivalent.                  |         | N/A                                           | Flare Type LT                          | N/A                         | N/A | Flare Type RT                          | N/A       |
|                                                                                                                |                                        |                              |         | N/A                                           | Flare Slope LT (%)                     | N/A                         | N/A | Flare Slope RT (%)                     | N/A       |
| LEDNESDONUL RD                                                                                                 |                                        |                              |         | N/A                                           | Flare Traversable LT?                  | N/A                         | N/A | Flare Traversable RT?                  | N/A       |
|                                                                                                                |                                        | Surveyor Notes:              |         | N/A                                           | Landing Length (in)                    | N/A                         |     | DWS Provided?                          | N/A       |
|                                                                                                                |                                        |                              |         | N/A                                           | Landing Width (in)                     | N/A                         | N/A | DWS Contrast?                          | N/A       |
|                                                                                                                |                                        | N/A                          |         | N/A                                           | Landing Slope (%)                      | N/A                         |     | DWS Length (in)                        | N/A       |
|                                                                                                                |                                        | N/A                          |         | N/A                                           | Landing X Slope (%)                    | N/A                         | N/A | DWS Full Width?                        | N/A       |
|                                                                                                                |                                        |                              |         | N/A                                           | Landing Curb? (Y/N)                    | N/A                         | N/A | DWS Offset (in)                        | N/A       |
|                                                                                                                |                                        |                              |         | N/A                                           | Shared Landing?                        | N/A                         |     | DWG Oliset (iii)                       | 11/2      |
|                                                                                                                |                                        | PROW/ADA:                    |         | N/A                                           | Gutter Ponding?                        | N/A                         | N/A | Gutter Slope (%)                       | N/A       |
|                                                                                                                |                                        |                              |         | N/A                                           | 0                                      | N/A                         | N/A |                                        | N/A       |
|                                                                                                                |                                        | Not Found, R304.5.3          |         | N/A                                           | Gutter Lip Ht (in)<br>Painted X Walk1? | N/A<br>No                   | N/A | Gutter X Slope (%)<br>Painted X Walk2? | N/A<br>No |
|                                                                                                                |                                        |                              |         | N/A                                           |                                        |                             | N/A |                                        | -         |
|                                                                                                                |                                        |                              |         |                                               | X Walk 1 Direction                     | To SE                       |     | X Walk 2 Direction                     | To NE     |
|                                                                                                                |                                        | 3                            |         |                                               | X Walk 1 Width (in)                    | N/A                         |     | X Walk 2 Width (in)                    | N/A       |
| Street 1 Name                                                                                                  | ENTRANCE                               |                              |         |                                               | X Walk 1 Slope (%)                     | 3.0                         |     | X Walk 2 Slope (%)                     | 8.0       |
| Stop Condition-Street 1                                                                                        | None                                   |                              |         |                                               | X Walk 1 X Slope (%)                   | 7.1                         |     | X Walk 2 X Slope (%)                   | 0.5       |
|                                                                                                                | YKENDALL RD                            |                              |         | N/A                                           | Ramp inside XWalk1?                    | N/A                         | N/A | Ramp inside XWalk2?                    | N/A       |
| Stop Condition-Street 2                                                                                        | None                                   |                              |         |                                               | Road Slope (%)                         | 6.7                         |     | Clear Space?                           | N/A       |
|                                                                                                                |                                        |                              |         |                                               | Road X Slope (%)                       | 6.2                         | N/A | Clear Space to XWalk (in)              | N/A       |
|                                                                                                                |                                        |                              |         | N/A                                           | Any Obstructions?                      | N/A                         | N/A | Storm Grate/Utility Hazard?            | N/A       |
|                                                                                                                |                                        | Total Cost: \$               | 3200.00 |                                               | Obstruction Type                       |                             |     | Storm Grate/Utility Type               |           |
|                                                                                                                |                                        |                              |         |                                               |                                        | N/A                         |     |                                        | N/A       |