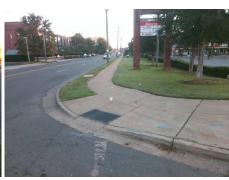

## Access Compliance Report Public Rights-of-Way (Curb Ramps)

Intersection ID: 15605 Main Street: GREYSTONE\_RD Cross Street: SOUTH\_BV Location: E

ADA ID: 0113607A7ACF Ramp Type: PerpDiag Initial Pass/Fail: Fail Overall Compliance: No Severity Score: 8.75

Remove & Replace Curb Ramp With Two New Directional Ramps or Equivalent.

Surveyor Notes:

N/A

PROW/ADA:

Not Found, R304.5.1

Total Cost: \$ 3200.00

| Field Measurements/Component Compnance |                       |       |      |        |                         |       |
|----------------------------------------|-----------------------|-------|------|--------|-------------------------|-------|
| Compliance Description                 |                       | Data  | Comp | liance | Description             | Data  |
| N/A                                    | Ramp Length (in)      | 59.0  | Yes  | Ramp   | Slope (%)               | 5.8   |
| No                                     | Ramp Width (in)       | 42.0  | Yes  | Ramp   | XSlope (%)              | 0.2   |
| N/A                                    | Flare Type LT         | N/A   | N/A  | Flare  | Type RT                 | N/A   |
| N/A                                    | Flare Slope LT (%)    | N/A   | N/A  | Flare  | Slope RT (%)            | N/A   |
| N/A                                    | Flare Traversable LT? | N/A   | N/A  | Flare  | Traversable RT?         | N/A   |
| N/A                                    | Landing Length (in)   | N/A   | N/A  | DWS    | Provided?               | N/A   |
| N/A                                    | Landing Width (in)    | N/A   | N/A  | DWS    | Contrast?               | N/A   |
| N/A                                    | Landing Slope (%)     | N/A   | N/A  | DWS    | Length (in)             | N/A   |
| N/A                                    | Landing X Slope (%)   | N/A   | N/A  | DWS    | Full Width?             | N/A   |
| N/A                                    | Landing Curb? (Y/N)   | N/A   | N/A  | DWS    | Offset (in)             | N/A   |
| N/A                                    | Shared Landing?       | N/A   |      |        |                         |       |
| N/A                                    | Gutter Ponding?       | N/A   | N/A  | Gutte  | r Slope (%)             | N/A   |
| N/A                                    | Gutter Lip Ht (in)    | N/A   | N/A  | Gutte  | r X Slope (%)           | N/A   |
| N/A                                    | Painted X Walk1?      | No    | N/A  | Paint  | ed X Walk2?             | No    |
|                                        | X Walk 1 Direction    | To NW |      | X Wa   | lk 2 Direction          | To SW |
| N/A                                    | X Walk 1 Width (in)   | N/A   | N/A  | X Wa   | lk 2 Width (in)         | N/A   |
|                                        | X Walk 1 Slope (%)    | 2.3   |      | X Wa   | lk 2 Slope (%)          | 1.6   |
|                                        | X Walk 1 X Slope (%)  | 3.9   |      | X Wa   | lk 2 X Slope (%)        | 0.7   |
| N/A                                    | Ramp inside XWalk1?   | N/A   | N/A  | Ram    | inside XWalk2?          | N/A   |
|                                        | Road Slope (%)        | 1.8   | N/A  | Clear  | Space?                  | N/A   |
|                                        | Road X Slope (%)      | 4.4   | N/A  | Clear  | Space to XWalk (in)     | N/A   |
| N/A                                    | Any Obstructions?     | N/A   | N/A  | Storn  | n Grate/Utility Hazard? | N/A   |