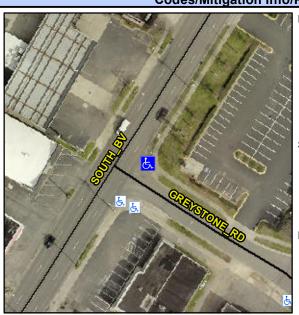

## Access Compliance Report Public Rights-of-Way (Curb Ramps)

Intersection ID: 15605 Main Street: GREYSTONE\_RD Cross Street: SOUTH\_BV Location: E

ADA ID: 0113607A7ACF Ramp Type: PerpDiag Initial Pass/Fail: Fail Overall Compliance: No Severity Score: 8.75

Codes/Mitigation Info/Possible Solution

Field Measurements/Component Compliance

Street 1 Name
Stop Condition-Street 2
Street 2 Name
Stop Condition-Street 1

SOUTH BV None GREYSTONE RD StopSign Possible Solutions: