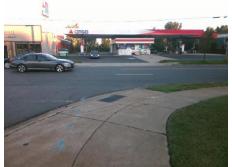

## Access Compliance Report Public Rights-of-Way (Curb Ramps)

Intersection ID: 15605 Main Street: GREYSTONE\_RD Cross Street: SOUTH\_BV Location: E

ADA ID: 0113607A7ACF Ramp Type: PerpDiag Initial Pass/Fail: Fail Overall Compliance: No Severity Score: 8.75

Remove & Replace Curb Ramp With Two New Directional Ramps or Equivalent.

Surveyor Notes:

N/A

PROW/ADA:

Not Found, R304.5.1

Total Cost: \$ 3200.00

| Field Measurements/Component Compnance |                       |       |      |        |                         |       |
|----------------------------------------|-----------------------|-------|------|--------|-------------------------|-------|
| Compliance Description                 |                       | Data  | Comp | liance | Description             | Data  |
| N/A                                    | Ramp Length (in)      | 59.0  | Yes  | Ramp   | Slope (%)               | 5.8   |
| No                                     | Ramp Width (in)       | 42.0  | Yes  | Ramp   | XSlope (%)              | 0.2   |
| N/A                                    | Flare Type LT         | N/A   | N/A  | Flare  | Type RT                 | N/A   |
| N/A                                    | Flare Slope LT (%)    | N/A   | N/A  | Flare  | Slope RT (%)            | N/A   |
| N/A                                    | Flare Traversable LT? | N/A   | N/A  | Flare  | Traversable RT?         | N/A   |
| N/A                                    | Landing Length (in)   | N/A   | N/A  | DWS    | Provided?               | N/A   |
| N/A                                    | Landing Width (in)    | N/A   | N/A  | DWS    | Contrast?               | N/A   |
| N/A                                    | Landing Slope (%)     | N/A   | N/A  | DWS    | Length (in)             | N/A   |
| N/A                                    | Landing X Slope (%)   | N/A   | N/A  | DWS    | Full Width?             | N/A   |
| N/A                                    | Landing Curb? (Y/N)   | N/A   | N/A  | DWS    | Offset (in)             | N/A   |
| N/A                                    | Shared Landing?       | N/A   |      |        |                         |       |
| N/A                                    | Gutter Ponding?       | N/A   | N/A  | Gutte  | r Slope (%)             | N/A   |
| N/A                                    | Gutter Lip Ht (in)    | N/A   | N/A  | Gutte  | r X Slope (%)           | N/A   |
| N/A                                    | Painted X Walk1?      | No    | N/A  | Paint  | ed X Walk2?             | No    |
|                                        | X Walk 1 Direction    | To NW |      | X Wa   | lk 2 Direction          | To SW |
| N/A                                    | X Walk 1 Width (in)   | N/A   | N/A  | X Wa   | lk 2 Width (in)         | N/A   |
|                                        | X Walk 1 Slope (%)    | 2.3   |      | X Wa   | lk 2 Slope (%)          | 1.6   |
|                                        | X Walk 1 X Slope (%)  | 3.9   |      | X Wa   | lk 2 X Slope (%)        | 0.7   |
| N/A                                    | Ramp inside XWalk1?   | N/A   | N/A  | Ram    | inside XWalk2?          | N/A   |
|                                        | Road Slope (%)        | 1.8   | N/A  | Clear  | Space?                  | N/A   |
|                                        | Road X Slope (%)      | 4.4   | N/A  | Clear  | Space to XWalk (in)     | N/A   |
| N/A                                    | Any Obstructions?     | N/A   | N/A  | Storn  | n Grate/Utility Hazard? | N/A   |