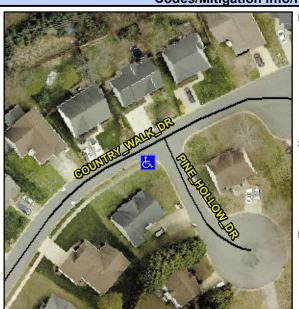

## **Access Compliance Report Public Rights-of-Way** (Curb Ramps)

Intersection ID: N/A Main Street: COUNTRY WALK DR **Cross Street: PINE HOLLOW DR** Location: SW ADA ID: 01181AD2D459 Ramp Type: PerpDiag Initial Pass/Fail: Fail **Overall Compliance: No Severity Score:** 10

**Codes/Mitigation Info/Possible Solution** 

Street 1 Name Stop Condition-Street 2 Street 2 Name Stop Condition-Street 1

PINE HOLLOW DR None **COUNTRY WALK DR** None

Possible Solutions: Remove & Replace Curb Ramp With Two New Directional Ramps or Equivalent. Surveyor Notes: N/A PROW/ADA: Not Found, R304.5.1, R304.5.3