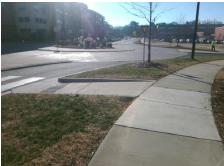

Intersection ID: 52583 Main Street: NEW\_RENAISSANCE\_WY Cross Street: N/A Location: NW
ADA ID: 011AC7869962 Ramp Type: Directional1 Initial Pass/Fail: Fail Overall Compliance: No Severity Score: 1.25

Grade Break XSlope (%)

Street 1 Name

NEW RENAISSANCE WY
Stop Condition-Street 1

Street 2 Name

N/A
Stop Condition-Street 2

N/A

| Possible Solution             |      | Field Meas            |
|-------------------------------|------|-----------------------|
| Possible Solutions:           | Comp | liance Description    |
| Remove & Replace Entire Ramp. | N/A  | Ramp Length (in)      |
| ·                             | Yes  | Ramp Width (in)       |
|                               | Yes  | Ramp Slope (%)        |
|                               | No   | Ramp XSlope (%)       |
|                               | N/A  | Flare Type LT         |
|                               | N/A  | Flare Slope LT (%)    |
| Surveyor Notes:               | N/A  | Flare Traversable LT? |
| N/A                           | N/A  | Landing Length (in)   |
|                               | N/A  | Landing Width (in)    |
|                               | N/A  | Landing Slope (%)     |
|                               | N/A  | Landing X Slope (%)   |
| PROW/ADA:                     | N/A  | Landing Curb? (Y/N)   |
| R304.5.3                      | N/A  | Shared Landing?       |
|                               | N/A  | Gutter Ponding?       |
|                               | N/A  | Gutter Lip Ht (in)    |
|                               | N/A  | Painted X Walk1?      |
|                               |      | X Walk 1 Direction    |
|                               |      | X Walk 1 Width (in)   |
|                               |      | X Walk 1 Slope (%)    |
|                               |      | X Walk 1 X Slope (%)  |
|                               | N/A  | Ramp inside XWalk1?   |