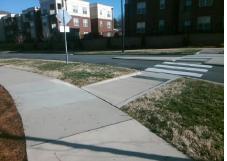

Intersection ID: 52583 Main Street: NEW\_RENAISSANCE\_WY Cross Street: N/A Location: NW
ADA ID: 011AC7869962 Ramp Type: Directional1 Initial Pass/Fail: Fail Overall Compliance: No Severity Score: 1.25

Grade Break XSlope (%)

Street 1 Name

NEW RENAISSANCE WY
Stop Condition-Street 1

Street 2 Name

N/A
Stop Condition-Street 2

N/A

| Possible Solution             |      | Field Meas            |
|-------------------------------|------|-----------------------|
| Possible Solutions:           | Comp | liance Description    |
| Remove & Replace Entire Ramp. | N/A  | Ramp Length (in)      |
| ·                             | Yes  | Ramp Width (in)       |
|                               | Yes  | Ramp Slope (%)        |
|                               | No   | Ramp XSlope (%)       |
|                               | N/A  | Flare Type LT         |
|                               | N/A  | Flare Slope LT (%)    |
| Surveyor Notes:               | N/A  | Flare Traversable LT? |
| N/A                           | N/A  | Landing Length (in)   |
|                               | N/A  | Landing Width (in)    |
|                               | N/A  | Landing Slope (%)     |
|                               | N/A  | Landing X Slope (%)   |
| PROW/ADA:                     | N/A  | Landing Curb? (Y/N)   |
| R304.5.3                      | N/A  | Shared Landing?       |
|                               | N/A  | Gutter Ponding?       |
|                               | N/A  | Gutter Lip Ht (in)    |
|                               | N/A  | Painted X Walk1?      |
|                               |      | X Walk 1 Direction    |
|                               |      | X Walk 1 Width (in)   |
|                               |      | X Walk 1 Slope (%)    |
|                               |      | X Walk 1 X Slope (%)  |
|                               | N/A  | Ramp inside XWalk1?   |