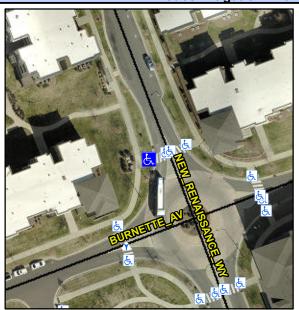

Intersection ID: 52583 Main Street: NEW\_RENAISSANCE\_WY Cross Street: N/A Location: NW
ADA ID: 011AC7869962 Ramp Type: Directional1 Initial Pass/Fail: Fail Overall Compliance: No Severity Score: 1.25

Grade Break XSlope (%)

Street 1 Name

NEW RENAISSANCE WY
Stop Condition-Street 1

Street 2 Name

N/A
Stop Condition-Street 2

N/A

| Possible Solution             |      | Field Meas            |
|-------------------------------|------|-----------------------|
| Possible Solutions:           | Comp | liance Description    |
| Remove & Replace Entire Ramp. | N/A  | Ramp Length (in)      |
| ·                             | Yes  | Ramp Width (in)       |
|                               | Yes  | Ramp Slope (%)        |
|                               | No   | Ramp XSlope (%)       |
|                               | N/A  | Flare Type LT         |
|                               | N/A  | Flare Slope LT (%)    |
| Surveyor Notes:               | N/A  | Flare Traversable LT? |
| N/A                           | N/A  | Landing Length (in)   |
|                               | N/A  | Landing Width (in)    |
|                               | N/A  | Landing Slope (%)     |
|                               | N/A  | Landing X Slope (%)   |
| PROW/ADA:                     | N/A  | Landing Curb? (Y/N)   |
| R304.5.3                      | N/A  | Shared Landing?       |
|                               | N/A  | Gutter Ponding?       |
|                               | N/A  | Gutter Lip Ht (in)    |
|                               | N/A  | Painted X Walk1?      |
|                               |      | X Walk 1 Direction    |
|                               |      | X Walk 1 Width (in)   |
|                               |      | X Walk 1 Slope (%)    |
|                               |      | X Walk 1 X Slope (%)  |
|                               | N/A  | Ramp inside XWalk1?   |