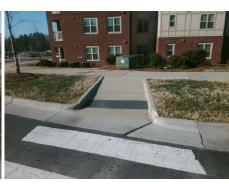

Intersection ID: 52583 Main Street: NEW\_RENAISSANCE\_WY Cross Street: N/A Location: NW
ADA ID: 011AC7869962 Ramp Type: Directional1 Initial Pass/Fail: Fail Overall Compliance: No Severity Score: 1.25

Grade Break XSlope (%)

Street 1 Name

NEW RENAISSANCE WY
Stop Condition-Street 1

Street 2 Name

N/A
Stop Condition-Street 2

N/A

| Possible Solution             |      | Field Meas            |
|-------------------------------|------|-----------------------|
| Possible Solutions:           | Comp | liance Description    |
| Remove & Replace Entire Ramp. | N/A  | Ramp Length (in)      |
| ·                             | Yes  | Ramp Width (in)       |
|                               | Yes  | Ramp Slope (%)        |
|                               | No   | Ramp XSlope (%)       |
|                               | N/A  | Flare Type LT         |
|                               | N/A  | Flare Slope LT (%)    |
| Surveyor Notes:               | N/A  | Flare Traversable LT? |
| N/A                           | N/A  | Landing Length (in)   |
|                               | N/A  | Landing Width (in)    |
|                               | N/A  | Landing Slope (%)     |
|                               | N/A  | Landing X Slope (%)   |
| PROW/ADA:                     | N/A  | Landing Curb? (Y/N)   |
| R304.5.3                      | N/A  | Shared Landing?       |
|                               | N/A  | Gutter Ponding?       |
|                               | N/A  | Gutter Lip Ht (in)    |
|                               | N/A  | Painted X Walk1?      |
|                               |      | X Walk 1 Direction    |
|                               |      | X Walk 1 Width (in)   |
|                               |      | X Walk 1 Slope (%)    |
|                               |      | X Walk 1 X Slope (%)  |
|                               | N/A  | Ramp inside XWalk1?   |