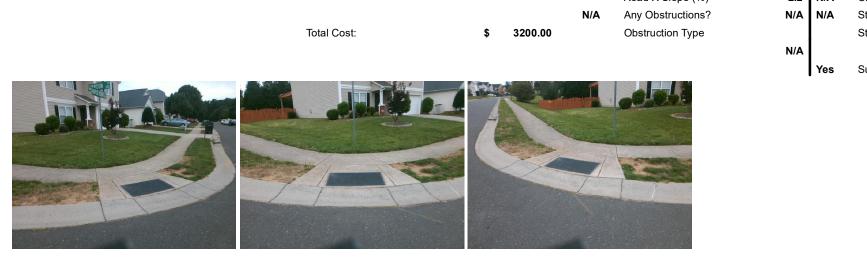

## Access Compliance Report Public Rights-of-Way (Curb Ramps)

| Intersection ID: 29164                   | Main Street: GARRISON RD |                                             |                                               | Cross Street: PURPLE BLOOM LN           |                       |       |                             | Location:                   | w     |
|------------------------------------------|--------------------------|---------------------------------------------|-----------------------------------------------|-----------------------------------------|-----------------------|-------|-----------------------------|-----------------------------|-------|
|                                          |                          |                                             |                                               |                                         |                       |       |                             |                             |       |
| ADA ID: 011C8B1D0FB7 Ramp Type: PerpDiag |                          | Initial                                     | nitial Pass/Fail: Fail Overall Compliance: No |                                         |                       |       | Severity Score:             | 13.75                       |       |
| Codes/Mitigation Info/Possible Solution  |                          |                                             |                                               | Field Measurements/Component Compliance |                       |       |                             |                             |       |
|                                          |                          | Possible Solutions:                         |                                               | Compliance Description                  |                       | Data  | Data Compliance Description |                             | Data  |
|                                          |                          | Remove & Replace Curb Ramp                  | With                                          | N/A                                     | Ramp Length (in)      | 48.0  | No                          | Ramp Slope (%)              | 8.8   |
|                                          |                          | Two New Directional Ramps or<br>Equivalent. |                                               | Yes                                     | Ramp Width (in)       | 48.0  | No                          | Ramp XSlope (%)             | 3.1   |
|                                          |                          |                                             |                                               | N/A                                     | Flare Type LT         | N/A   | N/A                         | Flare Type RT               | N/A   |
|                                          |                          |                                             |                                               | N/A                                     | Flare Slope LT (%)    | N/A   | N/A                         | Flare Slope RT (%)          | N/A   |
|                                          | I PORTAL DE              |                                             |                                               | N/A                                     | Flare Traversable LT? | N/A   | N/A                         | Flare Traversable RT?       | N/A   |
| APUS 6                                   | 11 4 1 11                |                                             |                                               | N/A                                     | Landing Length (in)   | N/A   | N/A                         | DWS Provided?               | N/A   |
|                                          | 5                        | Surveyor Notes:                             |                                               | N/A                                     | Landing Width (in)    | N/A   | N/A                         | DWS Contrast?               | N/A   |
|                                          | THE C                    | N/A                                         |                                               | N/A                                     | Landing Slope (%)     | N/A   | N/A                         | DWS Length (in)             | N/A   |
|                                          |                          | 2                                           |                                               | N/A                                     | Landing X Slope (%)   | N/A   | N/A                         | DWS Full Width?             | N/A   |
| ALL SI                                   |                          |                                             | N/A                                           | Landing Curb? (Y/N)                     | N/A                   | N/A   | DWS Offset (in)             | N/A                         |       |
|                                          |                          |                                             |                                               | N/A                                     | Shared Landing?       | N/A   |                             |                             |       |
|                                          | James -                  | PROW/ADA:                                   |                                               | N/A                                     | Gutter Ponding?       | N/A   | N/A                         | Gutter Slope (%)            | N/A   |
|                                          |                          | Not Found, R304.2.2, R304.5.3               |                                               | N/A                                     | Gutter Lip Ht (in)    | N/A   | N/A                         | Gutter X Slope (%)          | N/A   |
|                                          |                          |                                             |                                               | N/A                                     | Painted X Walk1?      | No    | N/A                         | Painted X Walk2?            | No    |
|                                          |                          |                                             |                                               |                                         | X Walk 1 Direction    | To SE |                             | X Walk 2 Direction          | To NE |
|                                          |                          |                                             |                                               | N/A                                     | X Walk 1 Width (in)   | N/A   | N/A                         | X Walk 2 Width (in)         | N/A   |
| Street 1 Name                            | GARRISON RD              |                                             |                                               |                                         | X Walk 1 Slope (%)    | 1.3   |                             | X Walk 2 Slope (%)          | 3.1   |
| Stop Condition-Street 2                  | StopSign                 |                                             |                                               |                                         | X Walk 1 X Slope (%)  | 4.3   |                             | X Walk 2 X Slope (%)        | 0.1   |
| Street 2 Name P                          | URPLE BLOOM LN           |                                             |                                               | N/A                                     | Ramp inside XWalk1?   | N/A   | N/A                         | Ramp inside XWalk2?         | N/A   |
| Stop Condition-Street 1                  | None                     |                                             |                                               |                                         | Road Slope (%)        | 4.1   | N/A                         | Clear Space?                | N/A   |
|                                          |                          |                                             |                                               |                                         | Road X Slope (%)      | 2.2   | N/A                         | Clear Space to XWalk (in)   | N/A   |
|                                          |                          |                                             |                                               | N/A                                     | Any Obstructions?     | N/A   | N/A                         | Storm Grate/Utility Hazard? | N/A   |
|                                          |                          | Total Cost: \$                              | 3200.00                                       |                                         | Obstruction Type      |       |                             | Storm Grate/Utility Type    |       |
|                                          |                          |                                             |                                               |                                         |                       | N/A   |                             |                             | N/A   |