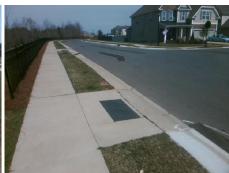

## **Access Compliance Report Public Rights-of-Way** (Curb Ramps)

Data

6.1

6.0

N/A

Good

Intersection ID: 53899 Main Street: LANGWELL LN Cross Street: ELGIN MOOR RD Location: SW **Overall Compliance: No** ADA ID: 01219417177B Ramp Type: Perp Initial Pass/Fail: Fail Severity Score: 21.25

**Obstruction Type** 

Flare Traversable LT?

**ELGIN MOOR RD** Street 1 Name Stop Condition-Street 2 None N/A Street 2 Name Stop Condition-Street 1 N/A

| Possible Solutions:           | Compli | iance                                 | Description     |
|-------------------------------|--------|---------------------------------------|-----------------|
| Remove & Replace Entire Ramp. | N/A    | No Ramp Width (in)  N/A Flare Type LT |                 |
| ·                             | No     |                                       |                 |
|                               | N/A    |                                       |                 |
|                               | N/A    |                                       |                 |
|                               | N/A    | Flare                                 | Traversable L   |
|                               | N/A    | Land                                  | ing Length (in) |
| Surveyor Notes:               | N/A    | Land                                  | ing Width (in)  |
| N/A                           | N/A    | Land                                  | ing Slope (%)   |
|                               | N/A    | Land                                  | ing X Slope (%  |
|                               | N/A    | Land                                  | ing Curb? (Y/N  |
|                               | N/A    | Share                                 | ed Landing?     |
| PROW/ADA:                     | N/A    | Gutte                                 | er Ponding?     |
| Not Found, R304.5.1, R304.5.3 | N/A    | Gutte                                 | er Lip Ht (in)  |
|                               | N/A    | Paint                                 | ed X Walk1?     |
|                               |        | X Wa                                  | lk 1 Direction  |
|                               | N/A    | X Wa                                  | lk 1 Width (in) |
|                               |        | X Wa                                  | lk 1 Slope (%)  |
|                               |        | X Wa                                  | lk 1 X Slope (% |
|                               | N/A    | Ram                                   | o inside XWalk  |
|                               |        | Road                                  | Slope (%)       |