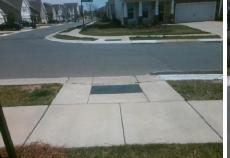

## **Access Compliance Report Public Rights-of-Way** (Curb Ramps)

Data

6.1

6.0

N/A

Good

Intersection ID: 53899 Main Street: LANGWELL LN Cross Street: ELGIN MOOR RD Location: SW **Overall Compliance: No** ADA ID: 01219417177B Ramp Type: Perp Initial Pass/Fail: Fail Severity Score: 21.25

**Obstruction Type** 

Flare Traversable LT?

**ELGIN MOOR RD** Street 1 Name Stop Condition-Street 2 None N/A Street 2 Name Stop Condition-Street 1 N/A

| Possible Solutions:           | Compli | iance                                 | Description     |
|-------------------------------|--------|---------------------------------------|-----------------|
| Remove & Replace Entire Ramp. | N/A    | No Ramp Width (in)  N/A Flare Type LT |                 |
| ·                             | No     |                                       |                 |
|                               | N/A    |                                       |                 |
|                               | N/A    |                                       |                 |
|                               | N/A    | Flare                                 | Traversable L   |
|                               | N/A    | Land                                  | ing Length (in) |
| Surveyor Notes:               | N/A    | Land                                  | ing Width (in)  |
| N/A                           | N/A    | Land                                  | ing Slope (%)   |
|                               | N/A    | Land                                  | ing X Slope (%  |
|                               | N/A    | Land                                  | ing Curb? (Y/N  |
|                               | N/A    | Share                                 | ed Landing?     |
| PROW/ADA:                     | N/A    | Gutte                                 | er Ponding?     |
| Not Found, R304.5.1, R304.5.3 | N/A    | Gutte                                 | er Lip Ht (in)  |
|                               | N/A    | Paint                                 | ed X Walk1?     |
|                               |        | X Wa                                  | lk 1 Direction  |
|                               | N/A    | X Wa                                  | lk 1 Width (in) |
|                               |        | X Wa                                  | lk 1 Slope (%)  |
|                               |        | X Wa                                  | lk 1 X Slope (% |
|                               | N/A    | Ram                                   | o inside XWalk  |
|                               |        | Road                                  | Slope (%)       |