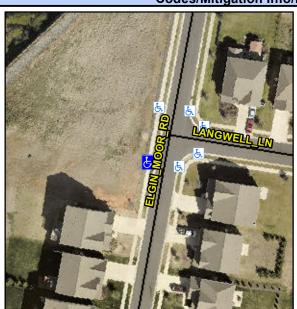

## **Access Compliance Report Public Rights-of-Way** (Curb Ramps)

Data

6.1

6.0

N/A

Good

Intersection ID: 53899 Main Street: LANGWELL LN Cross Street: ELGIN MOOR RD Location: SW **Overall Compliance: No** ADA ID: 01219417177B Ramp Type: Perp Initial Pass/Fail: Fail Severity Score: 21.25

**Obstruction Type** 

Flare Traversable LT?

**ELGIN MOOR RD** Street 1 Name Stop Condition-Street 2 None N/A Street 2 Name Stop Condition-Street 1 N/A

| Possible Solutions:           | Compli | iance                                 | Description     |
|-------------------------------|--------|---------------------------------------|-----------------|
| Remove & Replace Entire Ramp. | N/A    | No Ramp Width (in)  N/A Flare Type LT |                 |
| ·                             | No     |                                       |                 |
|                               | N/A    |                                       |                 |
|                               | N/A    |                                       |                 |
|                               | N/A    | Flare                                 | Traversable L   |
|                               | N/A    | Land                                  | ing Length (in) |
| Surveyor Notes:               | N/A    | Land                                  | ing Width (in)  |
| N/A                           | N/A    | Land                                  | ing Slope (%)   |
|                               | N/A    | Land                                  | ing X Slope (%  |
|                               | N/A    | Land                                  | ing Curb? (Y/N  |
|                               | N/A    | Share                                 | ed Landing?     |
| PROW/ADA:                     | N/A    | Gutte                                 | er Ponding?     |
| Not Found, R304.5.1, R304.5.3 | N/A    | Gutte                                 | er Lip Ht (in)  |
|                               | N/A    | Paint                                 | ed X Walk1?     |
|                               |        | X Wa                                  | lk 1 Direction  |
|                               | N/A    | X Wa                                  | lk 1 Width (in) |
|                               |        | X Wa                                  | lk 1 Slope (%)  |
|                               |        | X Wa                                  | lk 1 X Slope (% |
|                               | N/A    | Ram                                   | o inside XWalk  |
|                               |        | Road                                  | Slope (%)       |