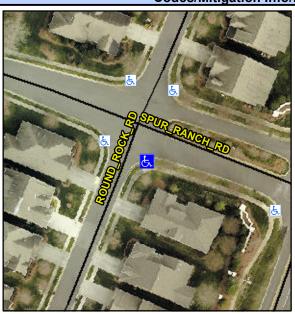

## **Access Compliance Report Public Rights-of-Way** (Curb Ramps)

8.75

Intersection ID: 47903 Main Street: SPUR RANCH RD Cross Street: ROUND ROCK RD Location: S **Overall Compliance: No Severity Score:** 

Initial Pass/Fail: Fail

**Codes/Mitigation Info/Possible Solution** 

Ramp Type: PerpDiag

Field Measurements/Component Compliance

Street 1 Name Stop Condition-Street 2 Street 2 Name Stop Condition-Street 1

**SPUR RANCH RD** None **ROUND ROCK RD** StopSign Possible Solutions: Remove & Replace Curb Ramp With Two New Directional Ramps or Equivalent. Surveyor Notes: N/A PROW/ADA: Not Found, R304.5.1

Total Cost: 3200.00 Compliance Description Data Compliance Description Data Yes Ramp Slope (%) N/A Ramp Length (in) 132.0 6.4 46.0 Yes Ramp XSlope (%) No Ramp Width (in) 1.5 N/A N/A Flare Type LT N/A Flare Type RT N/A N/A N/A N/A Flare Slope RT (%) N/A Flare Slope LT (%) N/A Flare Traversable LT? N/A N/A Flare Traversable RT? N/A N/A N/A N/A **DWS Provided?** N/A Landing Length (in) N/A Landing Width (in) N/A N/A **DWS Contrast?** N/A N/A N/A N/A Landing Slope (%) DWS Length (in) N/A N/A Landing X Slope (%) N/A N/A DWS Full Width? N/A N/A Landing Curb? (Y/N) N/A N/A DWS Offset (in) N/A N/A N/A Shared Landing? N/A **Gutter Ponding?** N/A N/A Gutter Slope (%) N/A N/A Gutter Lip Ht (in) N/A N/A Gutter X Slope (%) N/A N/A Painted X Walk1? No N/A Painted X Walk2? No X Walk 1 Direction To NE X Walk 2 Direction To NW N/A N/A X Walk 1 Width (in) X Walk 2 Width (in) N/A X Walk 1 Slope (%) 0.2 X Walk 2 Slope (%) 2.6 X Walk 1 X Slope (%) 2.2 X Walk 2 X Slope (%) 1.6 N/A N/A N/A Ramp inside XWalk2? N/A Ramp inside XWalk1? Road Slope (%) 1.9 N/A Clear Space? N/A N/A Road X Slope (%) 1.9 Clear Space to XWalk (in) N/A N/A N/A N/A Any Obstructions? Storm Grate/Utility Hazard? N/A **Obstruction Type** Storm Grate/Utility Type N/A N/A Yes Surface Condition? (G/P) Good