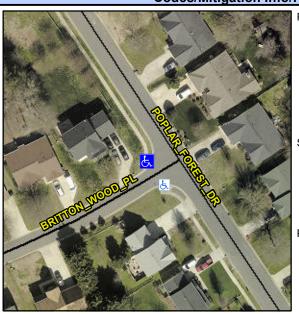

## Access Compliance Report Public Rights-of-Way (Curb Ramps)

Intersection ID: 21751Main Street:BRITTON\_WOOD\_PLCross Street:POPLAR\_FOREST\_DRLocation:SWADA ID: 012B6B34295ARamp Type:BlendTrans2Initial Pass/Fail:FailOverall Compliance:NoSeverity Score:10

**Codes/Mitigation Info/Possible Solution** 

Field Measurements/Component Compliance

Street 1 Name
Stop Condition-Street 1
Street 2 Name
Stop Condition-Street 2

BRITTON WOOD PL StopSign POPLAR FOREST DR None Possible Solutions:

Remove & Replace Curb Ramp With Two New Directional Ramps or Equivalent.

Surveyor Notes:

N/A

PROW/ADA:

R304.5.1, R304.5.3

Total Cost: \$ 3200.00

Compliance Description Data Compliance Description Data Yes N/A Ramp Length (in) 96.0 BlendTrans Slope (%) 3.0 No No Ramp Width (in) 39.0 BlendTrans XSlope (%) 4.0 N/A N/A Flare Type LT N/A Flare Type RT N/A N/A Flare Slope LT (%) N/A N/A Flare Slope RT (%) N/A N/A Flare Traversable LT? N/A N/A Flare Traversable RT? N/A N/A Landing Length (in) N/A N/A **DWS Provided?** N/A N/A Landing Width (in) N/A N/A **DWS Contrast?** N/A N/A N/A N/A Landing Slope (%) DWS Length (in) N/A N/A Landing X Slope (%) N/A N/A DWS Full Width? N/A N/A Landing Curb? (Y/N) N/A N/A DWS Offset (in) N/A N/A N/A Shared Landing? N/A **Gutter Ponding?** N/A N/A Gutter Slope (%) N/A N/A Gutter Lip Ht (in) N/A N/A Gutter X Slope (%) N/A N/A Painted X Walk1? No N/A Painted X Walk2? No X Walk 1 Direction To SE X Walk 2 Direction To NE N/A N/A X Walk 1 Width (in) X Walk 2 Width (in) X Walk 1 Slope (%) 2.4 X Walk 2 Slope (%) 4.7 X Walk 1 X Slope (%) 3.7 X Walk 2 X Slope (%) 3.2 N/A N/A Ramp inside XWalk2? N/A N/A Ramp inside XWalk1? Road Slope (%) 3.0 Clear Space? N/A N/A Road X Slope (%) Clear Space to XWalk (in) N/A 4.4 N/A N/A N/A Any Obstructions? Storm Grate/Utility Hazard? N/A **Obstruction Type** Storm Grate/Utility Type N/A N/A Yes Surface Condition? (G/P) Good