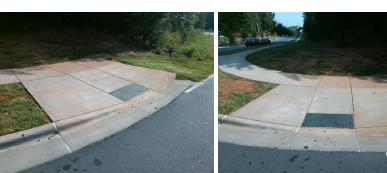

Total Cost:

1850.00

| Field Measurements/Component Compliance |                       |      |       |                             |      |  |  |
|-----------------------------------------|-----------------------|------|-------|-----------------------------|------|--|--|
| Compl                                   | iance Description     | Data | Compl | iance Description           | Data |  |  |
| N/A                                     | Ramp Length (in)      | 97.0 | Yes   | Ramp Slope (%)              | 6.1  |  |  |
| No                                      | Ramp Width (in)       | 47.0 | Yes   | Ramp XSlope (%)             | 3.1  |  |  |
| N/A                                     | Flare Type LT         | N/A  | N/A   | Flare Type RT               | N/A  |  |  |
| N/A                                     | Flare Slope LT (%)    | N/A  | N/A   | Flare Slope RT (%)          | N/A  |  |  |
| N/A                                     | Flare Traversable LT? | N/A  | N/A   | Flare Traversable RT?       | N/A  |  |  |
| N/A                                     | Landing Length (in)   | N/A  | N/A   | DWS Provided?               | N/A  |  |  |
| N/A                                     | Landing Width (in)    | N/A  | N/A   | DWS Contrast?               | N/A  |  |  |
| N/A                                     | Landing Slope (%)     | N/A  | N/A   | DWS Length (in)             | N/A  |  |  |
| N/A                                     | Landing X Slope (%)   | N/A  | N/A   | DWS Full Width?             | N/A  |  |  |
| N/A                                     | Landing Curb? (Y/N)   | N/A  | N/A   | DWS Offset (in)             | N/A  |  |  |
| N/A                                     | Shared Landing?       | N/A  |       |                             |      |  |  |
| N/A                                     | Gutter Ponding?       | N/A  | N/A   | Gutter Slope (%)            | N/A  |  |  |
| N/A                                     | Gutter Lip Ht (in)    | 0.5  | N/A   | Gutter X Slope (%)          | N/A  |  |  |
| N/A                                     | Painted X Walk1?      | No   | N/A   | Painted X Walk2?            | N/A  |  |  |
|                                         | X Walk 1 Direction    | To S |       | X Walk 2 Direction          | N/A  |  |  |
| N/A                                     | X Walk 1 Width (in)   | N/A  | N/A   | X Walk 2 Width (in)         | N/A  |  |  |
|                                         | X Walk 1 Slope (%)    | 3.6  |       | X Walk 2 Slope (%)          | N/A  |  |  |
|                                         | X Walk 1 X Slope (%)  | 8.1  |       | X Walk 2 X Slope (%)        | N/A  |  |  |
| N/A                                     | Ramp inside XWalk1?   | N/A  | N/A   | Ramp inside XWalk2?         | N/A  |  |  |
|                                         | Road Slope (%)        | 8.1  | N/A   | Clear Space?                | N/A  |  |  |
|                                         | Road X Slope (%)      | 3.6  | N/A   | Clear Space to XWalk (in)   | N/A  |  |  |
| N/A                                     | Any Obstructions?     | N/A  | N/A   | Storm Grate/Utility Hazard? | N/A  |  |  |
|                                         | Obstruction Type      |      |       | Storm Grate/Utility Type    |      |  |  |
|                                         |                       | N/A  |       |                             | N/A  |  |  |
|                                         |                       |      | Yes   | Surface Condition? (G/P)    | Good |  |  |