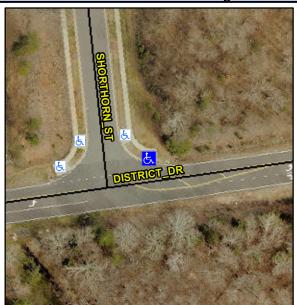

## **Access Compliance Report Public Rights-of-Way** (Curb Ramps)

Intersection ID: 49390 Main Street: DISTRICT DR Cross Street: SHORTHORN\_ST Location: NE ADA ID: 012C9ABB5339 Ramp Type: Perp Initial Pass/Fail: Fail **Overall Compliance: No Severity Score:** 10

## Field Measurements/Component Compliance

**DISTRICT DR** Street 1 Name Stop Condition-Street 2 None Street 2 Name N/A Stop Condition-Street 1 N/A

| TOUSING COLUMN                |     |
|-------------------------------|-----|
| Possible Solutions:           | Co  |
| Remove & Replace Entire Ramp. | N/A |
|                               | No  |
|                               | N/A |
|                               | N/A |
|                               | N/A |
|                               | N/A |
| Surveyor Notes:               | N/A |
| N/A                           | N/A |
|                               | N/A |
|                               | N/A |
|                               | N/A |
| PROW/ADA:                     | N/A |
| Not Found, R304.5.1           | N/A |
| •                             | N/A |
|                               | N/A |
|                               | N/A |
|                               |     |