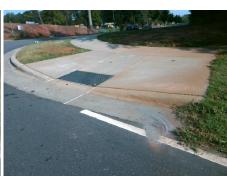

Total Cost:

1850.00

| Field Measurements/Component Compliance |                       |      |       |                             |      |  |  |
|-----------------------------------------|-----------------------|------|-------|-----------------------------|------|--|--|
| Compl                                   | iance Description     | Data | Compl | iance Description           | Data |  |  |
| N/A                                     | Ramp Length (in)      | 97.0 | Yes   | Ramp Slope (%)              | 6.1  |  |  |
| No                                      | Ramp Width (in)       | 47.0 | Yes   | Ramp XSlope (%)             | 3.1  |  |  |
| N/A                                     | Flare Type LT         | N/A  | N/A   | Flare Type RT               | N/A  |  |  |
| N/A                                     | Flare Slope LT (%)    | N/A  | N/A   | Flare Slope RT (%)          | N/A  |  |  |
| N/A                                     | Flare Traversable LT? | N/A  | N/A   | Flare Traversable RT?       | N/A  |  |  |
| N/A                                     | Landing Length (in)   | N/A  | N/A   | DWS Provided?               | N/A  |  |  |
| N/A                                     | Landing Width (in)    | N/A  | N/A   | DWS Contrast?               | N/A  |  |  |
| N/A                                     | Landing Slope (%)     | N/A  | N/A   | DWS Length (in)             | N/A  |  |  |
| N/A                                     | Landing X Slope (%)   | N/A  | N/A   | DWS Full Width?             | N/A  |  |  |
| N/A                                     | Landing Curb? (Y/N)   | N/A  | N/A   | DWS Offset (in)             | N/A  |  |  |
| N/A                                     | Shared Landing?       | N/A  |       |                             |      |  |  |
| N/A                                     | Gutter Ponding?       | N/A  | N/A   | Gutter Slope (%)            | N/A  |  |  |
| N/A                                     | Gutter Lip Ht (in)    | 0.5  | N/A   | Gutter X Slope (%)          | N/A  |  |  |
| N/A                                     | Painted X Walk1?      | No   | N/A   | Painted X Walk2?            | N/A  |  |  |
|                                         | X Walk 1 Direction    | To S |       | X Walk 2 Direction          | N/A  |  |  |
| N/A                                     | X Walk 1 Width (in)   | N/A  | N/A   | X Walk 2 Width (in)         | N/A  |  |  |
|                                         | X Walk 1 Slope (%)    | 3.6  |       | X Walk 2 Slope (%)          | N/A  |  |  |
|                                         | X Walk 1 X Slope (%)  | 8.1  |       | X Walk 2 X Slope (%)        | N/A  |  |  |
| N/A                                     | Ramp inside XWalk1?   | N/A  | N/A   | Ramp inside XWalk2?         | N/A  |  |  |
|                                         | Road Slope (%)        | 8.1  | N/A   | Clear Space?                | N/A  |  |  |
|                                         | Road X Slope (%)      | 3.6  | N/A   | Clear Space to XWalk (in)   | N/A  |  |  |
| N/A                                     | Any Obstructions?     | N/A  | N/A   | Storm Grate/Utility Hazard? | N/A  |  |  |
|                                         | Obstruction Type      |      |       | Storm Grate/Utility Type    |      |  |  |
|                                         |                       | N/A  |       |                             | N/A  |  |  |
|                                         |                       |      | Yes   | Surface Condition? (G/P)    | Good |  |  |