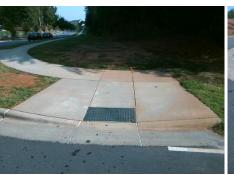

Total Cost:

1850.00

| Field Measurements/Component Compliance |                       |      |       |                             |      |  |  |
|-----------------------------------------|-----------------------|------|-------|-----------------------------|------|--|--|
| Compl                                   | iance Description     | Data | Compl | iance Description           | Data |  |  |
| N/A                                     | Ramp Length (in)      | 97.0 | Yes   | Ramp Slope (%)              | 6.1  |  |  |
| No                                      | Ramp Width (in)       | 47.0 | Yes   | Ramp XSlope (%)             | 3.1  |  |  |
| N/A                                     | Flare Type LT         | N/A  | N/A   | Flare Type RT               | N/A  |  |  |
| N/A                                     | Flare Slope LT (%)    | N/A  | N/A   | Flare Slope RT (%)          | N/A  |  |  |
| N/A                                     | Flare Traversable LT? | N/A  | N/A   | Flare Traversable RT?       | N/A  |  |  |
| N/A                                     | Landing Length (in)   | N/A  | N/A   | DWS Provided?               | N/A  |  |  |
| N/A                                     | Landing Width (in)    | N/A  | N/A   | DWS Contrast?               | N/A  |  |  |
| N/A                                     | Landing Slope (%)     | N/A  | N/A   | DWS Length (in)             | N/A  |  |  |
| N/A                                     | Landing X Slope (%)   | N/A  | N/A   | DWS Full Width?             | N/A  |  |  |
| N/A                                     | Landing Curb? (Y/N)   | N/A  | N/A   | DWS Offset (in)             | N/A  |  |  |
| N/A                                     | Shared Landing?       | N/A  |       |                             |      |  |  |
| N/A                                     | Gutter Ponding?       | N/A  | N/A   | Gutter Slope (%)            | N/A  |  |  |
| N/A                                     | Gutter Lip Ht (in)    | 0.5  | N/A   | Gutter X Slope (%)          | N/A  |  |  |
| N/A                                     | Painted X Walk1?      | No   | N/A   | Painted X Walk2?            | N/A  |  |  |
|                                         | X Walk 1 Direction    | To S |       | X Walk 2 Direction          | N/A  |  |  |
| N/A                                     | X Walk 1 Width (in)   | N/A  | N/A   | X Walk 2 Width (in)         | N/A  |  |  |
|                                         | X Walk 1 Slope (%)    | 3.6  |       | X Walk 2 Slope (%)          | N/A  |  |  |
|                                         | X Walk 1 X Slope (%)  | 8.1  |       | X Walk 2 X Slope (%)        | N/A  |  |  |
| N/A                                     | Ramp inside XWalk1?   | N/A  | N/A   | Ramp inside XWalk2?         | N/A  |  |  |
|                                         | Road Slope (%)        | 8.1  | N/A   | Clear Space?                | N/A  |  |  |
|                                         | Road X Slope (%)      | 3.6  | N/A   | Clear Space to XWalk (in)   | N/A  |  |  |
| N/A                                     | Any Obstructions?     | N/A  | N/A   | Storm Grate/Utility Hazard? | N/A  |  |  |
|                                         | Obstruction Type      |      |       | Storm Grate/Utility Type    |      |  |  |
|                                         |                       | N/A  |       |                             | N/A  |  |  |
|                                         |                       |      | Yes   | Surface Condition? (G/P)    | Good |  |  |