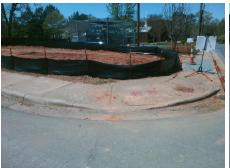

## Field Measurements/Component Compliance

Street 1 Name

N CHURCH ST
Stop Condition-Street 2
StopSign
Street 2 Name

N/A
Stop Condition-Street 1

N/A

Possible Solutions:

Remove & Replace Entire Ramp.

Surveyor Notes:

N/A

PROW/ADA:

Not Found, R304.5.1, R304.2.2, R304.5.3

R304.5.3

Total Cost: \$ 1850.00

Compliance Description Data Compliance Description Data No N/A Ramp Length (in) 60.5 Ramp Slope (%) 13.6 No Ramp XSlope (%) No Ramp Width (in) 30.0 4.4 N/A N/A Flare Type LT N/A Flare Type RT N/A N/A N/A N/A Flare Slope RT (%) N/A Flare Slope LT (%) N/A Flare Traversable LT? N/A N/A Flare Traversable RT? N/A N/A N/A N/A DWS Provided? N/A Landing Length (in) N/A Landing Width (in) N/A N/A **DWS Contrast?** N/A N/A N/A N/A Landing Slope (%) DWS Length (in) N/A N/A Landing X Slope (%) N/A N/A DWS Full Width? N/A N/A Landing Curb? (Y/N) N/A N/A DWS Offset (in) N/A N/A N/A Shared Landing? N/A **Gutter Ponding?** N/A N/A Gutter Slope (%) N/A N/A Gutter Lip Ht (in) N/A N/A Gutter X Slope (%) N/A N/A Painted X Walk1? No N/A Painted X Walk2? N/A X Walk 1 Direction To SE X Walk 2 Direction N/A N/A N/A X Walk 1 Width (in) X Walk 2 Width (in) N/A X Walk 1 Slope (%) 1.9 X Walk 2 Slope (%) N/A X Walk 1 X Slope (%) 3.1 X Walk 2 X Slope (%) N/A N/A N/A N/A Ramp inside XWalk2? Ramp inside XWalk1? N/A Road Slope (%) N/A N/A Clear Space? N/A N/A Road X Slope (%) N/A Clear Space to XWalk (in) N/A N/A N/A Any Obstructions? N/A Storm Grate/Utility Hazard? N/A **Obstruction Type** Storm Grate/Utility Type N/A N/A