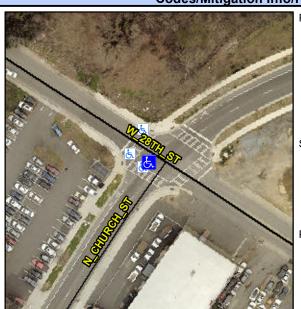

## Access Compliance Report Public Rights-of-Way (Curb Ramps)

Intersection ID: 9919 Main Street: N\_CHURCH\_ST Cross Street: W\_28TH\_ST Location: W

ADA ID: 012F1F6A16CF Ramp Type: Perp Initial Pass/Fail: Fail Overall Compliance: No Severity Score: 61.25

## Field Measurements/Component Compliance

Street 1 Name

N CHURCH ST
Stop Condition-Street 2
StopSign
Street 2 Name

N/A
Stop Condition-Street 1

N/A

Possible Solutions:

Remove & Replace Entire Ramp.

Surveyor Notes:

N/A

PROW/ADA:

Not Found, R304.5.1, R304.2.2, R304.5.3

R304.5.3

Total Cost: \$ 1850.00

Compliance Description Data Compliance Description Data No N/A Ramp Length (in) 60.5 Ramp Slope (%) 13.6 No Ramp XSlope (%) No Ramp Width (in) 30.0 4.4 N/A N/A Flare Type LT N/A Flare Type RT N/A N/A N/A N/A Flare Slope RT (%) N/A Flare Slope LT (%) N/A Flare Traversable LT? N/A N/A Flare Traversable RT? N/A N/A N/A N/A DWS Provided? N/A Landing Length (in) N/A Landing Width (in) N/A N/A **DWS Contrast?** N/A N/A N/A N/A Landing Slope (%) DWS Length (in) N/A N/A Landing X Slope (%) N/A N/A DWS Full Width? N/A N/A Landing Curb? (Y/N) N/A N/A DWS Offset (in) N/A N/A N/A Shared Landing? N/A **Gutter Ponding?** N/A N/A Gutter Slope (%) N/A N/A Gutter Lip Ht (in) N/A N/A Gutter X Slope (%) N/A N/A Painted X Walk1? No N/A Painted X Walk2? N/A X Walk 1 Direction To SE X Walk 2 Direction N/A N/A N/A X Walk 1 Width (in) X Walk 2 Width (in) N/A X Walk 1 Slope (%) 1.9 X Walk 2 Slope (%) N/A X Walk 1 X Slope (%) 3.1 X Walk 2 X Slope (%) N/A N/A N/A N/A Ramp inside XWalk2? Ramp inside XWalk1? N/A Road Slope (%) N/A N/A Clear Space? N/A N/A Road X Slope (%) N/A Clear Space to XWalk (in) N/A N/A N/A Any Obstructions? N/A Storm Grate/Utility Hazard? N/A **Obstruction Type** Storm Grate/Utility Type N/A N/A