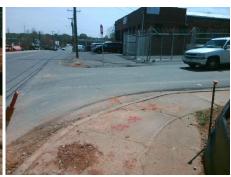

## Field Measurements/Component Compliance

Street 1 Name

N CHURCH ST
Stop Condition-Street 2
StopSign
Street 2 Name

N/A
Stop Condition-Street 1

N/A

Possible Solutions:

Remove & Replace Entire Ramp.

Surveyor Notes:

N/A

PROW/ADA:

Not Found, R304.5.1, R304.2.2, R304.5.3

R304.5.3

Total Cost: \$ 1850.00

Compliance Description Data Compliance Description Data No N/A Ramp Length (in) 60.5 Ramp Slope (%) 13.6 No Ramp XSlope (%) No Ramp Width (in) 30.0 4.4 N/A N/A Flare Type LT N/A Flare Type RT N/A N/A N/A N/A Flare Slope RT (%) N/A Flare Slope LT (%) N/A Flare Traversable LT? N/A N/A Flare Traversable RT? N/A N/A N/A N/A DWS Provided? N/A Landing Length (in) N/A Landing Width (in) N/A N/A **DWS Contrast?** N/A N/A N/A N/A Landing Slope (%) DWS Length (in) N/A N/A Landing X Slope (%) N/A N/A DWS Full Width? N/A N/A Landing Curb? (Y/N) N/A N/A DWS Offset (in) N/A N/A N/A Shared Landing? N/A **Gutter Ponding?** N/A N/A Gutter Slope (%) N/A N/A Gutter Lip Ht (in) N/A N/A Gutter X Slope (%) N/A N/A Painted X Walk1? No N/A Painted X Walk2? N/A X Walk 1 Direction To SE X Walk 2 Direction N/A N/A N/A X Walk 1 Width (in) X Walk 2 Width (in) N/A X Walk 1 Slope (%) 1.9 X Walk 2 Slope (%) N/A X Walk 1 X Slope (%) 3.1 X Walk 2 X Slope (%) N/A N/A N/A N/A Ramp inside XWalk2? Ramp inside XWalk1? N/A Road Slope (%) N/A N/A Clear Space? N/A N/A Road X Slope (%) N/A Clear Space to XWalk (in) N/A N/A N/A Any Obstructions? N/A Storm Grate/Utility Hazard? N/A **Obstruction Type** Storm Grate/Utility Type N/A N/A