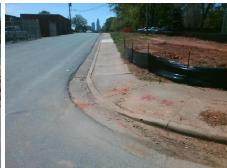

## Field Measurements/Component Compliance

Street 1 Name

N CHURCH ST
Stop Condition-Street 2
StopSign
Street 2 Name

N/A
Stop Condition-Street 1

N/A

Possible Solutions:

Remove & Replace Entire Ramp.

Surveyor Notes:

N/A

PROW/ADA:

Not Found, R304.5.1, R304.2.2, R304.5.3

R304.5.3

Total Cost: \$ 1850.00

Compliance Description Data Compliance Description Data No N/A Ramp Length (in) 60.5 Ramp Slope (%) 13.6 No Ramp XSlope (%) No Ramp Width (in) 30.0 4.4 N/A N/A Flare Type LT N/A Flare Type RT N/A N/A N/A N/A Flare Slope RT (%) N/A Flare Slope LT (%) N/A Flare Traversable LT? N/A N/A Flare Traversable RT? N/A N/A N/A N/A DWS Provided? N/A Landing Length (in) N/A Landing Width (in) N/A N/A **DWS Contrast?** N/A N/A N/A N/A Landing Slope (%) DWS Length (in) N/A N/A Landing X Slope (%) N/A N/A DWS Full Width? N/A N/A Landing Curb? (Y/N) N/A N/A DWS Offset (in) N/A N/A N/A Shared Landing? N/A **Gutter Ponding?** N/A N/A Gutter Slope (%) N/A N/A Gutter Lip Ht (in) N/A N/A Gutter X Slope (%) N/A N/A Painted X Walk1? No N/A Painted X Walk2? N/A X Walk 1 Direction To SE X Walk 2 Direction N/A N/A N/A X Walk 1 Width (in) X Walk 2 Width (in) N/A X Walk 1 Slope (%) 1.9 X Walk 2 Slope (%) N/A X Walk 1 X Slope (%) 3.1 X Walk 2 X Slope (%) N/A N/A N/A N/A Ramp inside XWalk2? Ramp inside XWalk1? N/A Road Slope (%) N/A N/A Clear Space? N/A N/A Road X Slope (%) N/A Clear Space to XWalk (in) N/A N/A N/A Any Obstructions? N/A Storm Grate/Utility Hazard? N/A **Obstruction Type** Storm Grate/Utility Type N/A N/A