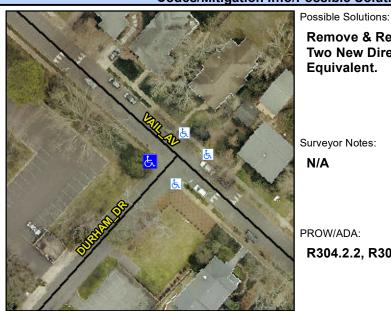

## **Access Compliance Report Public Rights-of-Way** (Curb Ramps)

Data

Intersection ID: 14622 Main Street: DURHAM DR Cross Street: VAIL\_AV Location: W ADA ID: 01377F869615 Ramp Type: PerpDiag Initial Pass/Fail: Fail **Overall Compliance: No** Severity Score: 26.25

## Field Measurements/Component Compliance

Data Compliance Description

Street 1 Name Stop Condition-Street 2 Street 2 Name Stop Condition-Street 1 **DURHAM DR** StopSign **VAIL AV** None

Remove & Replace Curb Ramp With Two New Directional Ramps or Equivalent.