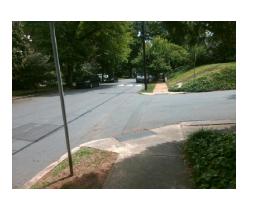

## **Access Compliance Report Public Rights-of-Way** (Curb Ramps)

Data

Intersection ID: 14622 Main Street: DURHAM DR Cross Street: VAIL\_AV Location: W ADA ID: 01377F869615 Ramp Type: PerpDiag Initial Pass/Fail: Fail **Overall Compliance: No** Severity Score: 26.25

## Field Measurements/Component Compliance

Data Compliance Description

Street 1 Name Stop Condition-Street 2 Street 2 Name Stop Condition-Street 1 **DURHAM DR** StopSign **VAIL AV** None

Remove & Replace Curb Ramp With Two New Directional Ramps or Equivalent.

Surveyor Notes:

N/A

PROW/ADA:

Total Cost:

R304.2.2, R304.5.3

| N/A | Ramp Length (in)      | 58.0  | No  | Ramp Slope (%)              | 12.6  |
|-----|-----------------------|-------|-----|-----------------------------|-------|
| Yes | Ramp Width (in)       | 48.0  | No  | Ramp XSlope (%)             | 3.9   |
| N/A | Flare Type LT         | N/A   | N/A | Flare Type RT               | N/A   |
| N/A | Flare Slope LT (%)    | N/A   | N/A | Flare Slope RT (%)          | N/A   |
| N/A | Flare Traversable LT? | N/A   | N/A | Flare Traversable RT?       | N/A   |
| N/A | Landing Length (in)   | N/A   | N/A | DWS Provided?               | N/A   |
| N/A | Landing Width (in)    | N/A   | N/A | DWS Contrast?               | N/A   |
| N/A | Landing Slope (%)     | N/A   | N/A | DWS Length (in)             | N/A   |
| N/A | Landing X Slope (%)   | N/A   | N/A | DWS Full Width?             | N/A   |
| N/A | Landing Curb? (Y/N)   | N/A   | N/A | DWS Offset (in)             | N/A   |
| N/A | Shared Landing?       | N/A   |     |                             |       |
| N/A | Gutter Ponding?       | N/A   | N/A | Gutter Slope (%)            | N/A   |
| N/A | Gutter Lip Ht (in)    | N/A   | N/A | Gutter X Slope (%)          | N/A   |
| N/A | Painted X Walk1?      | No    | N/A | Painted X Walk2?            | No    |
|     | X Walk 1 Direction    | To SE |     | X Walk 2 Direction          | To NE |
| N/A | X Walk 1 Width (in)   | N/A   | N/A | X Walk 2 Width (in)         | N/A   |
|     | X Walk 1 Slope (%)    | 2.8   |     | X Walk 2 Slope (%)          | 4.8   |
|     | X Walk 1 X Slope (%)  | 4.0   |     | X Walk 2 X Slope (%)        | 1.1   |
| N/A | Ramp inside XWalk1?   | N/A   | N/A | Ramp inside XWalk2?         | N/A   |
|     | Road Slope (%)        | 3.0   | N/A | Clear Space?                | N/A   |
|     | Road X Slope (%)      | 0.3   | N/A | Clear Space to XWalk (in)   | N/A   |
| N/A | Any Obstructions?     | N/A   | N/A | Storm Grate/Utility Hazard? | N/A   |
|     | Obstruction Type      |       |     | Storm Grate/Utility Type    |       |
|     |                       | N/A   |     |                             | N/A   |
|     |                       |       | Yes | Surface Condition? (G/P)    | Good  |
|     |                       |       |     |                             |       |