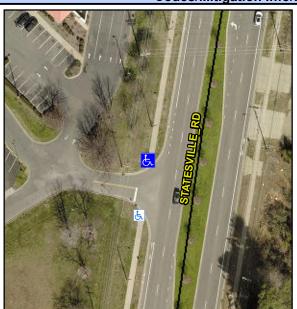

Intersection ID: N/AMain Street:STATESVILLE\_RDCross Street: N/ALocation:NWADA ID: 013A67FEF8C9Ramp Type:Directional1Initial Pass/Fail: FailOverall Compliance: NoSeverity Score:1.25

Codes/Mitigation Info/Possible Solution