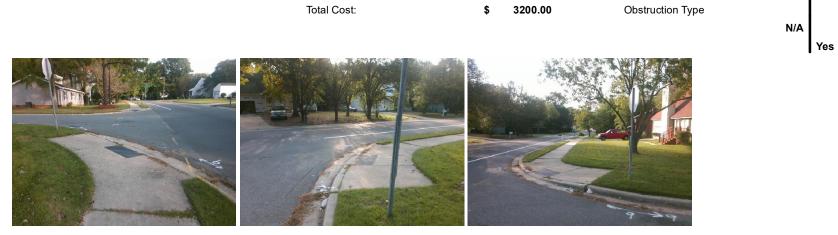

## Access Compliance Report Public Rights-of-Way (Curb Ramps)

| Intersection ID: 26197                  | Main Str            | eet: PARK_RD                             | Cross   | Street:                                        | TREEBARK_DR           | Location:  | SW                 |                             |       |
|-----------------------------------------|---------------------|------------------------------------------|---------|------------------------------------------------|-----------------------|------------|--------------------|-----------------------------|-------|
| ADA ID: 01407486461F                    | Ramp Type: PerpDiag |                                          |         | Initial Pass/Fail: Fail Overall Compliance: No |                       |            |                    |                             | 33.75 |
| Codes/Mitigation Info/Possible Solution |                     |                                          |         | Field Measurements/Component Compliance        |                       |            |                    |                             |       |
|                                         |                     | Possible Solutions:                      |         | Compliance Description Data Comp               |                       |            | liance Description | Data                        |       |
| E.<br>TREEPAIK DR                       |                     | Remove & Replace Curb Ramp               | With    | N/A                                            | Ramp Length (in)      | 70.0       | Yes                | Ramp Slope (%)              | 5.9   |
|                                         |                     | Two New Directional Ramps or Equivalent. |         | No                                             | Ramp Width (in)       | 46.0       | No                 | Ramp XSlope (%)             | 7.4   |
|                                         |                     |                                          |         | N/A                                            | Flare Type LT         | N/A        | N/A                | Flare Type RT               | N/A   |
|                                         |                     |                                          |         | N/A                                            | Flare Slope LT (%)    | N/A        | N/A                | Flare Slope RT (%)          | N/A   |
|                                         |                     |                                          |         | N/A                                            | Flare Traversable LT? | N/A        | N/A                | Flare Traversable RT?       | N/A   |
|                                         |                     |                                          |         | N/A                                            | Landing Length (in)   | N/A        | N/A                | DWS Provided?               | N/A   |
|                                         |                     | Surveyor Notes:                          |         | N/A                                            | Landing Width (in)    | N/A        | N/A                | DWS Contrast?               | N/A   |
|                                         |                     | N/A                                      |         | N/A                                            | Landing Slope (%)     | N/A        | N/A                | DWS Length (in)             | N/A   |
|                                         |                     |                                          |         | N/A                                            | Landing X Slope (%)   | N/A        | N/A                | DWS Full Width?             | N/A   |
|                                         |                     |                                          |         | N/A                                            | Landing Curb? (Y/N)   | N/A        | N/A                | DWS Offset (in)             | N/A   |
|                                         |                     |                                          |         | N/A                                            | Shared Landing?       | N/A        |                    |                             |       |
|                                         |                     | PROW/ADA:                                |         | N/A                                            | Gutter Ponding?       | N/A        | N/A                | Gutter Slope (%)            | N/A   |
|                                         |                     | Not Found, R304.5.1, R304.5.3            |         | N/A                                            | Gutter Lip Ht (in)    | N/A        | N/A                | Gutter X Slope (%)          | N/A   |
| 2 CH AND IN                             |                     |                                          |         | N/A                                            | Painted X Walk1?      | No         | N/A                | Painted X Walk2?            | No    |
| them to be                              |                     |                                          |         |                                                | X Walk 1 Direction    | To E       |                    | X Walk 2 Direction          | To N  |
|                                         |                     |                                          |         | N/A                                            | X Walk 1 Width (in)   |            | N/A                | X Walk 2 Width (in)         | N/A   |
| Street 1 Name                           | PARK RD             | •                                        |         |                                                | X Walk 1 Slope (%)    | 0.8        |                    | X Walk 2 Slope (%)          | 4.9   |
| Stop Condition-Street 2                 | None                |                                          |         |                                                | X Walk 1 X Slope (%)  | 4.8        |                    | X Walk 2 X Slope (%)        | 0.8   |
| Street 2 Name                           | TREEBARK DR         |                                          |         | N/A                                            | Ramp inside XWalk1?   | N/A        | N/A                | Ramp inside XWalk2?         | N/A   |
| Stop Condition-Street 1                 | StopSign            |                                          |         |                                                | Road Slope (%)        | 4.3        | N/A                | Clear Space?                | N/A   |
|                                         | etopolyn            |                                          |         |                                                | Road X Slope (%)      | -          | N/A                | Clear Space to XWalk (in)   | N/A   |
|                                         |                     |                                          |         | N/A                                            | Any Obstructions?     | 0.0<br>N/A |                    | Storm Grate/Utility Hazard? | N/A   |
|                                         |                     | Total Cost: \$                           | 3200.00 | 10/4                                           | Obstruction Type      | 104        |                    | Storm Grate/Utility Type    | 1975  |
|                                         |                     | φ                                        |         |                                                |                       | N/A        |                    | otom orato/ounty type       | N/A   |
|                                         |                     |                                          |         |                                                |                       | IN/A       |                    |                             | IN/A  |