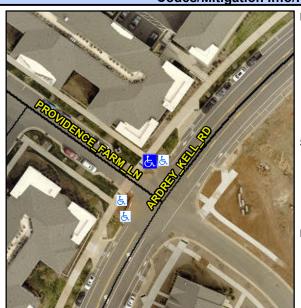

## **Access Compliance Report Public Rights-of-Way** (Curb Ramps)

Intersection ID: 54302 Main Street: PROVIDENCE\_FARM\_LN Cross Street: ARDREY\_KELL\_RD Location: NW **Overall Compliance: No** ADA ID: 0148A707A6B4 Ramp Type: Directional1 Initial Pass/Fail: Fail **Severity Score:** 12.5

**Codes/Mitigation Info/Possible Solution** 

| Street 1 Name           | PROVIDENCE FARM LN |
|-------------------------|--------------------|
| Stop Condition-Street 1 | StopSign           |
| Street 2 Name           | N/A                |
| Stop Condition-Street 2 | N/A                |