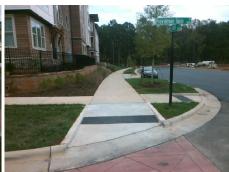

Possible Solutions: Remove & Replace Entire Ramp. Surveyor Notes: N/A PROW/ADA: R304.2.2

Total Cost: 1600.00

| Field Measurements/Component Compliance |                       |       |      |                             |      |  |  |
|-----------------------------------------|-----------------------|-------|------|-----------------------------|------|--|--|
| Comp                                    | liance Description    | Data  | Comp | liance Description          | Data |  |  |
| N/A                                     | Ramp Length (in)      | 92.0  | N/A  | Grade Break?                | N/A  |  |  |
| Yes                                     | Ramp Width (in)       | 93.0  | N/A  | Grade Break Slope (%)       | 0.0  |  |  |
| No                                      | Ramp Slope (%)        | 10.2  | N/A  | Grade Break XSlope (%)      | 0.0  |  |  |
| Yes                                     | Ramp XSlope (%)       | 1.9   |      |                             |      |  |  |
| N/A                                     | Flare Type LT         | N/A   | N/A  | Flare Type RT               | N/A  |  |  |
| N/A                                     | Flare Slope LT (%)    | N/A   | N/A  | Flare Slope RT (%)          | 0.0  |  |  |
| N/A                                     | Flare Traversable LT? | N/A   | N/A  | Flare Traversable RT?       | N/A  |  |  |
| N/A                                     | Landing Length (in)   | 0.0   | N/A  | DWS Provided?               | N/A  |  |  |
| N/A                                     | Landing Width (in)    | 0.0   | N/A  | DWS Contrast?               | N/A  |  |  |
| N/A                                     | Landing Slope (%)     | 0.0   | N/A  | DWS Length (in)             | N/A  |  |  |
| N/A                                     | Landing X Slope (%)   | 0.0   | N/A  | DWS Full Width?             | N/A  |  |  |
| N/A                                     | Landing Curb? (Y/N)   | N/A   | N/A  | DWS Offset LT (in)          | N/A  |  |  |
| N/A                                     | Shared Landing?       | N/A   | N/A  | DWS Offset RT (in)          | N/A  |  |  |
| N/A                                     | Gutter Ponding?       | 0.0   | N/A  | Gutter Slope (%)            | N/A  |  |  |
| N/A                                     | Gutter Lip Ht (in)    | 0.0   | N/A  | Gutter X Slope (%)          | N/A  |  |  |
| N/A                                     | Painted X Walk1?      | No    |      | Road Slope (%)              | 0.9  |  |  |
|                                         | X Walk 1 Direction    | To SW |      | Road X Slope (%)            | 1.7  |  |  |
|                                         | X Walk 1 Width (in)   | N/A   |      | Clear Space?                | N/A  |  |  |
|                                         | X Walk 1 Slope (%)    | 0.9   | N/A  | Clear Space to XWalk (in)   | N/A  |  |  |
|                                         | X Walk 1 X Slope (%)  | 1.7   | N/A  | Storm Grate/Utility Hazard? | N/A  |  |  |
| N/A                                     | Ramp inside XWalk1?   | N/A   |      | Storm Grate/Utility Type    |      |  |  |
| N/A                                     | Any Obstructions?     | N/A   |      |                             | N/A  |  |  |
|                                         | Obstruction Type      |       | Yes  | Surface Condition? (G/P)    | Good |  |  |
|                                         |                       | N/A   | N/A  | Curb Slope (%)              | 12.5 |  |  |
|                                         |                       |       |      |                             |      |  |  |