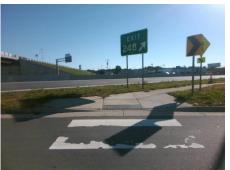

## Access Compliance Report Public Rights-of-Way (Curb Ramps)

Intersection ID: 10025447Main Street: E\_INDEPENDENCE\_BVCross Street: N/ALocation:WADA ID: 014D24D547EDRamp Type: PerpInitial Pass/Fail: FailOverall Compliance: NoSeverity Score: 12.5

## Field Measurements/Component Compliance

Street 1 Name E INDEPENDENCE BV
Stop Condition-Street 2 StopSign
Street 2 Name N/A
Stop Condition-Street 1 N/A

| 71 OSSIDIE SOIULION           |     |
|-------------------------------|-----|
| Possible Solutions:           | Con |
| Remove & Replace Entire Ramp. | N/A |
|                               | Yes |
|                               | N/A |
|                               | N/A |
|                               | N/A |
|                               | N/A |
| Surveyor Notes:               | N/A |
| N/A                           | N/A |
|                               | N/A |
|                               | N/A |
|                               | N/A |
| PROW/ADA:                     | N/A |
| Not Found, R304.2.2           | N/A |
| ŕ                             | N/A |
|                               | N/A |
|                               | N/A |
|                               |     |

Total Cost: \$ 1850.00

| Field Measurements/Component Compliance |                       |       |      |                             |      |  |  |
|-----------------------------------------|-----------------------|-------|------|-----------------------------|------|--|--|
| Comp                                    | liance Description    | Data  | Comp | oliance Description         | Data |  |  |
| N/A                                     | Ramp Length (in)      | 65.0  | No   | Ramp Slope (%)              | 8.8  |  |  |
| Yes                                     | Ramp Width (in)       | 59.0  | Yes  | Ramp XSlope (%)             | 2.0  |  |  |
| N/A                                     | Flare Type LT         | N/A   | N/A  | Flare Type RT               | N/A  |  |  |
| N/A                                     | Flare Slope LT (%)    | N/A   | N/A  | Flare Slope RT (%)          | N/A  |  |  |
| N/A                                     | Flare Traversable LT? | N/A   | N/A  | Flare Traversable RT?       | N/A  |  |  |
| N/A                                     | Landing Length (in)   | N/A   | N/A  | DWS Provided?               | N/A  |  |  |
| N/A                                     | Landing Width (in)    | N/A   | N/A  | DWS Contrast?               | N/A  |  |  |
| N/A                                     | Landing Slope (%)     | N/A   | N/A  | DWS Length (in)             | N/A  |  |  |
| N/A                                     | Landing X Slope (%)   | N/A   | N/A  | DWS Full Width?             | N/A  |  |  |
| N/A                                     | Landing Curb? (Y/N)   | N/A   | N/A  | DWS Offset (in)             | N/A  |  |  |
| N/A                                     | Shared Landing?       | N/A   |      |                             |      |  |  |
| N/A                                     | Gutter Ponding?       | N/A   | N/A  | Gutter Slope (%)            | N/A  |  |  |
| N/A                                     | Gutter Lip Ht (in)    | N/A   | N/A  | Gutter X Slope (%)          | N/A  |  |  |
| N/A                                     | Painted X Walk1?      | Yes   | N/A  | Painted X Walk2?            | N/A  |  |  |
|                                         | X Walk 1 Direction    | То Е  |      | X Walk 2 Direction          | N/A  |  |  |
| N/A                                     | X Walk 1 Width (in)   | 119.0 | N/A  | X Walk 2 Width (in)         | N/A  |  |  |
|                                         | X Walk 1 Slope (%)    | 4.8   |      | X Walk 2 Slope (%)          | N/A  |  |  |
|                                         | X Walk 1 X Slope (%)  | 1.9   |      | X Walk 2 X Slope (%)        | N/A  |  |  |
| N/A                                     | Ramp inside XWalk1?   | Yes   | N/A  | Ramp inside XWalk2?         | N/A  |  |  |
|                                         | Road Slope (%)        | N/A   | N/A  | Clear Space?                | N/A  |  |  |
|                                         | Road X Slope (%)      | N/A   | N/A  | Clear Space to XWalk (in)   | N/A  |  |  |
| N/A                                     | Any Obstructions?     | N/A   | N/A  | Storm Grate/Utility Hazard? | N/A  |  |  |
|                                         | Obstruction Type      |       |      | Storm Grate/Utility Type    |      |  |  |
|                                         |                       | N/A   |      |                             | N/A  |  |  |
|                                         |                       |       | Yes  | Surface Condition? (G/P)    | Good |  |  |
|                                         |                       | ·     | •    |                             |      |  |  |