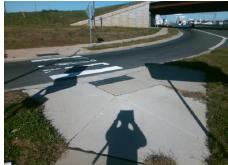

## Access Compliance Report Public Rights-of-Way (Curb Ramps)

Intersection ID: 10025447Main Street: E\_INDEPENDENCE\_BVCross Street: N/ALocation:WADA ID: 014D24D547EDRamp Type: PerpInitial Pass/Fail: FailOverall Compliance: NoSeverity Score: 12.5

## Field Measurements/Component Compliance

Street 1 Name E INDEPENDENCE BV
Stop Condition-Street 2 StopSign
Street 2 Name N/A
Stop Condition-Street 1 N/A

| 71 OSSIDIE SOIULION           |     |
|-------------------------------|-----|
| Possible Solutions:           | Con |
| Remove & Replace Entire Ramp. | N/A |
|                               | Yes |
|                               | N/A |
|                               | N/A |
|                               | N/A |
|                               | N/A |
| Surveyor Notes:               | N/A |
| N/A                           | N/A |
|                               | N/A |
|                               | N/A |
|                               | N/A |
| PROW/ADA:                     | N/A |
| Not Found, R304.2.2           | N/A |
| ŕ                             | N/A |
|                               | N/A |
|                               | N/A |
|                               |     |

Total Cost: \$ 1850.00

| Field Measurements/Component Compliance |                       |       |      |                             |      |  |  |
|-----------------------------------------|-----------------------|-------|------|-----------------------------|------|--|--|
| Comp                                    | liance Description    | Data  | Comp | oliance Description         | Data |  |  |
| N/A                                     | Ramp Length (in)      | 65.0  | No   | Ramp Slope (%)              | 8.8  |  |  |
| Yes                                     | Ramp Width (in)       | 59.0  | Yes  | Ramp XSlope (%)             | 2.0  |  |  |
| N/A                                     | Flare Type LT         | N/A   | N/A  | Flare Type RT               | N/A  |  |  |
| N/A                                     | Flare Slope LT (%)    | N/A   | N/A  | Flare Slope RT (%)          | N/A  |  |  |
| N/A                                     | Flare Traversable LT? | N/A   | N/A  | Flare Traversable RT?       | N/A  |  |  |
| N/A                                     | Landing Length (in)   | N/A   | N/A  | DWS Provided?               | N/A  |  |  |
| N/A                                     | Landing Width (in)    | N/A   | N/A  | DWS Contrast?               | N/A  |  |  |
| N/A                                     | Landing Slope (%)     | N/A   | N/A  | DWS Length (in)             | N/A  |  |  |
| N/A                                     | Landing X Slope (%)   | N/A   | N/A  | DWS Full Width?             | N/A  |  |  |
| N/A                                     | Landing Curb? (Y/N)   | N/A   | N/A  | DWS Offset (in)             | N/A  |  |  |
| N/A                                     | Shared Landing?       | N/A   |      |                             |      |  |  |
| N/A                                     | Gutter Ponding?       | N/A   | N/A  | Gutter Slope (%)            | N/A  |  |  |
| N/A                                     | Gutter Lip Ht (in)    | N/A   | N/A  | Gutter X Slope (%)          | N/A  |  |  |
| N/A                                     | Painted X Walk1?      | Yes   | N/A  | Painted X Walk2?            | N/A  |  |  |
|                                         | X Walk 1 Direction    | То Е  |      | X Walk 2 Direction          | N/A  |  |  |
| N/A                                     | X Walk 1 Width (in)   | 119.0 | N/A  | X Walk 2 Width (in)         | N/A  |  |  |
|                                         | X Walk 1 Slope (%)    | 4.8   |      | X Walk 2 Slope (%)          | N/A  |  |  |
|                                         | X Walk 1 X Slope (%)  | 1.9   |      | X Walk 2 X Slope (%)        | N/A  |  |  |
| N/A                                     | Ramp inside XWalk1?   | Yes   | N/A  | Ramp inside XWalk2?         | N/A  |  |  |
|                                         | Road Slope (%)        | N/A   | N/A  | Clear Space?                | N/A  |  |  |
|                                         | Road X Slope (%)      | N/A   | N/A  | Clear Space to XWalk (in)   | N/A  |  |  |
| N/A                                     | Any Obstructions?     | N/A   | N/A  | Storm Grate/Utility Hazard? | N/A  |  |  |
|                                         | Obstruction Type      |       |      | Storm Grate/Utility Type    |      |  |  |
|                                         |                       | N/A   |      |                             | N/A  |  |  |
|                                         |                       |       | Yes  | Surface Condition? (G/P)    | Good |  |  |
|                                         |                       | ·     | •    |                             |      |  |  |