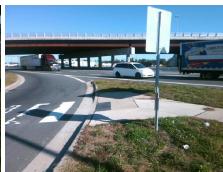

## Access Compliance Report Public Rights-of-Way (Curb Ramps)

Intersection ID: 10025447Main Street: E\_INDEPENDENCE\_BVCross Street: N/ALocation:WADA ID: 014D24D547EDRamp Type: PerpInitial Pass/Fail: FailOverall Compliance: NoSeverity Score: 12.5

## Field Measurements/Component Compliance

Street 1 Name E INDEPENDENCE BV
Stop Condition-Street 2 StopSign
Street 2 Name N/A
Stop Condition-Street 1 N/A

| 71 OSSIDIE SOIULION           |     |
|-------------------------------|-----|
| Possible Solutions:           | Con |
| Remove & Replace Entire Ramp. | N/A |
|                               | Yes |
|                               | N/A |
|                               | N/A |
|                               | N/A |
|                               | N/A |
| Surveyor Notes:               | N/A |
| N/A                           | N/A |
|                               | N/A |
|                               | N/A |
|                               | N/A |
| PROW/ADA:                     | N/A |
| Not Found, R304.2.2           | N/A |
| ŕ                             | N/A |
|                               | N/A |
|                               | N/A |
|                               |     |

Total Cost: \$ 1850.00

| Field Measurements/Component Compliance |                       |       |      |                             |      |  |  |
|-----------------------------------------|-----------------------|-------|------|-----------------------------|------|--|--|
| Comp                                    | liance Description    | Data  | Comp | oliance Description         | Data |  |  |
| N/A                                     | Ramp Length (in)      | 65.0  | No   | Ramp Slope (%)              | 8.8  |  |  |
| Yes                                     | Ramp Width (in)       | 59.0  | Yes  | Ramp XSlope (%)             | 2.0  |  |  |
| N/A                                     | Flare Type LT         | N/A   | N/A  | Flare Type RT               | N/A  |  |  |
| N/A                                     | Flare Slope LT (%)    | N/A   | N/A  | Flare Slope RT (%)          | N/A  |  |  |
| N/A                                     | Flare Traversable LT? | N/A   | N/A  | Flare Traversable RT?       | N/A  |  |  |
| N/A                                     | Landing Length (in)   | N/A   | N/A  | DWS Provided?               | N/A  |  |  |
| N/A                                     | Landing Width (in)    | N/A   | N/A  | DWS Contrast?               | N/A  |  |  |
| N/A                                     | Landing Slope (%)     | N/A   | N/A  | DWS Length (in)             | N/A  |  |  |
| N/A                                     | Landing X Slope (%)   | N/A   | N/A  | DWS Full Width?             | N/A  |  |  |
| N/A                                     | Landing Curb? (Y/N)   | N/A   | N/A  | DWS Offset (in)             | N/A  |  |  |
| N/A                                     | Shared Landing?       | N/A   |      |                             |      |  |  |
| N/A                                     | Gutter Ponding?       | N/A   | N/A  | Gutter Slope (%)            | N/A  |  |  |
| N/A                                     | Gutter Lip Ht (in)    | N/A   | N/A  | Gutter X Slope (%)          | N/A  |  |  |
| N/A                                     | Painted X Walk1?      | Yes   | N/A  | Painted X Walk2?            | N/A  |  |  |
|                                         | X Walk 1 Direction    | То Е  |      | X Walk 2 Direction          | N/A  |  |  |
| N/A                                     | X Walk 1 Width (in)   | 119.0 | N/A  | X Walk 2 Width (in)         | N/A  |  |  |
|                                         | X Walk 1 Slope (%)    | 4.8   |      | X Walk 2 Slope (%)          | N/A  |  |  |
|                                         | X Walk 1 X Slope (%)  | 1.9   |      | X Walk 2 X Slope (%)        | N/A  |  |  |
| N/A                                     | Ramp inside XWalk1?   | Yes   | N/A  | Ramp inside XWalk2?         | N/A  |  |  |
|                                         | Road Slope (%)        | N/A   | N/A  | Clear Space?                | N/A  |  |  |
|                                         | Road X Slope (%)      | N/A   | N/A  | Clear Space to XWalk (in)   | N/A  |  |  |
| N/A                                     | Any Obstructions?     | N/A   | N/A  | Storm Grate/Utility Hazard? | N/A  |  |  |
|                                         | Obstruction Type      |       |      | Storm Grate/Utility Type    |      |  |  |
|                                         |                       | N/A   |      |                             | N/A  |  |  |
|                                         |                       |       | Yes  | Surface Condition? (G/P)    | Good |  |  |
|                                         |                       | ·     | •    |                             |      |  |  |