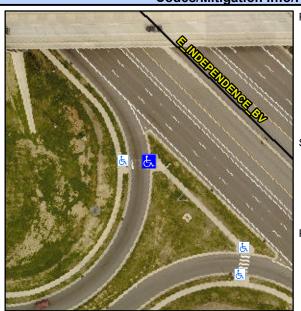

## Access Compliance Report Public Rights-of-Way (Curb Ramps)

Intersection ID: 10025447Main Street: E\_INDEPENDENCE\_BVCross Street: N/ALocation:WADA ID: 014D24D547EDRamp Type: PerpInitial Pass/Fail: FailOverall Compliance: NoSeverity Score: 12.5

## Field Measurements/Component Compliance

Street 1 Name E INDEPENDENCE BV
Stop Condition-Street 2 StopSign
Street 2 Name N/A
Stop Condition-Street 1 N/A

| 71 OSSIDIE SOIULION           |     |
|-------------------------------|-----|
| Possible Solutions:           | Con |
| Remove & Replace Entire Ramp. | N/A |
|                               | Yes |
|                               | N/A |
|                               | N/A |
|                               | N/A |
|                               | N/A |
| Surveyor Notes:               | N/A |
| N/A                           | N/A |
|                               | N/A |
|                               | N/A |
|                               | N/A |
| PROW/ADA:                     | N/A |
| Not Found, R304.2.2           | N/A |
| ŕ                             | N/A |
|                               | N/A |
|                               | N/A |
|                               |     |