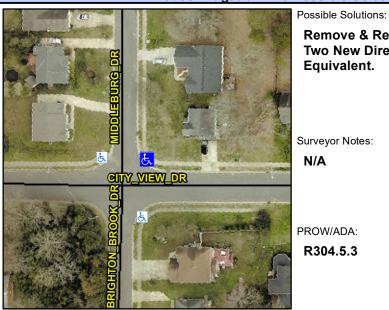

## **Access Compliance Report Public Rights-of-Way** (Curb Ramps)

Intersection ID: 17480 Main Street: MIDDLEBURG DR Cross Street: CITY VIEW DR Location: NE ADA ID: 0152602640C1 Ramp Type: PerpDiag Initial Pass/Fail: Fail **Overall Compliance: No Severity Score:** 25

## Field Measurements/Component Compliance

Street 1 Name Stop Condition-Street 2 Street 2 Name Stop Condition-Street 1 MIDDLEBURG DR StopSign

**CITY VIEW DR** None

Total Cost:

**Remove & Replace Curb Ramp With Two New Directional Ramps or** 