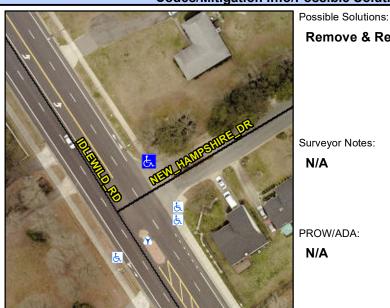

## **Access Compliance Report Public Rights-of-Way** (Curb Ramps)

Intersection ID: 17298 Main Street: IDLEWILD RD Cross Street: NEW\_HAMPSHIRE\_DR Location: NE ADA ID: 0154C10F1811 Ramp Type: Directional1 Initial Pass/Fail: Fail **Overall Compliance: No Severity Score:** 12.5

**Codes/Mitigation Info/Possible Solution** 

## Field Measurements/Component Compliance

**NEW HAMPSHIRE DR** Street 1 Name Stop Condition-Street 1 StopSign Street 2 Name N/A Stop Condition-Street 2 N/A

Remove & Replace Entire Ramp. Surveyor Notes: N/A PROW/ADA: N/A