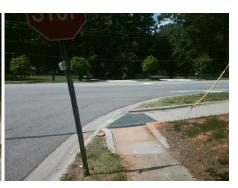

## Field Measurements/Component Compliance

**NEW HAMPSHIRE DR** Street 1 Name Stop Condition-Street 1 StopSign Street 2 Name N/A Stop Condition-Street 2 N/A

Remove & Replace Entire Ramp. Surveyor Notes: N/A PROW/ADA: N/A

Total Cost: 1600.00

| Field Measurements/Component Compliance |                       |       |            |       |                         |      |
|-----------------------------------------|-----------------------|-------|------------|-------|-------------------------|------|
| Compliance Description                  |                       | Data  | Compliance |       | Description             | Data |
| N/A                                     | Ramp Length (in)      | 272.0 | N/A        | Grad  | e Break?                | N/A  |
| Yes                                     | Ramp Width (in)       | 67.0  | N/A        | Grad  | e Break Slope (%)       | 0.0  |
| Yes                                     | Ramp Slope (%)        | 10.2  | N/A        | Grad  | e Break XSlope (%)      | 0.0  |
| Yes                                     | Ramp XSlope (%)       | 0.2   |            |       |                         |      |
| N/A                                     | Flare Type LT         | N/A   | N/A        | Flare | Type RT                 | N/A  |
| N/A                                     | Flare Slope LT (%)    | N/A   | N/A        | Flare | Slope RT (%)            | 0.0  |
| N/A                                     | Flare Traversable LT? | N/A   | N/A        | Flare | Traversable RT?         | N/A  |
| N/A                                     | Landing Length (in)   | 0.0   | N/A        | DWS   | Provided?               | N/A  |
| N/A                                     | Landing Width (in)    | 0.0   | N/A        | DWS   | Contrast?               | N/A  |
| N/A                                     | Landing Slope (%)     | 0.0   | N/A        | DWS   | Length (in)             | N/A  |
| N/A                                     | Landing X Slope (%)   | 0.0   | N/A        | DWS   | Full Width?             | N/A  |
| N/A                                     | Landing Curb? (Y/N)   | N/A   | N/A        | DWS   | Offset LT (in)          | N/A  |
| N/A                                     | Shared Landing?       | N/A   | N/A        | DWS   | Offset RT (in)          | N/A  |
| N/A                                     | Gutter Ponding?       | 0.0   | N/A        | Gutte | r Slope (%)             | N/A  |
| N/A                                     | Gutter Lip Ht (in)    | 0.0   | N/A        | Gutte | er X Slope (%)          | N/A  |
| N/A                                     | Painted X Walk1?      | No    |            | Road  | Slope (%)               | 1.0  |
|                                         | X Walk 1 Direction    | To SE |            | Road  | X Slope (%)             | 5.4  |
|                                         | X Walk 1 Width (in)   | N/A   |            | Clear | Space?                  | N/A  |
|                                         | X Walk 1 Slope (%)    | 1.0   | N/A        | Clear | Space to XWalk (in)     | N/A  |
|                                         | X Walk 1 X Slope (%)  | 5.4   | N/A        | Storn | n Grate/Utility Hazard? | N/A  |
| N/A                                     | Ramp inside XWalk1?   | N/A   |            | Storn | n Grate/Utility Type    |      |
| N/A                                     | Any Obstructions?     | N/A   |            |       |                         | N/A  |
|                                         | Obstruction Type      |       | Yes        | Surfa | ce Condition? (G/P)     | Good |
|                                         |                       | N/A   | Yes        | Curb  | Slope (%)               | 0.8  |
|                                         |                       |       |            |       |                         |      |