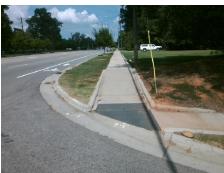

## Field Measurements/Component Compliance

**NEW HAMPSHIRE DR** Street 1 Name Stop Condition-Street 1 StopSign Street 2 Name N/A Stop Condition-Street 2 N/A

Remove & Replace Entire Ramp. Surveyor Notes: N/A PROW/ADA: N/A

Total Cost: 1600.00

| Field Measurements/Component Compliance |                       |       |            |       |                         |      |
|-----------------------------------------|-----------------------|-------|------------|-------|-------------------------|------|
| Compliance Description                  |                       | Data  | Compliance |       | Description             | Data |
| N/A                                     | Ramp Length (in)      | 272.0 | N/A        | Grad  | e Break?                | N/A  |
| Yes                                     | Ramp Width (in)       | 67.0  | N/A        | Grad  | e Break Slope (%)       | 0.0  |
| Yes                                     | Ramp Slope (%)        | 10.2  | N/A        | Grad  | e Break XSlope (%)      | 0.0  |
| Yes                                     | Ramp XSlope (%)       | 0.2   |            |       |                         |      |
| N/A                                     | Flare Type LT         | N/A   | N/A        | Flare | Type RT                 | N/A  |
| N/A                                     | Flare Slope LT (%)    | N/A   | N/A        | Flare | Slope RT (%)            | 0.0  |
| N/A                                     | Flare Traversable LT? | N/A   | N/A        | Flare | Traversable RT?         | N/A  |
| N/A                                     | Landing Length (in)   | 0.0   | N/A        | DWS   | Provided?               | N/A  |
| N/A                                     | Landing Width (in)    | 0.0   | N/A        | DWS   | Contrast?               | N/A  |
| N/A                                     | Landing Slope (%)     | 0.0   | N/A        | DWS   | Length (in)             | N/A  |
| N/A                                     | Landing X Slope (%)   | 0.0   | N/A        | DWS   | Full Width?             | N/A  |
| N/A                                     | Landing Curb? (Y/N)   | N/A   | N/A        | DWS   | Offset LT (in)          | N/A  |
| N/A                                     | Shared Landing?       | N/A   | N/A        | DWS   | Offset RT (in)          | N/A  |
| N/A                                     | Gutter Ponding?       | 0.0   | N/A        | Gutte | r Slope (%)             | N/A  |
| N/A                                     | Gutter Lip Ht (in)    | 0.0   | N/A        | Gutte | er X Slope (%)          | N/A  |
| N/A                                     | Painted X Walk1?      | No    |            | Road  | Slope (%)               | 1.0  |
|                                         | X Walk 1 Direction    | To SE |            | Road  | X Slope (%)             | 5.4  |
|                                         | X Walk 1 Width (in)   | N/A   |            | Clear | Space?                  | N/A  |
|                                         | X Walk 1 Slope (%)    | 1.0   | N/A        | Clear | Space to XWalk (in)     | N/A  |
|                                         | X Walk 1 X Slope (%)  | 5.4   | N/A        | Storn | n Grate/Utility Hazard? | N/A  |
| N/A                                     | Ramp inside XWalk1?   | N/A   |            | Storn | n Grate/Utility Type    |      |
| N/A                                     | Any Obstructions?     | N/A   |            |       |                         | N/A  |
|                                         | Obstruction Type      |       | Yes        | Surfa | ce Condition? (G/P)     | Good |
|                                         |                       | N/A   | Yes        | Curb  | Slope (%)               | 0.8  |
|                                         |                       |       |            |       |                         |      |