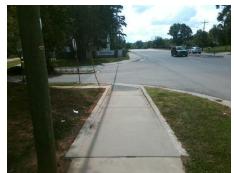

## Field Measurements/Component Compliance

**NEW HAMPSHIRE DR** Street 1 Name Stop Condition-Street 1 StopSign Street 2 Name N/A Stop Condition-Street 2 N/A

Remove & Replace Entire Ramp. Surveyor Notes: N/A PROW/ADA: N/A

Total Cost: 1600.00

| Field Measurements/Component Compliance |                       |       |            |       |                         |      |
|-----------------------------------------|-----------------------|-------|------------|-------|-------------------------|------|
| Compliance Description                  |                       | Data  | Compliance |       | Description             | Data |
| N/A                                     | Ramp Length (in)      | 272.0 | N/A        | Grad  | e Break?                | N/A  |
| Yes                                     | Ramp Width (in)       | 67.0  | N/A        | Grad  | e Break Slope (%)       | 0.0  |
| Yes                                     | Ramp Slope (%)        | 10.2  | N/A        | Grad  | e Break XSlope (%)      | 0.0  |
| Yes                                     | Ramp XSlope (%)       | 0.2   |            |       |                         |      |
| N/A                                     | Flare Type LT         | N/A   | N/A        | Flare | Type RT                 | N/A  |
| N/A                                     | Flare Slope LT (%)    | N/A   | N/A        | Flare | Slope RT (%)            | 0.0  |
| N/A                                     | Flare Traversable LT? | N/A   | N/A        | Flare | Traversable RT?         | N/A  |
| N/A                                     | Landing Length (in)   | 0.0   | N/A        | DWS   | Provided?               | N/A  |
| N/A                                     | Landing Width (in)    | 0.0   | N/A        | DWS   | Contrast?               | N/A  |
| N/A                                     | Landing Slope (%)     | 0.0   | N/A        | DWS   | Length (in)             | N/A  |
| N/A                                     | Landing X Slope (%)   | 0.0   | N/A        | DWS   | Full Width?             | N/A  |
| N/A                                     | Landing Curb? (Y/N)   | N/A   | N/A        | DWS   | Offset LT (in)          | N/A  |
| N/A                                     | Shared Landing?       | N/A   | N/A        | DWS   | Offset RT (in)          | N/A  |
| N/A                                     | Gutter Ponding?       | 0.0   | N/A        | Gutte | r Slope (%)             | N/A  |
| N/A                                     | Gutter Lip Ht (in)    | 0.0   | N/A        | Gutte | er X Slope (%)          | N/A  |
| N/A                                     | Painted X Walk1?      | No    |            | Road  | Slope (%)               | 1.0  |
|                                         | X Walk 1 Direction    | To SE |            | Road  | X Slope (%)             | 5.4  |
|                                         | X Walk 1 Width (in)   | N/A   |            | Clear | Space?                  | N/A  |
|                                         | X Walk 1 Slope (%)    | 1.0   | N/A        | Clear | Space to XWalk (in)     | N/A  |
|                                         | X Walk 1 X Slope (%)  | 5.4   | N/A        | Storn | n Grate/Utility Hazard? | N/A  |
| N/A                                     | Ramp inside XWalk1?   | N/A   |            | Storn | n Grate/Utility Type    |      |
| N/A                                     | Any Obstructions?     | N/A   |            |       |                         | N/A  |
|                                         | Obstruction Type      |       | Yes        | Surfa | ce Condition? (G/P)     | Good |
|                                         |                       | N/A   | Yes        | Curb  | Slope (%)               | 0.8  |
|                                         |                       |       |            |       |                         |      |