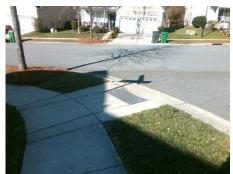

## Access Compliance Report Public Rights-of-Way (Curb Ramps)

Intersection ID: 45789 Main Street: WINDING\_RIVER\_DR Cross Street: GARMAN\_HILL\_DR Location: SW

ADA ID: 015AF6DBA39B Ramp Type: BlendTrans1 Initial Pass/Fail: Fail Overall Compliance: No Severity Score: 33.75

## Field Measurements/Component Compliance

Street 1 Name
Stop Condition-Street 1
Street 2 Name
Stop Condition-Street 2

GARMAN HILL DR StopSign WINDING RIVER DR None Possible Solutions:

Remove & Replace Curb Ramp With
Two New Directional Ramps or
Equivalent.

Surveyor Notes:
N/A

PROW/ADA:
R304.5.1, R304.5.3

Total Cost: \$ 3200.00

| Co | ompliance Description   | Data | Comp | liance | Description           | Data |
|----|-------------------------|------|------|--------|-----------------------|------|
| N/ | A Ramp Length (in)      | 70.0 | Yes  | Blend  | Trans Slope (%)       | 4.0  |
| No | Ramp Width (in)         | 44.0 | No   | Blend  | Trans XSlope (%)      | 9.5  |
| N/ | A Flare Type LT         | N/A  | N/A  | Flare  | Type RT               | N/A  |
| N/ | A Flare Slope LT (%)    | N/A  | N/A  | Flare  | Slope RT (%)          | N/A  |
| N/ | A Flare Traversable LT? | N/A  | N/A  | Flare  | Traversable RT?       | N/A  |
| N/ | A Landing Length (in)   | N/A  | N/A  | DWS    | Provided?             | N/A  |
| N/ | A Landing Width (in)    | N/A  | N/A  | DWS    | Contrast?             | N/A  |
| N/ | A Landing Slope (%)     | N/A  | N/A  | DWS    | Length (in)           | N/A  |
| N/ | A Landing X Slope (%)   | N/A  | N/A  | DWS    | Full Width?           | N/A  |
| N/ | A Landing Curb? (Y/N)   | N/A  | N/A  | DWS    | Offset (in)           | N/A  |
| N/ | A Shared Landing?       | N/A  |      |        |                       |      |
| N/ | A Gutter Ponding?       | N/A  | N/A  | Gutte  | r Slope (%)           | N/A  |
| N/ | A Gutter Lip Ht (in)    | N/A  | N/A  | Gutte  | r X Slope (%)         | N/A  |
| N/ | A Painted X Walk1?      | No   | N/A  | Painte | ed X Walk2?           | No   |
|    | X Walk 1 Direction      | To E |      | X Wa   | lk 2 Direction        | To N |
|    | X Walk 1 Width (in)     | N/A  |      | X Wa   | lk 2 Width (in)       | N/A  |
|    | X Walk 1 Slope (%)      | 5.3  |      | X Wa   | lk 2 Slope (%)        | 1.5  |
|    | X Walk 1 X Slope (%)    | 4.1  |      | X Wa   | lk 2 X Slope (%)      | 5.7  |
| N/ | A Ramp inside XWalk1?   | N/A  | N/A  | Ramp   | inside XWalk2?        | N/A  |
|    | Road Slope (%)          | 6.2  |      | Clear  | Space?                | N/A  |
|    | Road X Slope (%)        | 3.1  | N/A  | Clear  | Space to XWalk (in)   | N/A  |
| N/ | A Any Obstructions?     | N/A  | N/A  | Storm  | Grate/Utility Hazard? | N/A  |
|    | Obstruction Type        |      |      | Storm  | Grate/Utility Type    |      |
|    |                         | N/A  |      |        |                       | N/A  |
|    |                         |      | Yes  | Surfa  | ce Condition? (G/P)   | Good |
|    | A PAR                   |      | N/A  | Curb   | Slope (%)             | 1.9  |