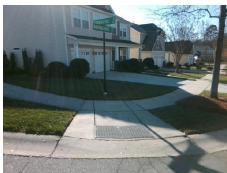

## Access Compliance Report Public Rights-of-Way (Curb Ramps)

Intersection ID: 45789 Main Street: WINDING\_RIVER\_DR Cross Street: GARMAN\_HILL\_DR Location: SW

ADA ID: 015AF6DBA39B Ramp Type: BlendTrans1 Initial Pass/Fail: Fail Overall Compliance: No Severity Score: 33.75

## Field Measurements/Component Compliance

Street 1 Name
Stop Condition-Street 1
Street 2 Name
Stop Condition-Street 2

GARMAN HILL DR StopSign WINDING RIVER DR None Possible Solutions:

Remove & Replace Curb Ramp With
Two New Directional Ramps or
Equivalent.

Surveyor Notes:
N/A

PROW/ADA:
R304.5.1, R304.5.3

Total Cost: \$ 3200.00

| Co | ompliance Description   | Data | Comp | liance | Description           | Data |
|----|-------------------------|------|------|--------|-----------------------|------|
| N/ | A Ramp Length (in)      | 70.0 | Yes  | Blend  | Trans Slope (%)       | 4.0  |
| No | Ramp Width (in)         | 44.0 | No   | Blend  | Trans XSlope (%)      | 9.5  |
| N/ | A Flare Type LT         | N/A  | N/A  | Flare  | Type RT               | N/A  |
| N/ | A Flare Slope LT (%)    | N/A  | N/A  | Flare  | Slope RT (%)          | N/A  |
| N/ | A Flare Traversable LT? | N/A  | N/A  | Flare  | Traversable RT?       | N/A  |
| N/ | A Landing Length (in)   | N/A  | N/A  | DWS    | Provided?             | N/A  |
| N/ | A Landing Width (in)    | N/A  | N/A  | DWS    | Contrast?             | N/A  |
| N/ | A Landing Slope (%)     | N/A  | N/A  | DWS    | Length (in)           | N/A  |
| N/ | A Landing X Slope (%)   | N/A  | N/A  | DWS    | Full Width?           | N/A  |
| N/ | A Landing Curb? (Y/N)   | N/A  | N/A  | DWS    | Offset (in)           | N/A  |
| N/ | A Shared Landing?       | N/A  |      |        |                       |      |
| N/ | A Gutter Ponding?       | N/A  | N/A  | Gutte  | r Slope (%)           | N/A  |
| N/ | A Gutter Lip Ht (in)    | N/A  | N/A  | Gutte  | r X Slope (%)         | N/A  |
| N/ | A Painted X Walk1?      | No   | N/A  | Painte | ed X Walk2?           | No   |
|    | X Walk 1 Direction      | To E |      | X Wa   | lk 2 Direction        | To N |
|    | X Walk 1 Width (in)     | N/A  |      | X Wa   | lk 2 Width (in)       | N/A  |
|    | X Walk 1 Slope (%)      | 5.3  |      | X Wa   | lk 2 Slope (%)        | 1.5  |
|    | X Walk 1 X Slope (%)    | 4.1  |      | X Wa   | lk 2 X Slope (%)      | 5.7  |
| N/ | A Ramp inside XWalk1?   | N/A  | N/A  | Ramp   | inside XWalk2?        | N/A  |
|    | Road Slope (%)          | 6.2  |      | Clear  | Space?                | N/A  |
|    | Road X Slope (%)        | 3.1  | N/A  | Clear  | Space to XWalk (in)   | N/A  |
| N/ | A Any Obstructions?     | N/A  | N/A  | Storm  | Grate/Utility Hazard? | N/A  |
|    | Obstruction Type        |      |      | Storm  | Grate/Utility Type    |      |
|    |                         | N/A  |      |        |                       | N/A  |
|    |                         |      | Yes  | Surfa  | ce Condition? (G/P)   | Good |
|    | A PAR                   |      | N/A  | Curb   | Slope (%)             | 1.9  |