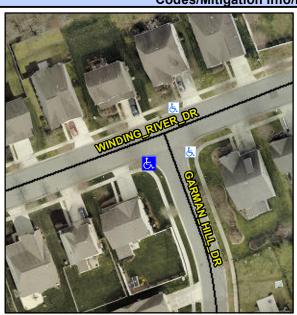

## Access Compliance Report Public Rights-of-Way (Curb Ramps)

Intersection ID: 45789 Main Street: WINDING\_RIVER\_DR Cross Street: GARMAN\_HILL\_DR Location: SW

ADA ID: 015AF6DBA39B Ramp Type: BlendTrans1 Initial Pass/Fail: Fail Overall Compliance: No Severity Score: 33.75

## Field Measurements/Component Compliance

Street 1 Name
Stop Condition-Street 1
Street 2 Name
Stop Condition-Street 2

GARMAN HILL DR StopSign WINDING RIVER DR None Possible Solutions:

Remove & Replace Curb Ramp With
Two New Directional Ramps or
Equivalent.