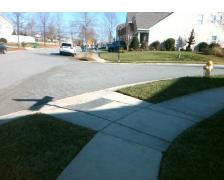

## Access Compliance Report Public Rights-of-Way (Curb Ramps)

Intersection ID: 45789 Main Street: WINDING\_RIVER\_DR Cross Street: GARMAN\_HILL\_DR Location: SW

ADA ID: 015AF6DBA39B Ramp Type: BlendTrans1 Initial Pass/Fail: Fail Overall Compliance: No Severity Score: 33.75

## Field Measurements/Component Compliance

Street 1 Name
Stop Condition-Street 1
Street 2 Name
Stop Condition-Street 2

GARMAN HILL DR StopSign WINDING RIVER DR None Possible Solutions:

Remove & Replace Curb Ramp With
Two New Directional Ramps or
Equivalent.

Surveyor Notes:
N/A

PROW/ADA:
R304.5.1, R304.5.3

Total Cost: \$ 3200.00

| Co | ompliance Description   | Data | Comp | liance | Description           | Data |
|----|-------------------------|------|------|--------|-----------------------|------|
| N/ | A Ramp Length (in)      | 70.0 | Yes  | Blend  | Trans Slope (%)       | 4.0  |
| No | Ramp Width (in)         | 44.0 | No   | Blend  | Trans XSlope (%)      | 9.5  |
| N/ | A Flare Type LT         | N/A  | N/A  | Flare  | Type RT               | N/A  |
| N/ | A Flare Slope LT (%)    | N/A  | N/A  | Flare  | Slope RT (%)          | N/A  |
| N/ | A Flare Traversable LT? | N/A  | N/A  | Flare  | Traversable RT?       | N/A  |
| N/ | A Landing Length (in)   | N/A  | N/A  | DWS    | Provided?             | N/A  |
| N/ | A Landing Width (in)    | N/A  | N/A  | DWS    | Contrast?             | N/A  |
| N/ | A Landing Slope (%)     | N/A  | N/A  | DWS    | Length (in)           | N/A  |
| N/ | A Landing X Slope (%)   | N/A  | N/A  | DWS    | Full Width?           | N/A  |
| N/ | A Landing Curb? (Y/N)   | N/A  | N/A  | DWS    | Offset (in)           | N/A  |
| N/ | A Shared Landing?       | N/A  |      |        |                       |      |
| N/ | A Gutter Ponding?       | N/A  | N/A  | Gutte  | r Slope (%)           | N/A  |
| N/ | A Gutter Lip Ht (in)    | N/A  | N/A  | Gutte  | r X Slope (%)         | N/A  |
| N/ | A Painted X Walk1?      | No   | N/A  | Painte | ed X Walk2?           | No   |
|    | X Walk 1 Direction      | To E |      | X Wa   | lk 2 Direction        | To N |
|    | X Walk 1 Width (in)     | N/A  |      | X Wa   | lk 2 Width (in)       | N/A  |
|    | X Walk 1 Slope (%)      | 5.3  |      | X Wa   | lk 2 Slope (%)        | 1.5  |
|    | X Walk 1 X Slope (%)    | 4.1  |      | X Wa   | lk 2 X Slope (%)      | 5.7  |
| N/ | A Ramp inside XWalk1?   | N/A  | N/A  | Ramp   | inside XWalk2?        | N/A  |
|    | Road Slope (%)          | 6.2  |      | Clear  | Space?                | N/A  |
|    | Road X Slope (%)        | 3.1  | N/A  | Clear  | Space to XWalk (in)   | N/A  |
| N/ | A Any Obstructions?     | N/A  | N/A  | Storm  | Grate/Utility Hazard? | N/A  |
|    | Obstruction Type        |      |      | Storm  | Grate/Utility Type    |      |
|    |                         | N/A  |      |        |                       | N/A  |
|    |                         |      | Yes  | Surfa  | ce Condition? (G/P)   | Good |
|    | A PAR                   |      | N/A  | Curb   | Slope (%)             | 1.9  |