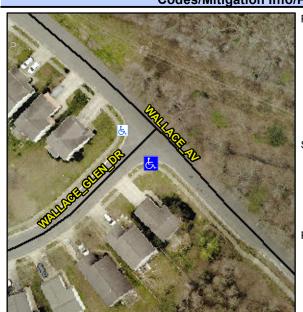

## Access Compliance Report Public Rights-of-Way (Curb Ramps)

Intersection ID: 42665 Main Street: WALLACE\_AV Cross Street: WALLACE\_GLEN\_DR Location: S

ADA ID: 016525D72794 Ramp Type: Perp Initial Pass/Fail: Fail Overall Compliance: No Severity Score: 13.75

## Field Measurements/Component Compliance

| Street 1 Name           | WALLACE GLEN DR |
|-------------------------|-----------------|
| Stop Condition-Street 2 | StopSign        |
| Street 2 Name           | N/A             |
| Stop Condition-Street 1 | N/A             |