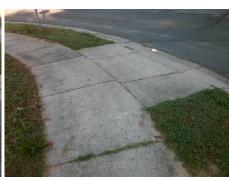

Possible Solutions:

Remove & Replace Entire Ramp.

N/R

N/A

Surveyor Notes:

N/A

N/A

PROW/ADA:

Not Found, R304.2.2, R304.5.3

Total Cost:

1850.00

| Field Measurements/Component Compliance |                       |       |      |                             |      |  |  |
|-----------------------------------------|-----------------------|-------|------|-----------------------------|------|--|--|
| Compl                                   | iance Description     | Data  | Comp | iance Description           | Data |  |  |
| N/A                                     | Ramp Length (in)      | 49.0  | No   | Ramp Slope (%)              | 8.4  |  |  |
| Yes                                     | Ramp Width (in)       | 48.0  | No   | Ramp XSlope (%)             | 3.0  |  |  |
| N/A                                     | Flare Type LT         | N/A   | N/A  | Flare Type RT               | N/A  |  |  |
| N/A                                     | Flare Slope LT (%)    | N/A   | N/A  | Flare Slope RT (%)          | N/A  |  |  |
| N/A                                     | Flare Traversable LT? | N/A   | N/A  | Flare Traversable RT?       | N/A  |  |  |
| N/A                                     | Landing Length (in)   | N/A   | N/A  | DWS Provided?               | N/A  |  |  |
| N/A                                     | Landing Width (in)    | N/A   | N/A  | DWS Contrast?               | N/A  |  |  |
| N/A                                     | Landing Slope (%)     | N/A   | N/A  | DWS Length (in)             | N/A  |  |  |
| N/A                                     | Landing X Slope (%)   | N/A   | N/A  | DWS Full Width?             | N/A  |  |  |
| N/A                                     | Landing Curb? (Y/N)   | N/A   | N/A  | DWS Offset (in)             | N/A  |  |  |
| N/A                                     | Shared Landing?       | N/A   |      |                             |      |  |  |
| N/A                                     | Gutter Ponding?       | N/A   | N/A  | Gutter Slope (%)            | N/A  |  |  |
| N/A                                     | Gutter Lip Ht (in)    | N/A   | N/A  | Gutter X Slope (%)          | N/A  |  |  |
| N/A                                     | Painted X Walk1?      | No    | N/A  | Painted X Walk2?            | N/A  |  |  |
|                                         | X Walk 1 Direction    | To NW |      | X Walk 2 Direction          | N/A  |  |  |
| N/A                                     | X Walk 1 Width (in)   | N/A   | N/A  | X Walk 2 Width (in)         | N/A  |  |  |
|                                         | X Walk 1 Slope (%)    | 0.7   |      | X Walk 2 Slope (%)          | N/A  |  |  |
|                                         | X Walk 1 X Slope (%)  | 2.5   |      | X Walk 2 X Slope (%)        | N/A  |  |  |
| N/A                                     | Ramp inside XWalk1?   | N/A   | N/A  | Ramp inside XWalk2?         | N/A  |  |  |
|                                         | Road Slope (%)        | N/A   | N/A  | Clear Space?                | N/A  |  |  |
|                                         | Road X Slope (%)      | N/A   | N/A  | Clear Space to XWalk (in)   | N/A  |  |  |
| N/A                                     | Any Obstructions?     | N/A   | N/A  | Storm Grate/Utility Hazard? | N/A  |  |  |
|                                         | Obstruction Type      |       |      | Storm Grate/Utility Type    |      |  |  |
|                                         |                       | N/A   |      |                             | N/A  |  |  |
|                                         |                       |       | Yes  | Surface Condition? (G/P)    | Good |  |  |