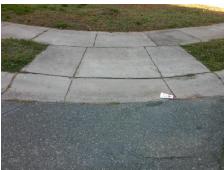

Possible Solutions:

Remove & Replace Entire Ramp.

N/R

N/A

Surveyor Notes:

N/A

N/A

PROW/ADA:

Not Found, R304.2.2, R304.5.3

Total Cost:

1850.00

| Field Measurements/Component Compliance |                       |       |      |                             |      |  |  |
|-----------------------------------------|-----------------------|-------|------|-----------------------------|------|--|--|
| Compl                                   | iance Description     | Data  | Comp | iance Description           | Data |  |  |
| N/A                                     | Ramp Length (in)      | 49.0  | No   | Ramp Slope (%)              | 8.4  |  |  |
| Yes                                     | Ramp Width (in)       | 48.0  | No   | Ramp XSlope (%)             | 3.0  |  |  |
| N/A                                     | Flare Type LT         | N/A   | N/A  | Flare Type RT               | N/A  |  |  |
| N/A                                     | Flare Slope LT (%)    | N/A   | N/A  | Flare Slope RT (%)          | N/A  |  |  |
| N/A                                     | Flare Traversable LT? | N/A   | N/A  | Flare Traversable RT?       | N/A  |  |  |
| N/A                                     | Landing Length (in)   | N/A   | N/A  | DWS Provided?               | N/A  |  |  |
| N/A                                     | Landing Width (in)    | N/A   | N/A  | DWS Contrast?               | N/A  |  |  |
| N/A                                     | Landing Slope (%)     | N/A   | N/A  | DWS Length (in)             | N/A  |  |  |
| N/A                                     | Landing X Slope (%)   | N/A   | N/A  | DWS Full Width?             | N/A  |  |  |
| N/A                                     | Landing Curb? (Y/N)   | N/A   | N/A  | DWS Offset (in)             | N/A  |  |  |
| N/A                                     | Shared Landing?       | N/A   |      |                             |      |  |  |
| N/A                                     | Gutter Ponding?       | N/A   | N/A  | Gutter Slope (%)            | N/A  |  |  |
| N/A                                     | Gutter Lip Ht (in)    | N/A   | N/A  | Gutter X Slope (%)          | N/A  |  |  |
| N/A                                     | Painted X Walk1?      | No    | N/A  | Painted X Walk2?            | N/A  |  |  |
|                                         | X Walk 1 Direction    | To NW |      | X Walk 2 Direction          | N/A  |  |  |
| N/A                                     | X Walk 1 Width (in)   | N/A   | N/A  | X Walk 2 Width (in)         | N/A  |  |  |
|                                         | X Walk 1 Slope (%)    | 0.7   |      | X Walk 2 Slope (%)          | N/A  |  |  |
|                                         | X Walk 1 X Slope (%)  | 2.5   |      | X Walk 2 X Slope (%)        | N/A  |  |  |
| N/A                                     | Ramp inside XWalk1?   | N/A   | N/A  | Ramp inside XWalk2?         | N/A  |  |  |
|                                         | Road Slope (%)        | N/A   | N/A  | Clear Space?                | N/A  |  |  |
|                                         | Road X Slope (%)      | N/A   | N/A  | Clear Space to XWalk (in)   | N/A  |  |  |
| N/A                                     | Any Obstructions?     | N/A   | N/A  | Storm Grate/Utility Hazard? | N/A  |  |  |
|                                         | Obstruction Type      |       |      | Storm Grate/Utility Type    |      |  |  |
|                                         |                       | N/A   |      |                             | N/A  |  |  |
|                                         |                       |       | Yes  | Surface Condition? (G/P)    | Good |  |  |