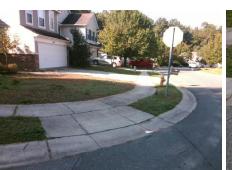

Possible Solutions:

Remove & Replace Entire Ramp.

N/R

N/A

Surveyor Notes:

N/A

N/A

PROW/ADA:

Not Found, R304.2.2, R304.5.3

Total Cost:

1850.00

| Field Measurements/Component Compliance |                       |       |      |                             |      |  |  |
|-----------------------------------------|-----------------------|-------|------|-----------------------------|------|--|--|
| Compl                                   | iance Description     | Data  | Comp | iance Description           | Data |  |  |
| N/A                                     | Ramp Length (in)      | 49.0  | No   | Ramp Slope (%)              | 8.4  |  |  |
| Yes                                     | Ramp Width (in)       | 48.0  | No   | Ramp XSlope (%)             | 3.0  |  |  |
| N/A                                     | Flare Type LT         | N/A   | N/A  | Flare Type RT               | N/A  |  |  |
| N/A                                     | Flare Slope LT (%)    | N/A   | N/A  | Flare Slope RT (%)          | N/A  |  |  |
| N/A                                     | Flare Traversable LT? | N/A   | N/A  | Flare Traversable RT?       | N/A  |  |  |
| N/A                                     | Landing Length (in)   | N/A   | N/A  | DWS Provided?               | N/A  |  |  |
| N/A                                     | Landing Width (in)    | N/A   | N/A  | DWS Contrast?               | N/A  |  |  |
| N/A                                     | Landing Slope (%)     | N/A   | N/A  | DWS Length (in)             | N/A  |  |  |
| N/A                                     | Landing X Slope (%)   | N/A   | N/A  | DWS Full Width?             | N/A  |  |  |
| N/A                                     | Landing Curb? (Y/N)   | N/A   | N/A  | DWS Offset (in)             | N/A  |  |  |
| N/A                                     | Shared Landing?       | N/A   |      |                             |      |  |  |
| N/A                                     | Gutter Ponding?       | N/A   | N/A  | Gutter Slope (%)            | N/A  |  |  |
| N/A                                     | Gutter Lip Ht (in)    | N/A   | N/A  | Gutter X Slope (%)          | N/A  |  |  |
| N/A                                     | Painted X Walk1?      | No    | N/A  | Painted X Walk2?            | N/A  |  |  |
|                                         | X Walk 1 Direction    | To NW |      | X Walk 2 Direction          | N/A  |  |  |
| N/A                                     | X Walk 1 Width (in)   | N/A   | N/A  | X Walk 2 Width (in)         | N/A  |  |  |
|                                         | X Walk 1 Slope (%)    | 0.7   |      | X Walk 2 Slope (%)          | N/A  |  |  |
|                                         | X Walk 1 X Slope (%)  | 2.5   |      | X Walk 2 X Slope (%)        | N/A  |  |  |
| N/A                                     | Ramp inside XWalk1?   | N/A   | N/A  | Ramp inside XWalk2?         | N/A  |  |  |
|                                         | Road Slope (%)        | N/A   | N/A  | Clear Space?                | N/A  |  |  |
|                                         | Road X Slope (%)      | N/A   | N/A  | Clear Space to XWalk (in)   | N/A  |  |  |
| N/A                                     | Any Obstructions?     | N/A   | N/A  | Storm Grate/Utility Hazard? | N/A  |  |  |
|                                         | Obstruction Type      |       |      | Storm Grate/Utility Type    |      |  |  |
|                                         |                       | N/A   |      |                             | N/A  |  |  |
|                                         |                       |       | Yes  | Surface Condition? (G/P)    | Good |  |  |