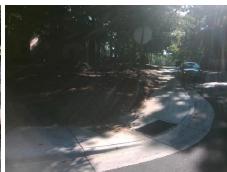

## Access Compliance Report Public Rights-of-Way (Curb Ramps)

Intersection ID: 23697Main Street: ABBOTSWOOD\_DRCross Street: COLONY\_RDLocation: NEADA ID: 016537492691Ramp Type: ParaDiagInitial Pass/Fail: Fail Overall Compliance: NoSeverity Score: 25

## Field Measurements/Component Compliance

Street 1 Name
Stop Condition-Street 1
Street 2 Name
Stop Condition-Street 2

COLONY RD None ABBOTSWOOD DR StopSign

Total Cost: \$ 3200.00

| Compliance Description Data |                      | Compliance Description |     | Data                        |      |
|-----------------------------|----------------------|------------------------|-----|-----------------------------|------|
| N/A                         | Ramp Length LT (in)  | 63.0                   | N/A | Ramp Length RT (in)         | 63.0 |
| Yes                         | Ramp Width LT (in)   | 66.0                   | Yes | Ramp Width RT (in)          | 66.0 |
| Yes                         | Ramp Slope LT (%)    | 4.0                    | No  | Ramp Slope RT (%)           | 12.4 |
| Yes                         | Ramp XSlope LT (%)   | 1.0                    | Yes | Ramp XSlope RT (%)          | 0.4  |
| N/A                         | Landing Length (in)  | N/A                    | N/A | DWS Provided?               | N/A  |
| N/A                         | Landing Width (in)   | N/A                    | N/A | DWS Contrast?               | N/A  |
| N/A                         | Landing Slope (%)    | N/A                    | N/A | DWS Length (in)             | N/A  |
| N/A                         | Landing X Slope (%)  | N/A                    | N/A | DWS Full Width?             | N/A  |
| N/A                         | Landing Curb? (Y/N)  | N/A                    | N/A | DWS Offset (in)             | N/A  |
| N/A                         | Shared Landing?      | N/A                    |     |                             |      |
| N/A                         | Gutter Ponding?      | N/A                    | N/A | Gutter Slope (%)            | N/A  |
| N/A                         | Gutter Lip Ht (in)   | N/A                    | N/A | Gutter X Slope (%)          | N/A  |
| N/A                         | Painted X Walk1?     | No                     | N/A | Painted X Walk2?            | No   |
|                             | X Walk 1 Direction   | To W                   |     | X Walk 2 Direction          | To S |
| N/A                         | X Walk 1 Width (in)  | N/A                    | N/A | X Walk 2 Width (in)         | N/A  |
|                             | X Walk 1 Slope (%)   | 3.4                    |     | X Walk 2 Slope (%)          | 0.2  |
|                             | X Walk 1 X Slope (%) | 0.9                    |     | X Walk 2 X Slope (%)        | 8.0  |
| N/A                         | Ramp inside XWalk1?  | N/A                    | N/A | Ramp inside XWalk2?         | N/A  |
|                             | Road Slope (%)       | 4.9                    | N/A | Clear Space?                | N/A  |
|                             | Road X Slope (%)     | 2.9                    | N/A | Clear Space to XWalk (in)   | N/A  |
| N/A                         | Any Obstructions?    | N/A                    | N/A | Storm Grate/Utility Hazard? | N/A  |
|                             | Obstruction Type     |                        |     | Storm Grate/Utility Type    |      |
|                             |                      | N/A                    |     |                             | N/A  |
|                             |                      |                        | Yes | Surface Condition? (G/P)    | Good |
|                             |                      |                        | N/A | Curb Slope (%)              | 4.9  |
|                             |                      |                        |     |                             |      |