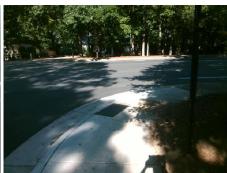

## Access Compliance Report Public Rights-of-Way (Curb Ramps)

Intersection ID: 23697Main Street: ABBOTSWOOD\_DRCross Street: COLONY\_RDLocation: NEADA ID: 016537492691Ramp Type: ParaDiagInitial Pass/Fail: Fail Overall Compliance: NoSeverity Score: 25

## Field Measurements/Component Compliance

Street 1 Name
Stop Condition-Street 1
Street 2 Name
Stop Condition-Street 2

COLONY RD None ABBOTSWOOD DR StopSign

Total Cost: \$ 3200.00

| Compliance Description Data |                      | Compliance Description |     | Data                        |      |
|-----------------------------|----------------------|------------------------|-----|-----------------------------|------|
| N/A                         | Ramp Length LT (in)  | 63.0                   | N/A | Ramp Length RT (in)         | 63.0 |
| Yes                         | Ramp Width LT (in)   | 66.0                   | Yes | Ramp Width RT (in)          | 66.0 |
| Yes                         | Ramp Slope LT (%)    | 4.0                    | No  | Ramp Slope RT (%)           | 12.4 |
| Yes                         | Ramp XSlope LT (%)   | 1.0                    | Yes | Ramp XSlope RT (%)          | 0.4  |
| N/A                         | Landing Length (in)  | N/A                    | N/A | DWS Provided?               | N/A  |
| N/A                         | Landing Width (in)   | N/A                    | N/A | DWS Contrast?               | N/A  |
| N/A                         | Landing Slope (%)    | N/A                    | N/A | DWS Length (in)             | N/A  |
| N/A                         | Landing X Slope (%)  | N/A                    | N/A | DWS Full Width?             | N/A  |
| N/A                         | Landing Curb? (Y/N)  | N/A                    | N/A | DWS Offset (in)             | N/A  |
| N/A                         | Shared Landing?      | N/A                    |     |                             |      |
| N/A                         | Gutter Ponding?      | N/A                    | N/A | Gutter Slope (%)            | N/A  |
| N/A                         | Gutter Lip Ht (in)   | N/A                    | N/A | Gutter X Slope (%)          | N/A  |
| N/A                         | Painted X Walk1?     | No                     | N/A | Painted X Walk2?            | No   |
|                             | X Walk 1 Direction   | To W                   |     | X Walk 2 Direction          | To S |
| N/A                         | X Walk 1 Width (in)  | N/A                    | N/A | X Walk 2 Width (in)         | N/A  |
|                             | X Walk 1 Slope (%)   | 3.4                    |     | X Walk 2 Slope (%)          | 0.2  |
|                             | X Walk 1 X Slope (%) | 0.9                    |     | X Walk 2 X Slope (%)        | 8.0  |
| N/A                         | Ramp inside XWalk1?  | N/A                    | N/A | Ramp inside XWalk2?         | N/A  |
|                             | Road Slope (%)       | 4.9                    | N/A | Clear Space?                | N/A  |
|                             | Road X Slope (%)     | 2.9                    | N/A | Clear Space to XWalk (in)   | N/A  |
| N/A                         | Any Obstructions?    | N/A                    | N/A | Storm Grate/Utility Hazard? | N/A  |
|                             | Obstruction Type     |                        |     | Storm Grate/Utility Type    |      |
|                             |                      | N/A                    |     |                             | N/A  |
|                             |                      |                        | Yes | Surface Condition? (G/P)    | Good |
|                             |                      |                        | N/A | Curb Slope (%)              | 4.9  |
|                             |                      |                        |     |                             |      |