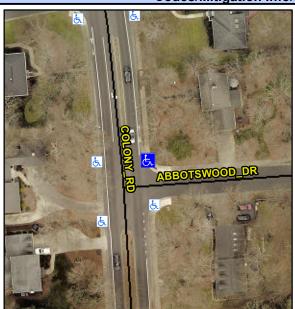

## Access Compliance Report Public Rights-of-Way (Curb Ramps)

Intersection ID: 23697Main Street: ABBOTSWOOD\_DRCross Street: COLONY\_RDLocation: NEADA ID: 016537492691Ramp Type: ParaDiagInitial Pass/Fail: Fail Overall Compliance: NoSeverity Score: 25

## Field Measurements/Component Compliance

Street 1 Name
Stop Condition-Street 1
Street 2 Name
Stop Condition-Street 2

COLONY RD None ABBOTSWOOD DR StopSign

Total Cost: \$ 3200.00

| Compliance Description Data |                      | Compliance Description |     | Data                        |      |
|-----------------------------|----------------------|------------------------|-----|-----------------------------|------|
| N/A                         | Ramp Length LT (in)  | 63.0                   | N/A | Ramp Length RT (in)         | 63.0 |
| Yes                         | Ramp Width LT (in)   | 66.0                   | Yes | Ramp Width RT (in)          | 66.0 |
| Yes                         | Ramp Slope LT (%)    | 4.0                    | No  | Ramp Slope RT (%)           | 12.4 |
| Yes                         | Ramp XSlope LT (%)   | 1.0                    | Yes | Ramp XSlope RT (%)          | 0.4  |
| N/A                         | Landing Length (in)  | N/A                    | N/A | DWS Provided?               | N/A  |
| N/A                         | Landing Width (in)   | N/A                    | N/A | DWS Contrast?               | N/A  |
| N/A                         | Landing Slope (%)    | N/A                    | N/A | DWS Length (in)             | N/A  |
| N/A                         | Landing X Slope (%)  | N/A                    | N/A | DWS Full Width?             | N/A  |
| N/A                         | Landing Curb? (Y/N)  | N/A                    | N/A | DWS Offset (in)             | N/A  |
| N/A                         | Shared Landing?      | N/A                    |     |                             |      |
| N/A                         | Gutter Ponding?      | N/A                    | N/A | Gutter Slope (%)            | N/A  |
| N/A                         | Gutter Lip Ht (in)   | N/A                    | N/A | Gutter X Slope (%)          | N/A  |
| N/A                         | Painted X Walk1?     | No                     | N/A | Painted X Walk2?            | No   |
|                             | X Walk 1 Direction   | To W                   |     | X Walk 2 Direction          | To S |
| N/A                         | X Walk 1 Width (in)  | N/A                    | N/A | X Walk 2 Width (in)         | N/A  |
|                             | X Walk 1 Slope (%)   | 3.4                    |     | X Walk 2 Slope (%)          | 0.2  |
|                             | X Walk 1 X Slope (%) | 0.9                    |     | X Walk 2 X Slope (%)        | 8.0  |
| N/A                         | Ramp inside XWalk1?  | N/A                    | N/A | Ramp inside XWalk2?         | N/A  |
|                             | Road Slope (%)       | 4.9                    | N/A | Clear Space?                | N/A  |
|                             | Road X Slope (%)     | 2.9                    | N/A | Clear Space to XWalk (in)   | N/A  |
| N/A                         | Any Obstructions?    | N/A                    | N/A | Storm Grate/Utility Hazard? | N/A  |
|                             | Obstruction Type     |                        |     | Storm Grate/Utility Type    |      |
|                             |                      | N/A                    |     |                             | N/A  |
|                             |                      |                        | Yes | Surface Condition? (G/P)    | Good |
|                             |                      |                        | N/A | Curb Slope (%)              | 4.9  |
|                             |                      |                        |     |                             |      |