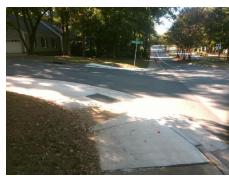

## Access Compliance Report Public Rights-of-Way (Curb Ramps)

Intersection ID: 23697Main Street: ABBOTSWOOD\_DRCross Street: COLONY\_RDLocation: NEADA ID: 016537492691Ramp Type: ParaDiagInitial Pass/Fail: Fail Overall Compliance: NoSeverity Score: 25

## Field Measurements/Component Compliance

Street 1 Name
Stop Condition-Street 1
Street 2 Name
Stop Condition-Street 2

COLONY RD None ABBOTSWOOD DR StopSign

Total Cost: \$ 3200.00

| Compliance Description Data |                      | Compliance Description |     | Data                        |      |
|-----------------------------|----------------------|------------------------|-----|-----------------------------|------|
| N/A                         | Ramp Length LT (in)  | 63.0                   | N/A | Ramp Length RT (in)         | 63.0 |
| Yes                         | Ramp Width LT (in)   | 66.0                   | Yes | Ramp Width RT (in)          | 66.0 |
| Yes                         | Ramp Slope LT (%)    | 4.0                    | No  | Ramp Slope RT (%)           | 12.4 |
| Yes                         | Ramp XSlope LT (%)   | 1.0                    | Yes | Ramp XSlope RT (%)          | 0.4  |
| N/A                         | Landing Length (in)  | N/A                    | N/A | DWS Provided?               | N/A  |
| N/A                         | Landing Width (in)   | N/A                    | N/A | DWS Contrast?               | N/A  |
| N/A                         | Landing Slope (%)    | N/A                    | N/A | DWS Length (in)             | N/A  |
| N/A                         | Landing X Slope (%)  | N/A                    | N/A | DWS Full Width?             | N/A  |
| N/A                         | Landing Curb? (Y/N)  | N/A                    | N/A | DWS Offset (in)             | N/A  |
| N/A                         | Shared Landing?      | N/A                    |     |                             |      |
| N/A                         | Gutter Ponding?      | N/A                    | N/A | Gutter Slope (%)            | N/A  |
| N/A                         | Gutter Lip Ht (in)   | N/A                    | N/A | Gutter X Slope (%)          | N/A  |
| N/A                         | Painted X Walk1?     | No                     | N/A | Painted X Walk2?            | No   |
|                             | X Walk 1 Direction   | To W                   |     | X Walk 2 Direction          | To S |
| N/A                         | X Walk 1 Width (in)  | N/A                    | N/A | X Walk 2 Width (in)         | N/A  |
|                             | X Walk 1 Slope (%)   | 3.4                    |     | X Walk 2 Slope (%)          | 0.2  |
|                             | X Walk 1 X Slope (%) | 0.9                    |     | X Walk 2 X Slope (%)        | 8.0  |
| N/A                         | Ramp inside XWalk1?  | N/A                    | N/A | Ramp inside XWalk2?         | N/A  |
|                             | Road Slope (%)       | 4.9                    | N/A | Clear Space?                | N/A  |
|                             | Road X Slope (%)     | 2.9                    | N/A | Clear Space to XWalk (in)   | N/A  |
| N/A                         | Any Obstructions?    | N/A                    | N/A | Storm Grate/Utility Hazard? | N/A  |
|                             | Obstruction Type     |                        |     | Storm Grate/Utility Type    |      |
|                             |                      | N/A                    |     |                             | N/A  |
|                             |                      |                        | Yes | Surface Condition? (G/P)    | Good |
|                             |                      |                        | N/A | Curb Slope (%)              | 4.9  |
|                             |                      |                        |     |                             |      |