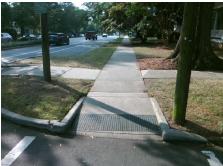

## Field Measurements/Component Compliance

Street 1 Name
LYNDHURST AV
Stop Condition-Street 2
StopSign
Street 2 Name
N/A
Stop Condition-Street 1
N/A

Possible Solutions:

Remove & Replace Entire Ramp.

Surveyor Notes:

N/A

PROW/ADA:

Not Found, R304.2.2

Total Cost: \$ 1850.00

| Field Measurements/Component Compliance |                       |       |      |                             |      |
|-----------------------------------------|-----------------------|-------|------|-----------------------------|------|
| Compliance Description                  |                       | Data  | Comp | oliance Description         | Data |
| N/A                                     | Ramp Length (in)      | 67.5  | No   | Ramp Slope (%)              | 9.2  |
| Yes                                     | Ramp Width (in)       | 72.0  | Yes  | Ramp XSlope (%)             | 1.4  |
| N/A                                     | Flare Type LT         | N/A   | N/A  | Flare Type RT               | N/A  |
| N/A                                     | Flare Slope LT (%)    | N/A   | N/A  | Flare Slope RT (%)          | N/A  |
| N/A                                     | Flare Traversable LT? | N/A   | N/A  | Flare Traversable RT?       | N/A  |
| N/A                                     | Landing Length (in)   | N/A   | N/A  | DWS Provided?               | N/A  |
| N/A                                     | Landing Width (in)    | N/A   | N/A  | DWS Contrast?               | N/A  |
| N/A                                     | Landing Slope (%)     | N/A   | N/A  | DWS Length (in)             | N/A  |
| N/A                                     | Landing X Slope (%)   | N/A   | N/A  | DWS Full Width?             | N/A  |
| N/A                                     | Landing Curb? (Y/N)   | N/A   | N/A  | DWS Offset (in)             | N/A  |
| N/A                                     | Shared Landing?       | N/A   |      |                             |      |
| N/A                                     | Gutter Ponding?       | N/A   | N/A  | Gutter Slope (%)            | N/A  |
| N/A                                     | Gutter Lip Ht (in)    | N/A   | N/A  | Gutter X Slope (%)          | N/A  |
| N/A                                     | Painted X Walk1?      | Yes   | N/A  | Painted X Walk2?            | N/A  |
|                                         | X Walk 1 Direction    | To NW |      | X Walk 2 Direction          | N/A  |
| N/A                                     | X Walk 1 Width (in)   | 112.0 | N/A  | X Walk 2 Width (in)         | N/A  |
|                                         | X Walk 1 Slope (%)    | 4.8   |      | X Walk 2 Slope (%)          | N/A  |
|                                         | X Walk 1 X Slope (%)  | 2.8   |      | X Walk 2 X Slope (%)        | N/A  |
| N/A                                     | Ramp inside XWalk1?   | Yes   | N/A  | Ramp inside XWalk2?         | N/A  |
|                                         | Road Slope (%)        | N/A   | N/A  | Clear Space?                | N/A  |
|                                         | Road X Slope (%)      | N/A   | N/A  | Clear Space to XWalk (in)   | N/A  |
| N/A                                     | Any Obstructions?     | N/A   | N/A  | Storm Grate/Utility Hazard? | N/A  |
|                                         | Obstruction Type      |       |      | Storm Grate/Utility Type    |      |
|                                         |                       | N/A   |      |                             | N/A  |
|                                         |                       |       | Yes  | Surface Condition? (G/P)    | Good |
| No the second                           |                       |       | -    |                             |      |