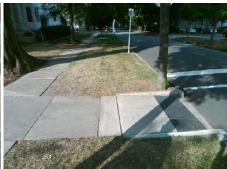

## Field Measurements/Component Compliance

Street 1 Name
LYNDHURST AV
Stop Condition-Street 2
StopSign
Street 2 Name
N/A
Stop Condition-Street 1
N/A

Possible Solutions:

Remove & Replace Entire Ramp.

Surveyor Notes:

N/A

PROW/ADA:

Not Found, R304.2.2

Total Cost: \$ 1850.00

| Field Measurements/Component Compliance |                       |       |      |                             |      |
|-----------------------------------------|-----------------------|-------|------|-----------------------------|------|
| Compliance Description                  |                       | Data  | Comp | oliance Description         | Data |
| N/A                                     | Ramp Length (in)      | 67.5  | No   | Ramp Slope (%)              | 9.2  |
| Yes                                     | Ramp Width (in)       | 72.0  | Yes  | Ramp XSlope (%)             | 1.4  |
| N/A                                     | Flare Type LT         | N/A   | N/A  | Flare Type RT               | N/A  |
| N/A                                     | Flare Slope LT (%)    | N/A   | N/A  | Flare Slope RT (%)          | N/A  |
| N/A                                     | Flare Traversable LT? | N/A   | N/A  | Flare Traversable RT?       | N/A  |
| N/A                                     | Landing Length (in)   | N/A   | N/A  | DWS Provided?               | N/A  |
| N/A                                     | Landing Width (in)    | N/A   | N/A  | DWS Contrast?               | N/A  |
| N/A                                     | Landing Slope (%)     | N/A   | N/A  | DWS Length (in)             | N/A  |
| N/A                                     | Landing X Slope (%)   | N/A   | N/A  | DWS Full Width?             | N/A  |
| N/A                                     | Landing Curb? (Y/N)   | N/A   | N/A  | DWS Offset (in)             | N/A  |
| N/A                                     | Shared Landing?       | N/A   |      |                             |      |
| N/A                                     | Gutter Ponding?       | N/A   | N/A  | Gutter Slope (%)            | N/A  |
| N/A                                     | Gutter Lip Ht (in)    | N/A   | N/A  | Gutter X Slope (%)          | N/A  |
| N/A                                     | Painted X Walk1?      | Yes   | N/A  | Painted X Walk2?            | N/A  |
|                                         | X Walk 1 Direction    | To NW |      | X Walk 2 Direction          | N/A  |
| N/A                                     | X Walk 1 Width (in)   | 112.0 | N/A  | X Walk 2 Width (in)         | N/A  |
|                                         | X Walk 1 Slope (%)    | 4.8   |      | X Walk 2 Slope (%)          | N/A  |
|                                         | X Walk 1 X Slope (%)  | 2.8   |      | X Walk 2 X Slope (%)        | N/A  |
| N/A                                     | Ramp inside XWalk1?   | Yes   | N/A  | Ramp inside XWalk2?         | N/A  |
|                                         | Road Slope (%)        | N/A   | N/A  | Clear Space?                | N/A  |
|                                         | Road X Slope (%)      | N/A   | N/A  | Clear Space to XWalk (in)   | N/A  |
| N/A                                     | Any Obstructions?     | N/A   | N/A  | Storm Grate/Utility Hazard? | N/A  |
|                                         | Obstruction Type      |       |      | Storm Grate/Utility Type    |      |
|                                         |                       | N/A   |      |                             | N/A  |
|                                         |                       |       | Yes  | Surface Condition? (G/P)    | Good |
| No the second                           |                       |       | -    |                             |      |