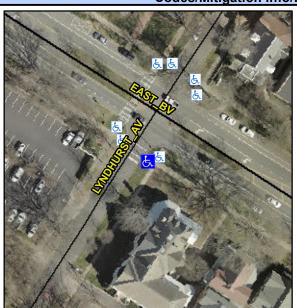

## Access Compliance Report Public Rights-of-Way (Curb Ramps)

Intersection ID: 14373 Main Street: EAST\_BV Cross Street: LYNDHURST\_AV Location: SW

ADA ID: 01668E901EFF Ramp Type: Perp Initial Pass/Fail: Fail Overall Compliance: No Severity Score: 12.5

## Field Measurements/Component Compliance

Street 1 Name
LYNDHURST AV
Stop Condition-Street 2
StopSign
Street 2 Name
N/A
Stop Condition-Street 1
N/A

Possible Solutions:

Remove & Replace Entire Ramp.

Surveyor Notes: