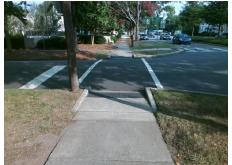

## Field Measurements/Component Compliance

Street 1 Name
LYNDHURST AV
Stop Condition-Street 2
StopSign
Street 2 Name
N/A
Stop Condition-Street 1
N/A

Possible Solutions:

Remove & Replace Entire Ramp.

Surveyor Notes:

N/A

PROW/ADA:

Not Found, R304.2.2

Total Cost: \$ 1850.00

| Field Measurements/Component Compliance |                       |       |      |                             |      |
|-----------------------------------------|-----------------------|-------|------|-----------------------------|------|
| Compliance Description                  |                       | Data  | Comp | oliance Description         | Data |
| N/A                                     | Ramp Length (in)      | 67.5  | No   | Ramp Slope (%)              | 9.2  |
| Yes                                     | Ramp Width (in)       | 72.0  | Yes  | Ramp XSlope (%)             | 1.4  |
| N/A                                     | Flare Type LT         | N/A   | N/A  | Flare Type RT               | N/A  |
| N/A                                     | Flare Slope LT (%)    | N/A   | N/A  | Flare Slope RT (%)          | N/A  |
| N/A                                     | Flare Traversable LT? | N/A   | N/A  | Flare Traversable RT?       | N/A  |
| N/A                                     | Landing Length (in)   | N/A   | N/A  | DWS Provided?               | N/A  |
| N/A                                     | Landing Width (in)    | N/A   | N/A  | DWS Contrast?               | N/A  |
| N/A                                     | Landing Slope (%)     | N/A   | N/A  | DWS Length (in)             | N/A  |
| N/A                                     | Landing X Slope (%)   | N/A   | N/A  | DWS Full Width?             | N/A  |
| N/A                                     | Landing Curb? (Y/N)   | N/A   | N/A  | DWS Offset (in)             | N/A  |
| N/A                                     | Shared Landing?       | N/A   |      |                             |      |
| N/A                                     | Gutter Ponding?       | N/A   | N/A  | Gutter Slope (%)            | N/A  |
| N/A                                     | Gutter Lip Ht (in)    | N/A   | N/A  | Gutter X Slope (%)          | N/A  |
| N/A                                     | Painted X Walk1?      | Yes   | N/A  | Painted X Walk2?            | N/A  |
|                                         | X Walk 1 Direction    | To NW |      | X Walk 2 Direction          | N/A  |
| N/A                                     | X Walk 1 Width (in)   | 112.0 | N/A  | X Walk 2 Width (in)         | N/A  |
|                                         | X Walk 1 Slope (%)    | 4.8   |      | X Walk 2 Slope (%)          | N/A  |
|                                         | X Walk 1 X Slope (%)  | 2.8   |      | X Walk 2 X Slope (%)        | N/A  |
| N/A                                     | Ramp inside XWalk1?   | Yes   | N/A  | Ramp inside XWalk2?         | N/A  |
|                                         | Road Slope (%)        | N/A   | N/A  | Clear Space?                | N/A  |
|                                         | Road X Slope (%)      | N/A   | N/A  | Clear Space to XWalk (in)   | N/A  |
| N/A                                     | Any Obstructions?     | N/A   | N/A  | Storm Grate/Utility Hazard? | N/A  |
|                                         | Obstruction Type      |       |      | Storm Grate/Utility Type    |      |
|                                         |                       | N/A   |      |                             | N/A  |
|                                         |                       |       | Yes  | Surface Condition? (G/P)    | Good |
| No the second                           |                       |       | -    |                             |      |