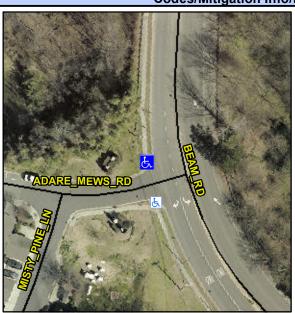

## Access Compliance Report Public Rights-of-Way (Curb Ramps)

Intersection ID: 19139 Main Street: ADARE\_MEWS\_RD Cross Street: BEAM\_RD Location: NW

ADA ID: 016C68FAAF83 Ramp Type: PerpDiag Initial Pass/Fail: Fail Overall Compliance: No Severity Score: 12.5

## Field Measurements/Component Compliance

Street 1 Name
Stop Condition-Street 2
Street 2 Name
Stop Condition-Street 1

ADARE NEWS RD StopSign BEAM RD None Possible Solutions:

Remove & Replace Curb Ramp With Two New Directional Ramps or Equivalent.