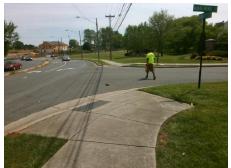

## Access Compliance Report Public Rights-of-Way (Curb Ramps)

Intersection ID: 19139 Main Street: ADARE\_MEWS\_RD Cross Street: BEAM\_RD Location: NW

ADA ID: 016C68FAAF83 Ramp Type: PerpDiag Initial Pass/Fail: Fail Overall Compliance: No Severity Score: 12.5

## Field Measurements/Component Compliance

Street 1 Name
Stop Condition-Street 2
Street 2 Name
Stop Condition-Street 1

ADARE NEWS RD StopSign BEAM RD None Possible Solutions:

Remove & Replace Curb Ramp With Two New Directional Ramps or Equivalent.