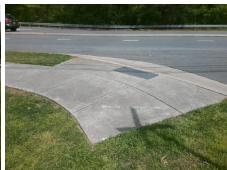

## Access Compliance Report Public Rights-of-Way (Curb Ramps)

Intersection ID: 19139 Main Street: ADARE\_MEWS\_RD Cross Street: BEAM\_RD Location: NW

ADA ID: 016C68FAAF83 Ramp Type: PerpDiag Initial Pass/Fail: Fail Overall Compliance: No Severity Score: 12.5

## Field Measurements/Component Compliance

Street 1 Name
Stop Condition-Street 2
Street 2 Name
Stop Condition-Street 1

ADARE NEWS RD StopSign BEAM RD None Possible Solutions:

Remove & Replace Curb Ramp With Two New Directional Ramps or Equivalent.