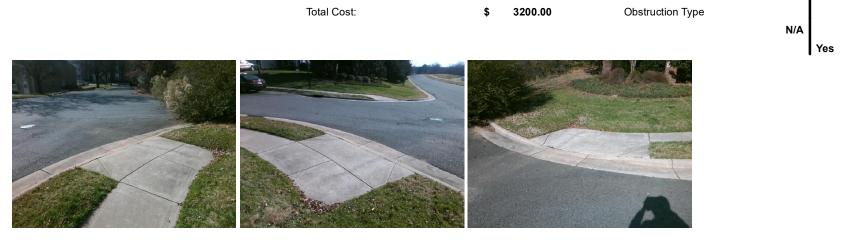

## Access Compliance Report Public Rights-of-Way (Curb Ramps)

| Intersection ID: N/A                                                                                                                                                                                                                                                                                                                                                                                                                                                                                                                                                                                                                                                                                | ersection ID: N/A Main Street: CROSS POINT CIR |                              | Cross Street: NORTHEAST PWY |                                                |                       |                             |                    | Location:                   | NE   |
|-----------------------------------------------------------------------------------------------------------------------------------------------------------------------------------------------------------------------------------------------------------------------------------------------------------------------------------------------------------------------------------------------------------------------------------------------------------------------------------------------------------------------------------------------------------------------------------------------------------------------------------------------------------------------------------------------------|------------------------------------------------|------------------------------|-----------------------------|------------------------------------------------|-----------------------|-----------------------------|--------------------|-----------------------------|------|
| ADA ID: 016E5C139F0F                                                                                                                                                                                                                                                                                                                                                                                                                                                                                                                                                                                                                                                                                | D: 016E5C139F0F Ramp Type: PerpDiag            |                              |                             | Initial Pass/Fail: Fail Overall Compliance: No |                       |                             |                    | o Severity Score:           | 12.5 |
| Codes/Mitigation Info/Possible Solution                                                                                                                                                                                                                                                                                                                                                                                                                                                                                                                                                                                                                                                             |                                                |                              |                             | Field Measurements/Component Compliance        |                       |                             |                    |                             |      |
|                                                                                                                                                                                                                                                                                                                                                                                                                                                                                                                                                                                                                                                                                                     | 1 201                                          | Possible Solutions:          |                             | Compliance Description                         |                       | Data Compliance Description |                    | Data                        |      |
| A CARLES AND A                                                                                                                                                                                                                                                                                                                                                                                                                                                                                                                                                                                                                                                                                      | 1 4                                            | Remove & Replace Curb Ramp \ | Nith                        | N/A                                            | Ramp Length (in)      | 49.0                        | No                 | Ramp Slope (%)              | 8.8  |
|                                                                                                                                                                                                                                                                                                                                                                                                                                                                                                                                                                                                                                                                                                     | 5 17                                           | Two New Directional Ramps or |                             | Yes                                            | Ramp Width (in)       | 49.0                        | Yes                | Ramp XSlope (%)             | 1.8  |
|                                                                                                                                                                                                                                                                                                                                                                                                                                                                                                                                                                                                                                                                                                     |                                                | Equivalent.                  |                             | N/A                                            | Flare Type LT         | N/A                         | N/A                | Flare Type RT               | N/A  |
|                                                                                                                                                                                                                                                                                                                                                                                                                                                                                                                                                                                                                                                                                                     | 1 1 1 1                                        |                              |                             | N/A                                            | Flare Slope LT (%)    | N/A                         | N/A                | Flare Slope RT (%)          | N/A  |
| W. C.                                                                                                                                                                                                                                                                                                                                                                                                                                                                                                                                                                                                                                                           | the second                                     |                              |                             | N/A                                            | Flare Traversable LT? | No                          | N/A                | Flare Traversable RT?       | No   |
|                                                                                                                                                                                                                                                                                                                                                                                                                                                                                                                                                                                                                                                                                                     | B                                              |                              |                             | N/A                                            | Landing Length (in)   | N/A                         | N/A                | DWS Provided?               | N/A  |
| and the second se |                                                | Surveyor Notes:              |                             | N/A                                            | Landing Width (in)    | N/A                         | N/A                | DWS Contrast?               | N/A  |
| TOPS FOUND                                                                                                                                                                                                                                                                                                                                                                                                                                                                                                                                                                                                                                                                                          |                                                | N/A                          |                             | N/A                                            | Landing Slope (%)     | N/A                         | N/A                | DWS Length (in)             | N/A  |
|                                                                                                                                                                                                                                                                                                                                                                                                                                                                                                                                                                                                                                                                                                     |                                                |                              |                             | N/A                                            | Landing X Slope (%)   | N/A                         | N/A                | DWS Full Width?             | N/A  |
| the second second                                                                                                                                                                                                                                                                                                                                                                                                                                                                                                                                                                                                                                                                                   | 1 4 1 1 4 1 4 1 4 1 4 1 4 1 4 1 4 1 4 1        |                              |                             | N/A                                            | Landing Curb? (Y/N)   | N/A                         | N/A                | DWS Offset (in)             | N/A  |
| 2                                                                                                                                                                                                                                                                                                                                                                                                                                                                                                                                                                                                                                                                                                   | 11 -                                           |                              |                             | N/A                                            | Shared Landing?       | N/A                         |                    |                             |      |
|                                                                                                                                                                                                                                                                                                                                                                                                                                                                                                                                                                                                                                                                                                     |                                                | PROW/ADA:                    |                             | N/A                                            | Gutter Ponding?       | N/A                         | N/A                | Gutter Slope (%)            | N/A  |
|                                                                                                                                                                                                                                                                                                                                                                                                                                                                                                                                                                                                                                                                                                     |                                                | Not Found, R304.2.2          |                             | N/A                                            | Gutter Lip Ht (in)    | N/A                         | N/A                | Gutter X Slope (%)          | N/A  |
|                                                                                                                                                                                                                                                                                                                                                                                                                                                                                                                                                                                                                                                                                                     | N 18 2 1                                       |                              |                             | N/A                                            | Painted X Walk1?      | No                          | N/A                | Painted X Walk2?            | No   |
| 12                                                                                                                                                                                                                                                                                                                                                                                                                                                                                                                                                                                                                                                                                                  |                                                |                              |                             | X Walk 1 Direction                             | To S                  |                             | X Walk 2 Direction | To W                        |      |
|                                                                                                                                                                                                                                                                                                                                                                                                                                                                                                                                                                                                                                                                                                     |                                                |                              |                             | N/A                                            | X Walk 1 Width (in)   | N/A                         | N/A                | X Walk 2 Width (in)         | N/A  |
| Street 1 Name CROS                                                                                                                                                                                                                                                                                                                                                                                                                                                                                                                                                                                                                                                                                  | S POINT CIR                                    | -                            |                             |                                                | X Walk 1 Slope (%)    | 0.9                         |                    | X Walk 2 Slope (%)          | 0.4  |
| Stop Condition-Street 2                                                                                                                                                                                                                                                                                                                                                                                                                                                                                                                                                                                                                                                                             | None                                           |                              |                             |                                                | X Walk 1 X Slope (%)  | 2.6                         |                    | X Walk 2 X Slope (%)        | 5.1  |
| Street 2 Name NORT                                                                                                                                                                                                                                                                                                                                                                                                                                                                                                                                                                                                                                                                                  | HEAST PWY                                      |                              |                             | N/A                                            | Ramp inside XWalk1?   | N/A                         | N/A                | Ramp inside XWalk2?         | N/A  |
| Stop Condition-Street 1                                                                                                                                                                                                                                                                                                                                                                                                                                                                                                                                                                                                                                                                             | None                                           |                              |                             |                                                | Road Slope (%)        | 2.7                         | N/A                | Clear Space?                | N/A  |
|                                                                                                                                                                                                                                                                                                                                                                                                                                                                                                                                                                                                                                                                                                     |                                                |                              |                             |                                                | Road X Slope (%)      | 3.7                         | N/A                | Clear Space to XWalk (in)   | N/A  |
|                                                                                                                                                                                                                                                                                                                                                                                                                                                                                                                                                                                                                                                                                                     |                                                |                              |                             | N/A                                            | Any Obstructions?     | N/A                         | N/A                | Storm Grate/Utility Hazard? | N/A  |
|                                                                                                                                                                                                                                                                                                                                                                                                                                                                                                                                                                                                                                                                                                     |                                                | Total Cost: \$               | 3200.00                     |                                                | Obstruction Type      |                             |                    | Storm Grate/Utility Type    |      |
|                                                                                                                                                                                                                                                                                                                                                                                                                                                                                                                                                                                                                                                                                                     |                                                |                              |                             |                                                |                       | N/A                         |                    |                             | N/A  |