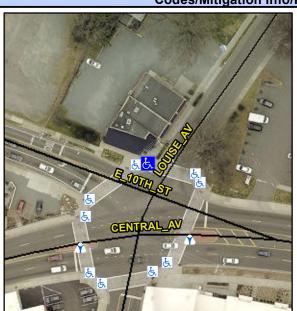

## **Access Compliance Report Public Rights-of-Way** (Curb Ramps)

Intersection ID: 12267 Main Street: CENTRAL\_AV Cross Street: LOUISE\_AV Location: Severity Score: 13.75 **Overall Compliance: No** ADA ID: 016EC4E67052 Ramp Type: Para Initial Pass/Fail: Fail

**Codes/Mitigation Info/Possible Solution** 

Total Cost:

| Street 1 Name           | LOUISE AV |
|-------------------------|-----------|
| Stop Condition-Street 1 | Signal    |
| Street 2 Name           | N/A       |
| Stop Condition-Street 2 | N/A       |