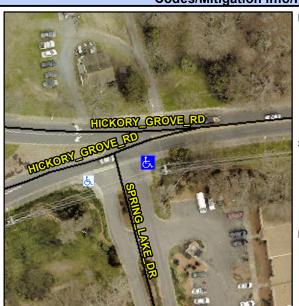

## Access Compliance Report Public Rights-of-Way (Curb Ramps)

Intersection ID: 12808 Main Street: HICKORY\_GROVE\_RD Cross Street: SPRING\_LAKE\_DR Location:

ADA ID: 017231C5508E Ramp Type: Perp Initial Pass/Fail: Fail Overall Compliance: No Severity Score: 26.25

## Field Measurements/Component Compliance

Street 1 Name
Spring Lake Dr
Stop Condition-Street 2
None
Street 2 Name
N/A
Stop Condition-Street 1
N/A

Possible Solutions:

Remove & Replace Entire Ramp.

Surveyor Notes: