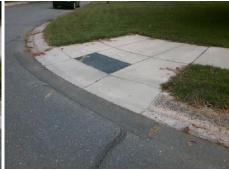

## **Access Compliance Report Public Rights-of-Way** (Curb Ramps)

Intersection ID: 11049 Main Street: MALTA\_PL Cross Street: OAK\_FOREST\_DR Location: SE ADA ID: 0176F0926BDD Ramp Type: Perp Initial Pass/Fail: Fail **Overall Compliance: No Severity Score:** 8.75

**Codes/Mitigation Info/Possible Solution** 

OAK FOREST DR Street 1 Name Stop Condition-Street 2 None Street 2 Name N/A Stop Condition-Street 1 N/A

Possible Solutions: Remove & Replace Entire Ramp. Surveyor Notes: N/A PROW/ADA: Not Found, R304.5.1

Total Cost: 1850.00

| Field Measurements/Component Compliance |                       |       |      |                             |      |
|-----------------------------------------|-----------------------|-------|------|-----------------------------|------|
| Compliance Description                  |                       | Data  | Comp | liance Description          | Data |
| N/A                                     | Ramp Length (in)      | 47.0  | Yes  | Ramp Slope (%)              | 5.0  |
| No                                      | Ramp Width (in)       | 45.5  | Yes  | Ramp XSlope (%)             | 0.2  |
| N/A                                     | Flare Type LT         | N/A   | N/A  | Flare Type RT               | N/A  |
| N/A                                     | Flare Slope LT (%)    | N/A   | N/A  | Flare Slope RT (%)          | N/A  |
| N/A                                     | Flare Traversable LT? | N/A   | N/A  | Flare Traversable RT?       | N/A  |
| N/A                                     | Landing Length (in)   | N/A   | N/A  | DWS Provided?               | N/A  |
| N/A                                     | Landing Width (in)    | N/A   | N/A  | DWS Contrast?               | N/A  |
| N/A                                     | Landing Slope (%)     | N/A   | N/A  | DWS Length (in)             | N/A  |
| N/A                                     | Landing X Slope (%)   | N/A   | N/A  | DWS Full Width?             | N/A  |
| N/A                                     | Landing Curb? (Y/N)   | N/A   | N/A  | DWS Offset (in)             | N/A  |
| N/A                                     | Shared Landing?       | N/A   |      |                             |      |
| N/A                                     | Gutter Ponding?       | N/A   | N/A  | Gutter Slope (%)            | N/A  |
| N/A                                     | Gutter Lip Ht (in)    | N/A   | N/A  | Gutter X Slope (%)          | N/A  |
| N/A                                     | Painted X Walk1?      | No    | N/A  | Painted X Walk2?            | N/A  |
|                                         | X Walk 1 Direction    | To NW |      | X Walk 2 Direction          | N/A  |
| N/A                                     | X Walk 1 Width (in)   | N/A   | N/A  | X Walk 2 Width (in)         | N/A  |
|                                         | X Walk 1 Slope (%)    | 1.4   |      | X Walk 2 Slope (%)          | N/A  |
|                                         | X Walk 1 X Slope (%)  | 2.3   |      | X Walk 2 X Slope (%)        | N/A  |
| N/A                                     | Ramp inside XWalk1?   | N/A   | N/A  | Ramp inside XWalk2?         | N/A  |
|                                         | Road Slope (%)        | N/A   | N/A  | Clear Space?                | N/A  |
|                                         | Road X Slope (%)      | N/A   | N/A  | Clear Space to XWalk (in)   | N/A  |
| N/A                                     | Any Obstructions?     | N/A   | N/A  | Storm Grate/Utility Hazard? | N/A  |
|                                         | Obstruction Type      |       |      | Storm Grate/Utility Type    |      |
|                                         |                       | N/A   |      |                             | N/A  |
|                                         |                       |       | Yes  | Surface Condition? (G/P)    | Good |