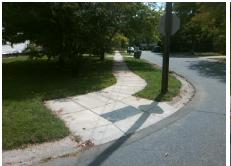

## **Access Compliance Report Public Rights-of-Way** (Curb Ramps)

Intersection ID: 11049 Main Street: MALTA\_PL Cross Street: OAK\_FOREST\_DR Location: SE ADA ID: 0176F0926BDD Ramp Type: Perp Initial Pass/Fail: Fail **Overall Compliance: No Severity Score:** 8.75

**Codes/Mitigation Info/Possible Solution** 

OAK FOREST DR Street 1 Name Stop Condition-Street 2 None Street 2 Name N/A Stop Condition-Street 1 N/A

Possible Solutions: Remove & Replace Entire Ramp. Surveyor Notes: N/A PROW/ADA: Not Found, R304.5.1

Total Cost: 1850.00

| Field Measurements/Component Compliance |                       |       |      |                             |      |
|-----------------------------------------|-----------------------|-------|------|-----------------------------|------|
| Compliance Description                  |                       | Data  | Comp | liance Description          | Data |
| N/A                                     | Ramp Length (in)      | 47.0  | Yes  | Ramp Slope (%)              | 5.0  |
| No                                      | Ramp Width (in)       | 45.5  | Yes  | Ramp XSlope (%)             | 0.2  |
| N/A                                     | Flare Type LT         | N/A   | N/A  | Flare Type RT               | N/A  |
| N/A                                     | Flare Slope LT (%)    | N/A   | N/A  | Flare Slope RT (%)          | N/A  |
| N/A                                     | Flare Traversable LT? | N/A   | N/A  | Flare Traversable RT?       | N/A  |
| N/A                                     | Landing Length (in)   | N/A   | N/A  | DWS Provided?               | N/A  |
| N/A                                     | Landing Width (in)    | N/A   | N/A  | DWS Contrast?               | N/A  |
| N/A                                     | Landing Slope (%)     | N/A   | N/A  | DWS Length (in)             | N/A  |
| N/A                                     | Landing X Slope (%)   | N/A   | N/A  | DWS Full Width?             | N/A  |
| N/A                                     | Landing Curb? (Y/N)   | N/A   | N/A  | DWS Offset (in)             | N/A  |
| N/A                                     | Shared Landing?       | N/A   |      |                             |      |
| N/A                                     | Gutter Ponding?       | N/A   | N/A  | Gutter Slope (%)            | N/A  |
| N/A                                     | Gutter Lip Ht (in)    | N/A   | N/A  | Gutter X Slope (%)          | N/A  |
| N/A                                     | Painted X Walk1?      | No    | N/A  | Painted X Walk2?            | N/A  |
|                                         | X Walk 1 Direction    | To NW |      | X Walk 2 Direction          | N/A  |
| N/A                                     | X Walk 1 Width (in)   | N/A   | N/A  | X Walk 2 Width (in)         | N/A  |
|                                         | X Walk 1 Slope (%)    | 1.4   |      | X Walk 2 Slope (%)          | N/A  |
|                                         | X Walk 1 X Slope (%)  | 2.3   |      | X Walk 2 X Slope (%)        | N/A  |
| N/A                                     | Ramp inside XWalk1?   | N/A   | N/A  | Ramp inside XWalk2?         | N/A  |
|                                         | Road Slope (%)        | N/A   | N/A  | Clear Space?                | N/A  |
|                                         | Road X Slope (%)      | N/A   | N/A  | Clear Space to XWalk (in)   | N/A  |
| N/A                                     | Any Obstructions?     | N/A   | N/A  | Storm Grate/Utility Hazard? | N/A  |
|                                         | Obstruction Type      |       |      | Storm Grate/Utility Type    |      |
|                                         |                       | N/A   |      |                             | N/A  |
|                                         |                       |       | Yes  | Surface Condition? (G/P)    | Good |