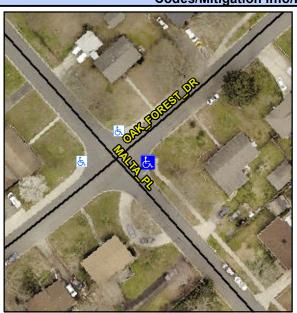

## **Access Compliance Report Public Rights-of-Way** (Curb Ramps)

Intersection ID: 11049 Main Street: MALTA\_PL Cross Street: OAK\_FOREST\_DR Location: SE ADA ID: 0176F0926BDD Ramp Type: Perp Initial Pass/Fail: Fail **Overall Compliance: No Severity Score:** 8.75

**Codes/Mitigation Info/Possible Solution** 

OAK FOREST DR Street 1 Name Stop Condition-Street 2 None Street 2 Name N/A Stop Condition-Street 1 N/A

Possible Solutions: Remove & Replace Entire Ramp. Surveyor Notes: N/A PROW/ADA: Not Found, R304.5.1