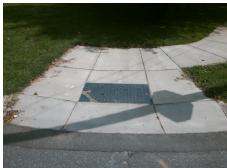

## **Access Compliance Report Public Rights-of-Way** (Curb Ramps)

Intersection ID: 11049 Main Street: MALTA\_PL Cross Street: OAK\_FOREST\_DR Location: SE ADA ID: 0176F0926BDD Ramp Type: Perp Initial Pass/Fail: Fail **Overall Compliance: No Severity Score:** 8.75

**Codes/Mitigation Info/Possible Solution** 

OAK FOREST DR Street 1 Name Stop Condition-Street 2 None Street 2 Name N/A Stop Condition-Street 1 N/A

Possible Solutions: Remove & Replace Entire Ramp. Surveyor Notes: N/A PROW/ADA: Not Found, R304.5.1

Total Cost: 1850.00

| Field Measurements/Component Compliance |                       |       |      |                             |      |
|-----------------------------------------|-----------------------|-------|------|-----------------------------|------|
| Compliance Description                  |                       | Data  | Comp | liance Description          | Data |
| N/A                                     | Ramp Length (in)      | 47.0  | Yes  | Ramp Slope (%)              | 5.0  |
| No                                      | Ramp Width (in)       | 45.5  | Yes  | Ramp XSlope (%)             | 0.2  |
| N/A                                     | Flare Type LT         | N/A   | N/A  | Flare Type RT               | N/A  |
| N/A                                     | Flare Slope LT (%)    | N/A   | N/A  | Flare Slope RT (%)          | N/A  |
| N/A                                     | Flare Traversable LT? | N/A   | N/A  | Flare Traversable RT?       | N/A  |
| N/A                                     | Landing Length (in)   | N/A   | N/A  | DWS Provided?               | N/A  |
| N/A                                     | Landing Width (in)    | N/A   | N/A  | DWS Contrast?               | N/A  |
| N/A                                     | Landing Slope (%)     | N/A   | N/A  | DWS Length (in)             | N/A  |
| N/A                                     | Landing X Slope (%)   | N/A   | N/A  | DWS Full Width?             | N/A  |
| N/A                                     | Landing Curb? (Y/N)   | N/A   | N/A  | DWS Offset (in)             | N/A  |
| N/A                                     | Shared Landing?       | N/A   |      |                             |      |
| N/A                                     | Gutter Ponding?       | N/A   | N/A  | Gutter Slope (%)            | N/A  |
| N/A                                     | Gutter Lip Ht (in)    | N/A   | N/A  | Gutter X Slope (%)          | N/A  |
| N/A                                     | Painted X Walk1?      | No    | N/A  | Painted X Walk2?            | N/A  |
|                                         | X Walk 1 Direction    | To NW |      | X Walk 2 Direction          | N/A  |
| N/A                                     | X Walk 1 Width (in)   | N/A   | N/A  | X Walk 2 Width (in)         | N/A  |
|                                         | X Walk 1 Slope (%)    | 1.4   |      | X Walk 2 Slope (%)          | N/A  |
|                                         | X Walk 1 X Slope (%)  | 2.3   |      | X Walk 2 X Slope (%)        | N/A  |
| N/A                                     | Ramp inside XWalk1?   | N/A   | N/A  | Ramp inside XWalk2?         | N/A  |
|                                         | Road Slope (%)        | N/A   | N/A  | Clear Space?                | N/A  |
|                                         | Road X Slope (%)      | N/A   | N/A  | Clear Space to XWalk (in)   | N/A  |
| N/A                                     | Any Obstructions?     | N/A   | N/A  | Storm Grate/Utility Hazard? | N/A  |
|                                         | Obstruction Type      |       |      | Storm Grate/Utility Type    |      |
|                                         |                       | N/A   |      |                             | N/A  |
|                                         |                       |       | Yes  | Surface Condition? (G/P)    | Good |