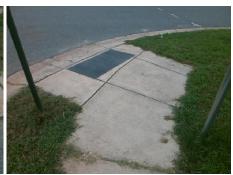

## **Access Compliance Report Public Rights-of-Way** (Curb Ramps)

Intersection ID: 44610 Main Street: FIG LN Cross Street: PINYON\_PINE\_LN Location: NE ADA ID: 017897502D46 Ramp Type: PerpDiag Initial Pass/Fail: Fail **Overall Compliance: No Severity Score:** 8.75

**Codes/Mitigation Info/Possible Solution** 

Street 1 Name Stop Condition-Street 2 Street 2 Name Stop Condition-Street 1

FIG LN StopSign **PINYON PINE LN** None

Possible Solutions: Remove & Replace Curb Ramp With Two New Directional Ramps or Equivalent. Surveyor Notes: N/A PROW/ADA: Not Found, R304.5.1

Total Cost: 3200.00

| Field Measurements/Component Compliance |      |                        |      |            |       |                         |      |
|-----------------------------------------|------|------------------------|------|------------|-------|-------------------------|------|
|                                         | Comp | Compliance Description |      | Compliance |       | Description             | Data |
|                                         | N/A  | Ramp Length (in)       | 31.0 | Yes        | Ramp  | Slope (%)               | 6.5  |
|                                         | No   | Ramp Width (in)        | 42.0 | Yes        | Ramp  | XSlope (%)              | 1.9  |
|                                         | N/A  | Flare Type LT          | N/A  | N/A        | Flare | Type RT                 | N/A  |
|                                         | N/A  | Flare Slope LT (%)     | N/A  | N/A        | Flare | Slope RT (%)            | N/A  |
|                                         | N/A  | Flare Traversable LT?  | N/A  | N/A        | Flare | Traversable RT?         | N/A  |
|                                         | N/A  | Landing Length (in)    | N/A  | N/A        | DWS   | Provided?               | N/A  |
|                                         | N/A  | Landing Width (in)     | N/A  | N/A        | DWS   | Contrast?               | N/A  |
|                                         | N/A  | Landing Slope (%)      | N/A  | N/A        | DWS   | Length (in)             | N/A  |
|                                         | N/A  | Landing X Slope (%)    | N/A  | N/A        | DWS   | Full Width?             | N/A  |
|                                         | N/A  | Landing Curb? (Y/N)    | N/A  | N/A        | DWS   | Offset (in)             | N/A  |
|                                         | N/A  | Shared Landing?        | N/A  |            |       |                         |      |
|                                         | N/A  | Gutter Ponding?        | N/A  | N/A        | Gutte | er Slope (%)            | N/A  |
|                                         | N/A  | Gutter Lip Ht (in)     | N/A  | N/A        | Gutte | er X Slope (%)          | N/A  |
|                                         | N/A  | Painted X Walk1?       | No   | N/A        | Paint | ed X Walk2?             | No   |
|                                         |      | X Walk 1 Direction     | To W |            | X Wa  | lk 2 Direction          | To S |
|                                         | N/A  | X Walk 1 Width (in)    | N/A  | N/A        | X Wa  | lk 2 Width (in)         | N/A  |
|                                         |      | X Walk 1 Slope (%)     | 2.3  |            | X Wa  | lk 2 Slope (%)          | 4.1  |
|                                         |      | X Walk 1 X Slope (%)   | 2.4  |            | X Wa  | lk 2 X Slope (%)        | 1.6  |
|                                         | N/A  | Ramp inside XWalk1?    | N/A  | N/A        | Ram   | o inside XWalk2?        | N/A  |
|                                         |      | Road Slope (%)         | 2.0  | N/A        | Clear | Space?                  | N/A  |
|                                         |      | Road X Slope (%)       | 4.4  | N/A        | Clear | Space to XWalk (in)     | N/A  |
|                                         | N/A  | Any Obstructions?      | N/A  | N/A        | Storn | n Grate/Utility Hazard? | N/A  |
|                                         |      | Obstruction Type       |      |            | Storn | n Grate/Utility Type    |      |
|                                         |      |                        | N/A  |            |       |                         | N/A  |
|                                         |      |                        |      | Yes        | Surfa | ce Condition? (G/P)     | Good |
| - 0                                     |      |                        |      |            |       |                         |      |