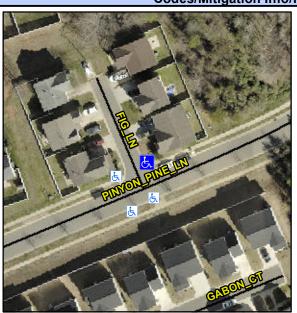

## **Access Compliance Report Public Rights-of-Way** (Curb Ramps)

Intersection ID: 44610 Main Street: FIG LN Cross Street: PINYON\_PINE\_LN Location: NE ADA ID: 017897502D46 Ramp Type: PerpDiag Initial Pass/Fail: Fail **Overall Compliance: No Severity Score:** 8.75

**Codes/Mitigation Info/Possible Solution** 

Street 1 Name Stop Condition-Street 2 Street 2 Name Stop Condition-Street 1

FIG LN StopSign **PINYON PINE LN** None

Possible Solutions: Remove & Replace Curb Ramp With Two New Directional Ramps or Equivalent. Surveyor Notes: N/A PROW/ADA: Not Found, R304.5.1