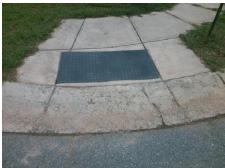

## **Access Compliance Report Public Rights-of-Way** (Curb Ramps)

Intersection ID: 44610 Main Street: FIG LN Cross Street: PINYON\_PINE\_LN Location: NE ADA ID: 017897502D46 Ramp Type: PerpDiag Initial Pass/Fail: Fail **Overall Compliance: No Severity Score:** 8.75

**Codes/Mitigation Info/Possible Solution** 

Street 1 Name Stop Condition-Street 2 Street 2 Name Stop Condition-Street 1

FIG LN StopSign **PINYON PINE LN** None

Possible Solutions: Remove & Replace Curb Ramp With Two New Directional Ramps or Equivalent. Surveyor Notes: N/A PROW/ADA: Not Found, R304.5.1

Total Cost: 3200.00

| Field Measurements/Component Compliance |      |                        |      |            |       |                         |      |
|-----------------------------------------|------|------------------------|------|------------|-------|-------------------------|------|
|                                         | Comp | Compliance Description |      | Compliance |       | Description             | Data |
|                                         | N/A  | Ramp Length (in)       | 31.0 | Yes        | Ramp  | Slope (%)               | 6.5  |
|                                         | No   | Ramp Width (in)        | 42.0 | Yes        | Ramp  | XSlope (%)              | 1.9  |
|                                         | N/A  | Flare Type LT          | N/A  | N/A        | Flare | Type RT                 | N/A  |
|                                         | N/A  | Flare Slope LT (%)     | N/A  | N/A        | Flare | Slope RT (%)            | N/A  |
|                                         | N/A  | Flare Traversable LT?  | N/A  | N/A        | Flare | Traversable RT?         | N/A  |
|                                         | N/A  | Landing Length (in)    | N/A  | N/A        | DWS   | Provided?               | N/A  |
|                                         | N/A  | Landing Width (in)     | N/A  | N/A        | DWS   | Contrast?               | N/A  |
|                                         | N/A  | Landing Slope (%)      | N/A  | N/A        | DWS   | Length (in)             | N/A  |
|                                         | N/A  | Landing X Slope (%)    | N/A  | N/A        | DWS   | Full Width?             | N/A  |
|                                         | N/A  | Landing Curb? (Y/N)    | N/A  | N/A        | DWS   | Offset (in)             | N/A  |
|                                         | N/A  | Shared Landing?        | N/A  |            |       |                         |      |
|                                         | N/A  | Gutter Ponding?        | N/A  | N/A        | Gutte | er Slope (%)            | N/A  |
|                                         | N/A  | Gutter Lip Ht (in)     | N/A  | N/A        | Gutte | er X Slope (%)          | N/A  |
|                                         | N/A  | Painted X Walk1?       | No   | N/A        | Paint | ed X Walk2?             | No   |
|                                         |      | X Walk 1 Direction     | To W |            | X Wa  | lk 2 Direction          | To S |
|                                         | N/A  | X Walk 1 Width (in)    | N/A  | N/A        | X Wa  | lk 2 Width (in)         | N/A  |
|                                         |      | X Walk 1 Slope (%)     | 2.3  |            | X Wa  | lk 2 Slope (%)          | 4.1  |
|                                         |      | X Walk 1 X Slope (%)   | 2.4  |            | X Wa  | lk 2 X Slope (%)        | 1.6  |
|                                         | N/A  | Ramp inside XWalk1?    | N/A  | N/A        | Ram   | o inside XWalk2?        | N/A  |
|                                         |      | Road Slope (%)         | 2.0  | N/A        | Clear | Space?                  | N/A  |
|                                         |      | Road X Slope (%)       | 4.4  | N/A        | Clear | Space to XWalk (in)     | N/A  |
|                                         | N/A  | Any Obstructions?      | N/A  | N/A        | Storn | n Grate/Utility Hazard? | N/A  |
|                                         |      | Obstruction Type       |      |            | Storn | n Grate/Utility Type    |      |
|                                         |      |                        | N/A  |            |       |                         | N/A  |
|                                         |      |                        |      | Yes        | Surfa | ce Condition? (G/P)     | Good |
| - 0                                     |      |                        |      |            |       |                         |      |