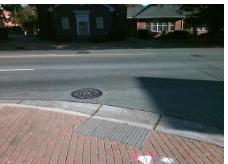

Intersection ID: 13159 Main Street: CENTRAL\_AV Cross Street: NANDINA\_ST Location: SW

ADA ID: 017A02D67D0C Ramp Type: PerpDiag Initial Pass/Fail: Fail Overall Compliance: No Severity Score: 8.75

Codes/Mitigation Info/Possible Solution

0.1

N/A

N/A

Street 1 Name CENTRAL AV
Stop Condition-Street 2 StopSign
Street 2 Name NANDINA ST
Stop Condition-Street 1 None

Possible Solutions: Compliance Description N/A Ramp Length (in) Remove & Replace Curb Ramp With Two New Directional Ramps or No Ramp Width (in) Equivalent. N/A Flare Type LT N/A Flare Slope LT (%) N/A Flare Traversable LT? N/A Landing Length (in) Surveyor Notes: N/A Landing Width (in) N/A N/A Landing Slope (%) N/A Landing X Slope (%) N/A Landing Curb? (Y/N) N/A Shared Landing? PROW/ADA: N/A **Gutter Ponding?** Not Found, R304.5.1 N/A Gutter Lip Ht (in) N/A Painted X Walk1? X Walk 1 Direction N/A X Walk 1 Width (in) X Walk 1 Slope (%) X Walk 1 X Slope (%) N/A Ramp inside XWalk1? Road Slope (%) Road X Slope (%)