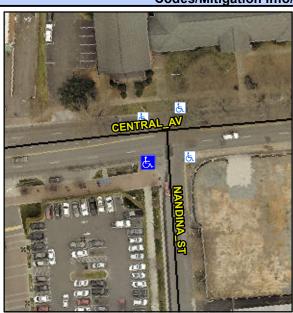

Intersection ID: 13159 Main Street: CENTRAL\_AV Cross Street: NANDINA\_ST Location: SW

ADA ID: 017A02D67D0C Ramp Type: PerpDiag Initial Pass/Fail: Fail Overall Compliance: No Severity Score: 8.75

Codes/Mitigation Info/Possible Solution