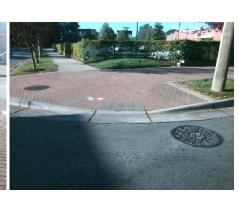

Intersection ID: 13159 Main Street: CENTRAL\_AV Cross Street: NANDINA\_ST Location: SW

ADA ID: 017A02D67D0C Ramp Type: PerpDiag Initial Pass/Fail: Fail Overall Compliance: No Severity Score: 8.75

Codes/Mitigation Info/Possible Solution

0.1

N/A

N/A

Street 1 Name CENTRAL AV
Stop Condition-Street 2 StopSign
Street 2 Name NANDINA ST
Stop Condition-Street 1 None

Possible Solutions: Compliance Description N/A Ramp Length (in) Remove & Replace Curb Ramp With Two New Directional Ramps or No Ramp Width (in) Equivalent. N/A Flare Type LT N/A Flare Slope LT (%) N/A Flare Traversable LT? N/A Landing Length (in) Surveyor Notes: N/A Landing Width (in) N/A N/A Landing Slope (%) N/A Landing X Slope (%) N/A Landing Curb? (Y/N) N/A Shared Landing? PROW/ADA: N/A **Gutter Ponding?** Not Found, R304.5.1 N/A Gutter Lip Ht (in) N/A Painted X Walk1? X Walk 1 Direction N/A X Walk 1 Width (in) X Walk 1 Slope (%) X Walk 1 X Slope (%) N/A Ramp inside XWalk1? Road Slope (%) Road X Slope (%)