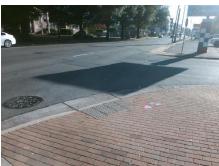

Intersection ID: 13159 Main Street: CENTRAL\_AV Cross Street: NANDINA\_ST Location: SW

ADA ID: 017A02D67D0C Ramp Type: PerpDiag Initial Pass/Fail: Fail Overall Compliance: No Severity Score: 8.75

Codes/Mitigation Info/Possible Solution

0.1

N/A

N/A

Street 1 Name CENTRAL AV
Stop Condition-Street 2 StopSign
Street 2 Name NANDINA ST
Stop Condition-Street 1 None

Possible Solutions: Compliance Description N/A Ramp Length (in) Remove & Replace Curb Ramp With Two New Directional Ramps or No Ramp Width (in) Equivalent. N/A Flare Type LT N/A Flare Slope LT (%) N/A Flare Traversable LT? N/A Landing Length (in) Surveyor Notes: N/A Landing Width (in) N/A N/A Landing Slope (%) N/A Landing X Slope (%) N/A Landing Curb? (Y/N) N/A Shared Landing? PROW/ADA: N/A **Gutter Ponding?** Not Found, R304.5.1 N/A Gutter Lip Ht (in) N/A Painted X Walk1? X Walk 1 Direction N/A X Walk 1 Width (in) X Walk 1 Slope (%) X Walk 1 X Slope (%) N/A Ramp inside XWalk1? Road Slope (%) Road X Slope (%)