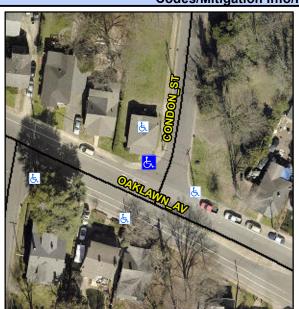

Intersection ID: 9406 Main Street: CONDON\_ST Cross Street: OAKLAWN\_AV Location: NW

ADA ID: 017B2DC790A8 Ramp Type: Combination1Diag Initial Pass/Fail: Fail Overall Compliance: No Severity Score: 0

Codes/Mitigation Info/Possible Solution

None
OAKLAWN AV
StopSign
CONDON ST

Possible Solutions:

Remove & Replace Curb Ramp With Two New Directional Ramps or Equivalent.

Surveyor Notes:

RT RP < 5%

PROW/ADA:

Not Found, R304.5.1, R304.5.1, R304.5.3

Total Cost: