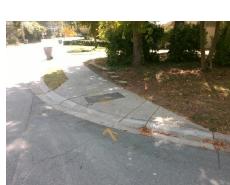

## Field Measurements/Component Compliance

DOLPHIN LN Street 1 Name Stop Condition-Street 1 StopSign Street 2 Name N/A Stop Condition-Street 2 N/A Remove & Replace Curb Ramp With **Two New Directional Ramps or** Equivalent.

Surveyor Notes:

N/A

PROW/ADA:

Not Found, R304.5.3

Total Cost:

3200.00

| Compliance Description Deta Compliance Description Deta |                       |       |                        |                             |      |
|---------------------------------------------------------|-----------------------|-------|------------------------|-----------------------------|------|
| Compliance Description                                  |                       | Data  | Compliance Description |                             | Data |
| N/A                                                     | Ramp Length (in)      | 70.0  | Yes                    | BlendTrans Slope (%)        | 3.9  |
| Yes                                                     | Ramp Width (in)       | 60.0  | No                     | BlendTrans XSlope (%)       | 2.3  |
| N/A                                                     | Flare Type LT         | N/A   | N/A                    | Flare Type RT               | N/A  |
| N/A                                                     | Flare Slope LT (%)    | N/A   | N/A                    | Flare Slope RT (%)          | N/A  |
| N/A                                                     | Flare Traversable LT? | N/A   | N/A                    | Flare Traversable RT?       | N/A  |
| N/A                                                     | Landing Length (in)   | N/A   | N/A                    | DWS Provided?               | N/A  |
| N/A                                                     | Landing Width (in)    | N/A   | N/A                    | DWS Contrast?               | N/A  |
| N/A                                                     | Landing Slope (%)     | N/A   | N/A                    | DWS Length (in)             | N/A  |
| N/A                                                     | Landing X Slope (%)   | N/A   | N/A                    | DWS Full Width?             | N/A  |
| N/A                                                     | Landing Curb? (Y/N)   | N/A   | N/A                    | DWS Offset (in)             | N/A  |
| N/A                                                     | Shared Landing?       | N/A   |                        |                             |      |
| N/A                                                     | Gutter Ponding?       | N/A   | N/A                    | Gutter Slope (%)            | N/A  |
| N/A                                                     | Gutter Lip Ht (in)    | N/A   | N/A                    | Gutter X Slope (%)          | N/A  |
| N/A                                                     | Painted X Walk1?      | No    | N/A                    | Painted X Walk2?            | N/A  |
|                                                         | X Walk 1 Direction    | To NW |                        | X Walk 2 Direction          | N/A  |
|                                                         | X Walk 1 Width (in)   | N/A   |                        | X Walk 2 Width (in)         | N/A  |
|                                                         | X Walk 1 Slope (%)    | 1.5   |                        | X Walk 2 Slope (%)          | N/A  |
|                                                         | X Walk 1 X Slope (%)  | 1.0   |                        | X Walk 2 X Slope (%)        | N/A  |
| N/A                                                     | Ramp inside XWalk1?   | N/A   | N/A                    | Ramp inside XWalk2?         | N/A  |
|                                                         | Road Slope (%)        | 1.0   |                        | Clear Space?                | N/A  |
|                                                         | Road X Slope (%)      | 1.5   | N/A                    | Clear Space to XWalk (in)   | N/A  |
| N/A                                                     | Any Obstructions?     | N/A   | N/A                    | Storm Grate/Utility Hazard? | N/A  |
|                                                         | Obstruction Type      |       |                        | Storm Grate/Utility Type    |      |
|                                                         |                       | N/A   | l                      |                             | N/A  |
|                                                         |                       |       | Yes                    | Surface Condition? (G/P)    | Good |
|                                                         |                       |       | No                     | Curb Slope (%)              | 24.8 |