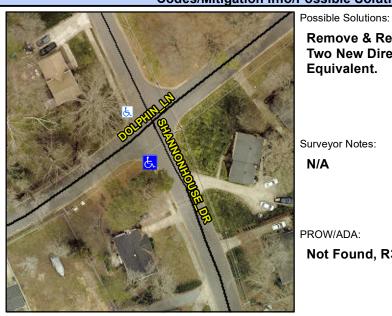

## **Access Compliance Report Public Rights-of-Way** (Curb Ramps)

Intersection ID: 10369 Main Street: DOLPHIN LN **Cross Street: SHANNONHOUSE DR** Location: ADA ID: 01808B854180 Ramp Type: BlendTrans1 Initial Pass/Fail: Fail **Overall Compliance: No Severity Score:** 1.25

**Codes/Mitigation Info/Possible Solution** 

## Field Measurements/Component Compliance

DOLPHIN LN Street 1 Name Stop Condition-Street 1 StopSign Street 2 Name N/A Stop Condition-Street 2 N/A Remove & Replace Curb Ramp With **Two New Directional Ramps or** Equivalent.

Surveyor Notes:

N/A

PROW/ADA:

Not Found, R304.5.3

Total Cost:

3200.00

| Compliance Description Deta Compliance Description Deta |                       |       |                        |                             |      |
|---------------------------------------------------------|-----------------------|-------|------------------------|-----------------------------|------|
| Compliance Description                                  |                       | Data  | Compliance Description |                             | Data |
| N/A                                                     | Ramp Length (in)      | 70.0  | Yes                    | BlendTrans Slope (%)        | 3.9  |
| Yes                                                     | Ramp Width (in)       | 60.0  | No                     | BlendTrans XSlope (%)       | 2.3  |
| N/A                                                     | Flare Type LT         | N/A   | N/A                    | Flare Type RT               | N/A  |
| N/A                                                     | Flare Slope LT (%)    | N/A   | N/A                    | Flare Slope RT (%)          | N/A  |
| N/A                                                     | Flare Traversable LT? | N/A   | N/A                    | Flare Traversable RT?       | N/A  |
| N/A                                                     | Landing Length (in)   | N/A   | N/A                    | DWS Provided?               | N/A  |
| N/A                                                     | Landing Width (in)    | N/A   | N/A                    | DWS Contrast?               | N/A  |
| N/A                                                     | Landing Slope (%)     | N/A   | N/A                    | DWS Length (in)             | N/A  |
| N/A                                                     | Landing X Slope (%)   | N/A   | N/A                    | DWS Full Width?             | N/A  |
| N/A                                                     | Landing Curb? (Y/N)   | N/A   | N/A                    | DWS Offset (in)             | N/A  |
| N/A                                                     | Shared Landing?       | N/A   |                        |                             |      |
| N/A                                                     | Gutter Ponding?       | N/A   | N/A                    | Gutter Slope (%)            | N/A  |
| N/A                                                     | Gutter Lip Ht (in)    | N/A   | N/A                    | Gutter X Slope (%)          | N/A  |
| N/A                                                     | Painted X Walk1?      | No    | N/A                    | Painted X Walk2?            | N/A  |
|                                                         | X Walk 1 Direction    | To NW |                        | X Walk 2 Direction          | N/A  |
|                                                         | X Walk 1 Width (in)   | N/A   |                        | X Walk 2 Width (in)         | N/A  |
|                                                         | X Walk 1 Slope (%)    | 1.5   |                        | X Walk 2 Slope (%)          | N/A  |
|                                                         | X Walk 1 X Slope (%)  | 1.0   |                        | X Walk 2 X Slope (%)        | N/A  |
| N/A                                                     | Ramp inside XWalk1?   | N/A   | N/A                    | Ramp inside XWalk2?         | N/A  |
|                                                         | Road Slope (%)        | 1.0   |                        | Clear Space?                | N/A  |
|                                                         | Road X Slope (%)      | 1.5   | N/A                    | Clear Space to XWalk (in)   | N/A  |
| N/A                                                     | Any Obstructions?     | N/A   | N/A                    | Storm Grate/Utility Hazard? | N/A  |
|                                                         | Obstruction Type      |       |                        | Storm Grate/Utility Type    |      |
|                                                         |                       | N/A   | l                      |                             | N/A  |
|                                                         |                       |       | Yes                    | Surface Condition? (G/P)    | Good |
|                                                         |                       |       | No                     | Curb Slope (%)              | 24.8 |