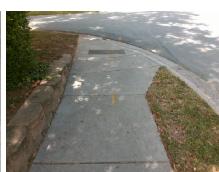

## Field Measurements/Component Compliance

DOLPHIN LN Street 1 Name Stop Condition-Street 1 StopSign Street 2 Name N/A Stop Condition-Street 2 N/A Remove & Replace Curb Ramp With **Two New Directional Ramps or** Equivalent.

Surveyor Notes:

N/A

PROW/ADA:

Not Found, R304.5.3

Total Cost:

3200.00

| Compliance Description Deta Compliance Description Deta |                       |       |                        |                             |      |
|---------------------------------------------------------|-----------------------|-------|------------------------|-----------------------------|------|
| Compliance Description                                  |                       | Data  | Compliance Description |                             | Data |
| N/A                                                     | Ramp Length (in)      | 70.0  | Yes                    | BlendTrans Slope (%)        | 3.9  |
| Yes                                                     | Ramp Width (in)       | 60.0  | No                     | BlendTrans XSlope (%)       | 2.3  |
| N/A                                                     | Flare Type LT         | N/A   | N/A                    | Flare Type RT               | N/A  |
| N/A                                                     | Flare Slope LT (%)    | N/A   | N/A                    | Flare Slope RT (%)          | N/A  |
| N/A                                                     | Flare Traversable LT? | N/A   | N/A                    | Flare Traversable RT?       | N/A  |
| N/A                                                     | Landing Length (in)   | N/A   | N/A                    | DWS Provided?               | N/A  |
| N/A                                                     | Landing Width (in)    | N/A   | N/A                    | DWS Contrast?               | N/A  |
| N/A                                                     | Landing Slope (%)     | N/A   | N/A                    | DWS Length (in)             | N/A  |
| N/A                                                     | Landing X Slope (%)   | N/A   | N/A                    | DWS Full Width?             | N/A  |
| N/A                                                     | Landing Curb? (Y/N)   | N/A   | N/A                    | DWS Offset (in)             | N/A  |
| N/A                                                     | Shared Landing?       | N/A   |                        |                             |      |
| N/A                                                     | Gutter Ponding?       | N/A   | N/A                    | Gutter Slope (%)            | N/A  |
| N/A                                                     | Gutter Lip Ht (in)    | N/A   | N/A                    | Gutter X Slope (%)          | N/A  |
| N/A                                                     | Painted X Walk1?      | No    | N/A                    | Painted X Walk2?            | N/A  |
|                                                         | X Walk 1 Direction    | To NW |                        | X Walk 2 Direction          | N/A  |
|                                                         | X Walk 1 Width (in)   | N/A   |                        | X Walk 2 Width (in)         | N/A  |
|                                                         | X Walk 1 Slope (%)    | 1.5   |                        | X Walk 2 Slope (%)          | N/A  |
|                                                         | X Walk 1 X Slope (%)  | 1.0   |                        | X Walk 2 X Slope (%)        | N/A  |
| N/A                                                     | Ramp inside XWalk1?   | N/A   | N/A                    | Ramp inside XWalk2?         | N/A  |
|                                                         | Road Slope (%)        | 1.0   |                        | Clear Space?                | N/A  |
|                                                         | Road X Slope (%)      | 1.5   | N/A                    | Clear Space to XWalk (in)   | N/A  |
| N/A                                                     | Any Obstructions?     | N/A   | N/A                    | Storm Grate/Utility Hazard? | N/A  |
|                                                         | Obstruction Type      |       |                        | Storm Grate/Utility Type    |      |
|                                                         |                       | N/A   | l                      |                             | N/A  |
|                                                         |                       |       | Yes                    | Surface Condition? (G/P)    | Good |
|                                                         |                       |       | No                     | Curb Slope (%)              | 24.8 |