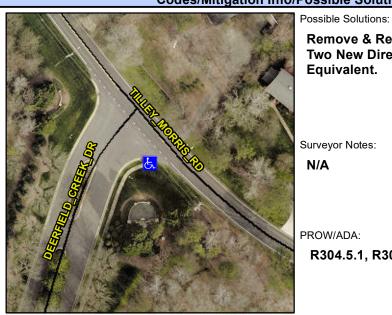

## **Access Compliance Report Public Rights-of-Way** (Curb Ramps)

Intersection ID: 27427 Main Street: TILLEY MORRIS RD **Cross Street: DEERFIELD CREEK DR** Location: ADA ID: 0180AB980AB7 Ramp Type: BlendTrans1 Initial Pass/Fail: Fail **Overall Compliance: No Severity Score:** 30

## Field Measurements/Component Compliance

Street 1 Name Stop Condition-Street 1 Street 2 Name

Remove & Replace Curb Ramp With Two New Directional Ramps or Equivalent.

Surveyor Notes:

N/A

PROW/ADA:

R304.5.1, R304.5.3

**TILLEY MORRIS RD** None N/A Stop Condition-Street 2 N/A

Total Cost: 3200.00

| Compliance Description [ |                       | Data  | Compliance Description |                             | Data |
|--------------------------|-----------------------|-------|------------------------|-----------------------------|------|
| N/A                      | Ramp Length (in)      | 42.0  | Yes                    | BlendTrans Slope (%)        | 4.0  |
| No                       | Ramp Width (in)       | 33.0  | No                     | BlendTrans XSlope (%)       | 5.1  |
| N/A                      | Flare Type LT         | N/A   | N/A                    | Flare Type RT               | N/A  |
| N/A                      | Flare Slope LT (%)    | N/A   | N/A                    | Flare Slope RT (%)          | N/A  |
| N/A                      | Flare Traversable LT? | N/A   | N/A                    | Flare Traversable RT?       | N/A  |
| N/A                      | Landing Length (in)   | N/A   | N/A                    | DWS Provided?               | N/A  |
| N/A                      | Landing Width (in)    | N/A   | N/A                    | DWS Contrast?               | N/A  |
| N/A                      | Landing Slope (%)     | N/A   | N/A                    | DWS Length (in)             | N/A  |
| N/A                      | Landing X Slope (%)   | N/A   | N/A                    | DWS Full Width?             | N/A  |
| N/A                      | Landing Curb? (Y/N)   | N/A   | N/A                    | DWS Offset (in)             | N/A  |
| N/A                      | Shared Landing?       | N/A   |                        |                             |      |
| N/A                      | Gutter Ponding?       | N/A   | N/A                    | Gutter Slope (%)            | N/A  |
| N/A                      | Gutter Lip Ht (in)    | N/A   | N/A                    | Gutter X Slope (%)          | N/A  |
| N/A                      | Painted X Walk1?      | No    | N/A                    | Painted X Walk2?            | N/A  |
|                          | X Walk 1 Direction    | To NE |                        | X Walk 2 Direction          | N/A  |
|                          | X Walk 1 Width (in)   | N/A   |                        | X Walk 2 Width (in)         | N/A  |
|                          | X Walk 1 Slope (%)    | 6.5   |                        | X Walk 2 Slope (%)          | N/A  |
|                          | X Walk 1 X Slope (%)  | 3.6   |                        | X Walk 2 X Slope (%)        | N/A  |
| N/A                      | Ramp inside XWalk1?   | N/A   | N/A                    | Ramp inside XWalk2?         | N/A  |
|                          | Road Slope (%)        | 3.6   |                        | Clear Space?                | N/A  |
|                          | Road X Slope (%)      | 6.5   | N/A                    | Clear Space to XWalk (in)   | N/A  |
| N/A                      | Any Obstructions?     | N/A   | N/A                    | Storm Grate/Utility Hazard? | N/A  |
|                          | Obstruction Type      |       | l                      | Storm Grate/Utility Type    |      |
|                          |                       | N/A   | l                      |                             | N/A  |
|                          |                       |       | Yes                    | Surface Condition? (G/P)    | Good |
| Harriman                 |                       |       | N/A                    | Curb Slope (%)              | N/A  |