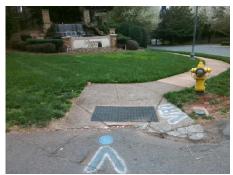

## **Access Compliance Report Public Rights-of-Way** (Curb Ramps)

Intersection ID: 27427 Main Street: TILLEY MORRIS RD **Cross Street: DEERFIELD CREEK DR** Location: ADA ID: 0180AB980AB7 Ramp Type: BlendTrans1 Initial Pass/Fail: Fail **Overall Compliance: No Severity Score:** 30

## Field Measurements/Component Compliance

Street 1 Name Stop Condition-Street 1 Street 2 Name

Remove & Replace Curb Ramp With Two New Directional Ramps or Equivalent.

Surveyor Notes:

N/A

PROW/ADA:

R304.5.1, R304.5.3

**TILLEY MORRIS RD** None N/A Stop Condition-Street 2 N/A

Total Cost: 3200.00

| Compliance Description [ |                       | Data  | Compliance Description |                             | Data |
|--------------------------|-----------------------|-------|------------------------|-----------------------------|------|
| N/A                      | Ramp Length (in)      | 42.0  | Yes                    | BlendTrans Slope (%)        | 4.0  |
| No                       | Ramp Width (in)       | 33.0  | No                     | BlendTrans XSlope (%)       | 5.1  |
| N/A                      | Flare Type LT         | N/A   | N/A                    | Flare Type RT               | N/A  |
| N/A                      | Flare Slope LT (%)    | N/A   | N/A                    | Flare Slope RT (%)          | N/A  |
| N/A                      | Flare Traversable LT? | N/A   | N/A                    | Flare Traversable RT?       | N/A  |
| N/A                      | Landing Length (in)   | N/A   | N/A                    | DWS Provided?               | N/A  |
| N/A                      | Landing Width (in)    | N/A   | N/A                    | DWS Contrast?               | N/A  |
| N/A                      | Landing Slope (%)     | N/A   | N/A                    | DWS Length (in)             | N/A  |
| N/A                      | Landing X Slope (%)   | N/A   | N/A                    | DWS Full Width?             | N/A  |
| N/A                      | Landing Curb? (Y/N)   | N/A   | N/A                    | DWS Offset (in)             | N/A  |
| N/A                      | Shared Landing?       | N/A   |                        |                             |      |
| N/A                      | Gutter Ponding?       | N/A   | N/A                    | Gutter Slope (%)            | N/A  |
| N/A                      | Gutter Lip Ht (in)    | N/A   | N/A                    | Gutter X Slope (%)          | N/A  |
| N/A                      | Painted X Walk1?      | No    | N/A                    | Painted X Walk2?            | N/A  |
|                          | X Walk 1 Direction    | To NE |                        | X Walk 2 Direction          | N/A  |
|                          | X Walk 1 Width (in)   | N/A   |                        | X Walk 2 Width (in)         | N/A  |
|                          | X Walk 1 Slope (%)    | 6.5   |                        | X Walk 2 Slope (%)          | N/A  |
|                          | X Walk 1 X Slope (%)  | 3.6   |                        | X Walk 2 X Slope (%)        | N/A  |
| N/A                      | Ramp inside XWalk1?   | N/A   | N/A                    | Ramp inside XWalk2?         | N/A  |
|                          | Road Slope (%)        | 3.6   |                        | Clear Space?                | N/A  |
|                          | Road X Slope (%)      | 6.5   | N/A                    | Clear Space to XWalk (in)   | N/A  |
| N/A                      | Any Obstructions?     | N/A   | N/A                    | Storm Grate/Utility Hazard? | N/A  |
|                          | Obstruction Type      |       | l                      | Storm Grate/Utility Type    |      |
|                          |                       | N/A   | l                      |                             | N/A  |
|                          |                       |       | Yes                    | Surface Condition? (G/P)    | Good |
| Harriman                 |                       |       | N/A                    | Curb Slope (%)              | N/A  |