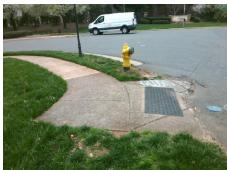

## **Access Compliance Report Public Rights-of-Way** (Curb Ramps)

Intersection ID: 27427 Main Street: TILLEY MORRIS RD **Cross Street: DEERFIELD CREEK DR** Location: ADA ID: 0180AB980AB7 Ramp Type: BlendTrans1 Initial Pass/Fail: Fail **Overall Compliance: No Severity Score:** 30

## Field Measurements/Component Compliance

Street 1 Name Stop Condition-Street 1 Street 2 Name

Remove & Replace Curb Ramp With Two New Directional Ramps or Equivalent.

Surveyor Notes:

N/A

PROW/ADA:

R304.5.1, R304.5.3

**TILLEY MORRIS RD** None N/A Stop Condition-Street 2 N/A

Total Cost: 3200.00

| Compliance Description [ |                       | Data  | Compliance Description |                             | Data |
|--------------------------|-----------------------|-------|------------------------|-----------------------------|------|
| N/A                      | Ramp Length (in)      | 42.0  | Yes                    | BlendTrans Slope (%)        | 4.0  |
| No                       | Ramp Width (in)       | 33.0  | No                     | BlendTrans XSlope (%)       | 5.1  |
| N/A                      | Flare Type LT         | N/A   | N/A                    | Flare Type RT               | N/A  |
| N/A                      | Flare Slope LT (%)    | N/A   | N/A                    | Flare Slope RT (%)          | N/A  |
| N/A                      | Flare Traversable LT? | N/A   | N/A                    | Flare Traversable RT?       | N/A  |
| N/A                      | Landing Length (in)   | N/A   | N/A                    | DWS Provided?               | N/A  |
| N/A                      | Landing Width (in)    | N/A   | N/A                    | DWS Contrast?               | N/A  |
| N/A                      | Landing Slope (%)     | N/A   | N/A                    | DWS Length (in)             | N/A  |
| N/A                      | Landing X Slope (%)   | N/A   | N/A                    | DWS Full Width?             | N/A  |
| N/A                      | Landing Curb? (Y/N)   | N/A   | N/A                    | DWS Offset (in)             | N/A  |
| N/A                      | Shared Landing?       | N/A   |                        |                             |      |
| N/A                      | Gutter Ponding?       | N/A   | N/A                    | Gutter Slope (%)            | N/A  |
| N/A                      | Gutter Lip Ht (in)    | N/A   | N/A                    | Gutter X Slope (%)          | N/A  |
| N/A                      | Painted X Walk1?      | No    | N/A                    | Painted X Walk2?            | N/A  |
|                          | X Walk 1 Direction    | To NE |                        | X Walk 2 Direction          | N/A  |
|                          | X Walk 1 Width (in)   | N/A   |                        | X Walk 2 Width (in)         | N/A  |
|                          | X Walk 1 Slope (%)    | 6.5   |                        | X Walk 2 Slope (%)          | N/A  |
|                          | X Walk 1 X Slope (%)  | 3.6   |                        | X Walk 2 X Slope (%)        | N/A  |
| N/A                      | Ramp inside XWalk1?   | N/A   | N/A                    | Ramp inside XWalk2?         | N/A  |
|                          | Road Slope (%)        | 3.6   |                        | Clear Space?                | N/A  |
|                          | Road X Slope (%)      | 6.5   | N/A                    | Clear Space to XWalk (in)   | N/A  |
| N/A                      | Any Obstructions?     | N/A   | N/A                    | Storm Grate/Utility Hazard? | N/A  |
|                          | Obstruction Type      |       | l                      | Storm Grate/Utility Type    |      |
|                          |                       | N/A   | l                      |                             | N/A  |
|                          |                       |       | Yes                    | Surface Condition? (G/P)    | Good |
| Harriman                 |                       |       | N/A                    | Curb Slope (%)              | N/A  |