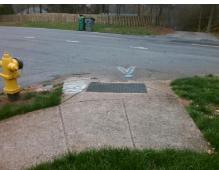

## **Access Compliance Report Public Rights-of-Way** (Curb Ramps)

Intersection ID: 27427 Main Street: TILLEY MORRIS RD **Cross Street: DEERFIELD CREEK DR** Location: ADA ID: 0180AB980AB7 Ramp Type: BlendTrans1 Initial Pass/Fail: Fail **Overall Compliance: No Severity Score:** 30

## Field Measurements/Component Compliance

Street 1 Name Stop Condition-Street 1 Street 2 Name

Remove & Replace Curb Ramp With Two New Directional Ramps or Equivalent.

Surveyor Notes:

N/A

PROW/ADA:

R304.5.1, R304.5.3

**TILLEY MORRIS RD** None N/A Stop Condition-Street 2 N/A

Total Cost: 3200.00

| Compliance Description [ |                       | Data  | Compliance Description |                             | Data |
|--------------------------|-----------------------|-------|------------------------|-----------------------------|------|
| N/A                      | Ramp Length (in)      | 42.0  | Yes                    | BlendTrans Slope (%)        | 4.0  |
| No                       | Ramp Width (in)       | 33.0  | No                     | BlendTrans XSlope (%)       | 5.1  |
| N/A                      | Flare Type LT         | N/A   | N/A                    | Flare Type RT               | N/A  |
| N/A                      | Flare Slope LT (%)    | N/A   | N/A                    | Flare Slope RT (%)          | N/A  |
| N/A                      | Flare Traversable LT? | N/A   | N/A                    | Flare Traversable RT?       | N/A  |
| N/A                      | Landing Length (in)   | N/A   | N/A                    | DWS Provided?               | N/A  |
| N/A                      | Landing Width (in)    | N/A   | N/A                    | DWS Contrast?               | N/A  |
| N/A                      | Landing Slope (%)     | N/A   | N/A                    | DWS Length (in)             | N/A  |
| N/A                      | Landing X Slope (%)   | N/A   | N/A                    | DWS Full Width?             | N/A  |
| N/A                      | Landing Curb? (Y/N)   | N/A   | N/A                    | DWS Offset (in)             | N/A  |
| N/A                      | Shared Landing?       | N/A   |                        |                             |      |
| N/A                      | Gutter Ponding?       | N/A   | N/A                    | Gutter Slope (%)            | N/A  |
| N/A                      | Gutter Lip Ht (in)    | N/A   | N/A                    | Gutter X Slope (%)          | N/A  |
| N/A                      | Painted X Walk1?      | No    | N/A                    | Painted X Walk2?            | N/A  |
|                          | X Walk 1 Direction    | To NE |                        | X Walk 2 Direction          | N/A  |
|                          | X Walk 1 Width (in)   | N/A   |                        | X Walk 2 Width (in)         | N/A  |
|                          | X Walk 1 Slope (%)    | 6.5   |                        | X Walk 2 Slope (%)          | N/A  |
|                          | X Walk 1 X Slope (%)  | 3.6   |                        | X Walk 2 X Slope (%)        | N/A  |
| N/A                      | Ramp inside XWalk1?   | N/A   | N/A                    | Ramp inside XWalk2?         | N/A  |
|                          | Road Slope (%)        | 3.6   |                        | Clear Space?                | N/A  |
|                          | Road X Slope (%)      | 6.5   | N/A                    | Clear Space to XWalk (in)   | N/A  |
| N/A                      | Any Obstructions?     | N/A   | N/A                    | Storm Grate/Utility Hazard? | N/A  |
|                          | Obstruction Type      |       | l                      | Storm Grate/Utility Type    |      |
|                          |                       | N/A   | l                      |                             | N/A  |
|                          |                       |       | Yes                    | Surface Condition? (G/P)    | Good |
| Harriman                 |                       |       | N/A                    | Curb Slope (%)              | N/A  |