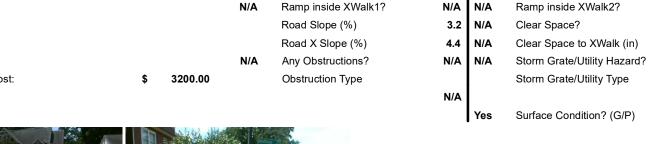

## Access Compliance Report Public Rights-of-Way (Curb Ramps)

Data

5.2

8.1

N/A

No

To S

N/A

1.7

5.3

N/A

N/A

N/A

N/A

N/A

Good

Possible Solutions:

Remove & Replace Curb Ramp With Two New Directional Ramps or Equivalent.

Surveyor Notes:

N/A

PROW/ADA:

Not Found, R304.5.1, R304.5.3

Total Cost: \$ 3200.00

\$ 3200.00 Obstruction Ty