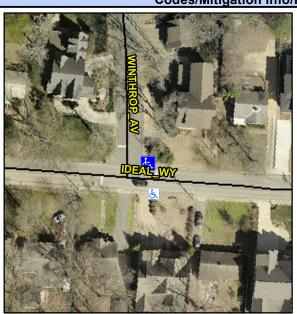

Intersection ID: 15333 Main Street: IDEAL\_WY Cross Street: WINTHROP\_AV Location: NE

ADA ID: 0181BEDBB2C7 Ramp Type: PerpDiag Initial Pass/Fail: Fail Overall Compliance: No Severity Score: 33.75

Codes/Mitigation Info/Possible Solution