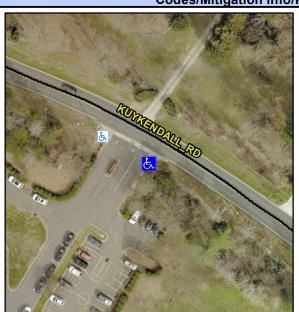

## Access Compliance Report Public Rights-of-Way (Curb Ramps)

Intersection ID: 10029862 Main Street: KUYKENDALL\_RD Cross Street: N/A Location: SE

ADA ID: 0182FBB967A7 Ramp Type: BlendTrans1 Initial Pass/Fail: Fail Overall Compliance: No Severity Score: 12.5

## Field Measurements/Component Compliance

Street 1 Name KUYKENDALL RD
Stop Condition-Street 1 None
Street 2 Name N/A
Stop Condition-Street 2 None

Possible Solutions:

Remove & Replace Curb Ramp With Two New Directional Ramps or Equivalent.