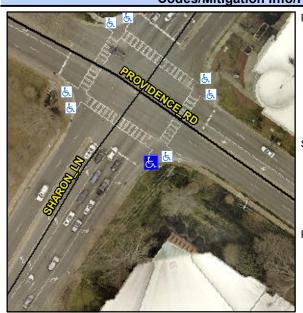

## Access Compliance Report Public Rights-of-Way (Curb Ramps)

Intersection ID: 18350 Main Street: PROVIDENCE\_RD Cross Street: SHARON\_LN Location: S

ADA ID: 01848997A66D Ramp Type: Perp Initial Pass/Fail: Fail Overall Compliance: No Severity Score: 10

## Field Measurements/Component Compliance

Street 1 Name
Sharon RD
Stop Condition-Street 2
Signal
Street 2 Name
N/A
Stop Condition-Street 1
N/A

Possible Solutions:

Remove & Replace Entire Ramp.

Surveyor Notes: