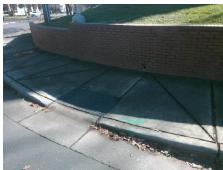

## Field Measurements/Component Compliance

Street 1 Name
Sharon RD
Stop Condition-Street 2
Signal
Street 2 Name
N/A
Stop Condition-Street 1
N/A

Possible Solutions:

Remove & Replace Entire Ramp.

Surveyor Notes:

N/A

PROW/ADA:

Not Found, R304.5.1, R304.5.3

Total Cost: \$ 1850.00

| Field Measurements/Component Compliance |                       |       |      |                             |      |
|-----------------------------------------|-----------------------|-------|------|-----------------------------|------|
| Compliance Description                  |                       | Data  | Comp | liance Description          | Data |
| N/A                                     | Ramp Length (in)      | 82.0  | Yes  | Ramp Slope (%)              | 6.9  |
| No                                      | Ramp Width (in)       | 41.0  | No   | Ramp XSlope (%)             | 2.2  |
| N/A                                     | Flare Type LT         | N/A   | N/A  | Flare Type RT               | N/A  |
| N/A                                     | Flare Slope LT (%)    | N/A   | N/A  | Flare Slope RT (%)          | N/A  |
| N/A                                     | Flare Traversable LT? | N/A   | N/A  | Flare Traversable RT?       | N/A  |
| N/A                                     | Landing Length (in)   | N/A   | N/A  | DWS Provided?               | N/A  |
| N/A                                     | Landing Width (in)    | N/A   | N/A  | DWS Contrast?               | N/A  |
| N/A                                     | Landing Slope (%)     | N/A   | N/A  | DWS Length (in)             | N/A  |
| N/A                                     | Landing X Slope (%)   | N/A   | N/A  | DWS Full Width?             | N/A  |
| N/A                                     | Landing Curb? (Y/N)   | N/A   | N/A  | DWS Offset (in)             | N/A  |
| N/A                                     | Shared Landing?       | N/A   |      |                             |      |
| N/A                                     | Gutter Ponding?       | N/A   | N/A  | Gutter Slope (%)            | N/A  |
| N/A                                     | Gutter Lip Ht (in)    | N/A   | N/A  | Gutter X Slope (%)          | N/A  |
| N/A                                     | Painted X Walk1?      | Yes   | N/A  | Painted X Walk2?            | N/A  |
|                                         | X Walk 1 Direction    | To NW |      | X Walk 2 Direction          | N/A  |
| N/A                                     | X Walk 1 Width (in)   | 130.0 | N/A  | X Walk 2 Width (in)         | N/A  |
|                                         | X Walk 1 Slope (%)    | 1.4   |      | X Walk 2 Slope (%)          | N/A  |
|                                         | X Walk 1 X Slope (%)  | 0.1   |      | X Walk 2 X Slope (%)        | N/A  |
| N/A                                     | Ramp inside XWalk1?   | Yes   | N/A  | Ramp inside XWalk2?         | N/A  |
|                                         | Road Slope (%)        | N/A   | N/A  | Clear Space?                | N/A  |
|                                         | Road X Slope (%)      | N/A   | N/A  | Clear Space to XWalk (in)   | N/A  |
| N/A                                     | Any Obstructions?     | N/A   | N/A  | Storm Grate/Utility Hazard? | N/A  |
|                                         | Obstruction Type      |       |      | Storm Grate/Utility Type    |      |
|                                         |                       | N/A   |      |                             | N/A  |
|                                         |                       |       | Yes  | Surface Condition? (G/P)    | Good |