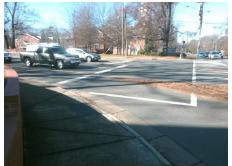

## Field Measurements/Component Compliance

Street 1 Name
Sharon RD
Stop Condition-Street 2
Signal
Street 2 Name
N/A
Stop Condition-Street 1
N/A

Possible Solutions:

Remove & Replace Entire Ramp.

Surveyor Notes:

N/A

PROW/ADA:

Not Found, R304.5.1, R304.5.3

Total Cost: \$ 1850.00

| Field Measurements/Component Compliance |                       |       |      |                             |      |
|-----------------------------------------|-----------------------|-------|------|-----------------------------|------|
| Compliance Description                  |                       | Data  | Comp | liance Description          | Data |
| N/A                                     | Ramp Length (in)      | 82.0  | Yes  | Ramp Slope (%)              | 6.9  |
| No                                      | Ramp Width (in)       | 41.0  | No   | Ramp XSlope (%)             | 2.2  |
| N/A                                     | Flare Type LT         | N/A   | N/A  | Flare Type RT               | N/A  |
| N/A                                     | Flare Slope LT (%)    | N/A   | N/A  | Flare Slope RT (%)          | N/A  |
| N/A                                     | Flare Traversable LT? | N/A   | N/A  | Flare Traversable RT?       | N/A  |
| N/A                                     | Landing Length (in)   | N/A   | N/A  | DWS Provided?               | N/A  |
| N/A                                     | Landing Width (in)    | N/A   | N/A  | DWS Contrast?               | N/A  |
| N/A                                     | Landing Slope (%)     | N/A   | N/A  | DWS Length (in)             | N/A  |
| N/A                                     | Landing X Slope (%)   | N/A   | N/A  | DWS Full Width?             | N/A  |
| N/A                                     | Landing Curb? (Y/N)   | N/A   | N/A  | DWS Offset (in)             | N/A  |
| N/A                                     | Shared Landing?       | N/A   |      |                             |      |
| N/A                                     | Gutter Ponding?       | N/A   | N/A  | Gutter Slope (%)            | N/A  |
| N/A                                     | Gutter Lip Ht (in)    | N/A   | N/A  | Gutter X Slope (%)          | N/A  |
| N/A                                     | Painted X Walk1?      | Yes   | N/A  | Painted X Walk2?            | N/A  |
|                                         | X Walk 1 Direction    | To NW |      | X Walk 2 Direction          | N/A  |
| N/A                                     | X Walk 1 Width (in)   | 130.0 | N/A  | X Walk 2 Width (in)         | N/A  |
|                                         | X Walk 1 Slope (%)    | 1.4   |      | X Walk 2 Slope (%)          | N/A  |
|                                         | X Walk 1 X Slope (%)  | 0.1   |      | X Walk 2 X Slope (%)        | N/A  |
| N/A                                     | Ramp inside XWalk1?   | Yes   | N/A  | Ramp inside XWalk2?         | N/A  |
|                                         | Road Slope (%)        | N/A   | N/A  | Clear Space?                | N/A  |
|                                         | Road X Slope (%)      | N/A   | N/A  | Clear Space to XWalk (in)   | N/A  |
| N/A                                     | Any Obstructions?     | N/A   | N/A  | Storm Grate/Utility Hazard? | N/A  |
|                                         | Obstruction Type      |       |      | Storm Grate/Utility Type    |      |
|                                         |                       | N/A   |      |                             | N/A  |
|                                         |                       |       | Yes  | Surface Condition? (G/P)    | Good |