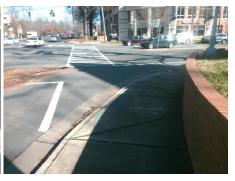

## Field Measurements/Component Compliance

Street 1 Name
Sharon RD
Stop Condition-Street 2
Signal
Street 2 Name
N/A
Stop Condition-Street 1
N/A

Possible Solutions:

Remove & Replace Entire Ramp.

Surveyor Notes:

N/A

PROW/ADA:

Not Found, R304.5.1, R304.5.3

Total Cost: \$ 1850.00

| Field Measurements/Component Compliance |                       |       |      |                             |      |
|-----------------------------------------|-----------------------|-------|------|-----------------------------|------|
| Compliance Description                  |                       | Data  | Comp | liance Description          | Data |
| N/A                                     | Ramp Length (in)      | 82.0  | Yes  | Ramp Slope (%)              | 6.9  |
| No                                      | Ramp Width (in)       | 41.0  | No   | Ramp XSlope (%)             | 2.2  |
| N/A                                     | Flare Type LT         | N/A   | N/A  | Flare Type RT               | N/A  |
| N/A                                     | Flare Slope LT (%)    | N/A   | N/A  | Flare Slope RT (%)          | N/A  |
| N/A                                     | Flare Traversable LT? | N/A   | N/A  | Flare Traversable RT?       | N/A  |
| N/A                                     | Landing Length (in)   | N/A   | N/A  | DWS Provided?               | N/A  |
| N/A                                     | Landing Width (in)    | N/A   | N/A  | DWS Contrast?               | N/A  |
| N/A                                     | Landing Slope (%)     | N/A   | N/A  | DWS Length (in)             | N/A  |
| N/A                                     | Landing X Slope (%)   | N/A   | N/A  | DWS Full Width?             | N/A  |
| N/A                                     | Landing Curb? (Y/N)   | N/A   | N/A  | DWS Offset (in)             | N/A  |
| N/A                                     | Shared Landing?       | N/A   |      |                             |      |
| N/A                                     | Gutter Ponding?       | N/A   | N/A  | Gutter Slope (%)            | N/A  |
| N/A                                     | Gutter Lip Ht (in)    | N/A   | N/A  | Gutter X Slope (%)          | N/A  |
| N/A                                     | Painted X Walk1?      | Yes   | N/A  | Painted X Walk2?            | N/A  |
|                                         | X Walk 1 Direction    | To NW |      | X Walk 2 Direction          | N/A  |
| N/A                                     | X Walk 1 Width (in)   | 130.0 | N/A  | X Walk 2 Width (in)         | N/A  |
|                                         | X Walk 1 Slope (%)    | 1.4   |      | X Walk 2 Slope (%)          | N/A  |
|                                         | X Walk 1 X Slope (%)  | 0.1   |      | X Walk 2 X Slope (%)        | N/A  |
| N/A                                     | Ramp inside XWalk1?   | Yes   | N/A  | Ramp inside XWalk2?         | N/A  |
|                                         | Road Slope (%)        | N/A   | N/A  | Clear Space?                | N/A  |
|                                         | Road X Slope (%)      | N/A   | N/A  | Clear Space to XWalk (in)   | N/A  |
| N/A                                     | Any Obstructions?     | N/A   | N/A  | Storm Grate/Utility Hazard? | N/A  |
|                                         | Obstruction Type      |       |      | Storm Grate/Utility Type    |      |
|                                         |                       | N/A   |      |                             | N/A  |
|                                         |                       |       | Yes  | Surface Condition? (G/P)    | Good |