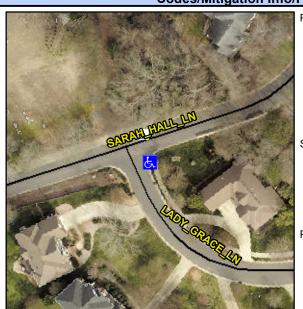

## **Access Compliance Report Public Rights-of-Way** (Curb Ramps)

Data

6.1

6.1

N/A

Good

Intersection ID: 26949 Main Street: LADY GRACE LN **Cross Street: SARAH HALL LN** Location: SE **Overall Compliance: No** 12.5 ADA ID: 01880E5CAD64 Ramp Type: Perp Initial Pass/Fail: Fail **Severity Score:** 

**Obstruction Type** 

Flare Traversable LT?

**SARAH HALL LN** Street 1 Name Stop Condition-Street 2 None N/A Street 2 Name Stop Condition-Street 1 N/A

| Possible Solutions:           | Compl | iance                              | Description     |
|-------------------------------|-------|------------------------------------|-----------------|
| Remove & Replace Entire Ramp. | N/A   | Ramp Width (in)  I/A Flare Type LT |                 |
| ·                             | Yes   |                                    |                 |
|                               | N/A   |                                    |                 |
|                               | N/A   |                                    |                 |
|                               | N/A   | Flare                              | Traversable L   |
|                               | N/A   | Land                               | ing Length (in) |
| Surveyor Notes:               | N/A   | Land                               | ing Width (in)  |
| N/A                           | N/A   | Land                               | ing Slope (%)   |
|                               | N/A   | Land                               | ing X Slope (%  |
|                               | N/A   | Land                               | ing Curb? (Y/N  |
|                               | N/A   | Shar                               | ed Landing?     |
| PROW/ADA:                     | N/A   | Gutte                              | er Ponding?     |
| Not Found, R304.5.3           | N/A   | Gutte                              | er Lip Ht (in)  |
|                               | N/A   | Paint                              | ed X Walk1?     |
|                               |       | X Wa                               | lk 1 Direction  |
|                               | N/A   | X Wa                               | lk 1 Width (in) |
|                               |       | X Wa                               | lk 1 Slope (%)  |
|                               |       | X Wa                               | lk 1 X Slope (% |
|                               | N/A   | Ram                                | o inside XWalk  |
|                               |       | Poor                               | Slone (%)       |