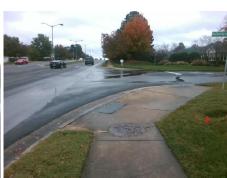

## Access Compliance Report Public Rights-of-Way (Curb Ramps)

Intersection ID: 27418 Main Street: BALLANTYNE\_COMMONS\_PY Cross Street: BALLANTYNE\_TRACE\_CT Location: SW

ADA ID: 018A1B829896 Ramp Type: Perp Initial Pass/Fail: Fail Overall Compliance: No Severity Score: 25

Possible Solutions:

Remove & Replace Entire Ramp.

N/A

Surveyor Notes:

N/A

N/A

PROW/ADA:

Not Found, R304.5.3