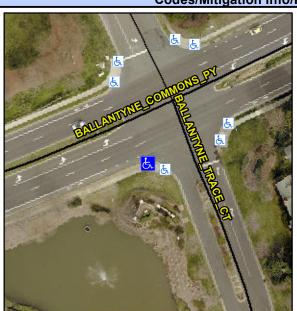

## Access Compliance Report Public Rights-of-Way (Curb Ramps)

Intersection ID: 27418 Main Street: BALLANTYNE\_COMMONS\_PY Cross Street: BALLANTYNE\_TRACE\_CT Location: SW

ADA ID: 018A1B829896 Ramp Type: Perp Initial Pass/Fail: Fail Overall Compliance: No Severity Score: 25

## Field Measurements/Component Compliance

| Street 1 Name           | BALLANTYNE COMMONS PY |
|-------------------------|-----------------------|
| Stop Condition-Street 2 | None                  |
| Street 2 Name           | N/A                   |
| Stop Condition-Street 1 | N/A                   |