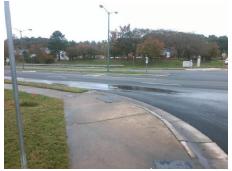

## Access Compliance Report Public Rights-of-Way (Curb Ramps)

Intersection ID: 27418 Main Street: BALLANTYNE\_COMMONS\_PY Cross Street: BALLANTYNE\_TRACE\_CT Location: SW

ADA ID: 018A1B829896 Ramp Type: Perp Initial Pass/Fail: Fail Overall Compliance: No Severity Score: 25

Possible Solutions:

Remove & Replace Entire Ramp.

N/A

Surveyor Notes:

N/A

N/A

PROW/ADA:

Not Found, R304.5.3