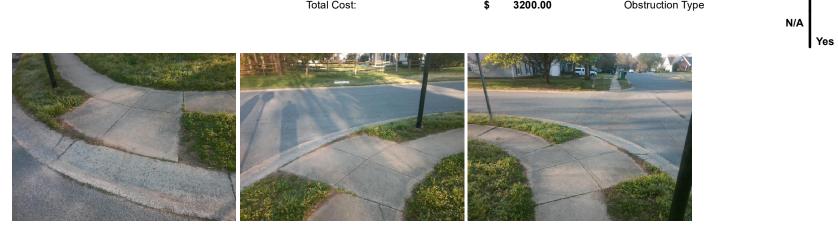

## Access Compliance Report Public Rights-of-Way (Curb Ramps)

| Intersection ID: 24490 Main Street: FRESHWELL_RD Cross Street: PYTCHLEY_LN |                                             |           |                                         |                       |                             | Location: | NE                          |       |
|----------------------------------------------------------------------------|---------------------------------------------|-----------|-----------------------------------------|-----------------------|-----------------------------|-----------|-----------------------------|-------|
|                                                                            |                                             |           |                                         |                       |                             |           |                             |       |
| ADA ID: 018AFBCFF868 Ramp Type: PerpDiag                                   |                                             | initial P |                                         |                       |                             |           |                             | 12.5  |
| Codes/Mitigation Info/Possible Solution                                    |                                             |           | Field Measurements/Component Compliance |                       |                             |           |                             |       |
| PTICILLAY_LAN                                                              | Possible Solutions:                         |           | Compliance Description                  |                       | Data Compliance Description |           | Data                        |       |
|                                                                            | Remove & Replace Curb Ramp V                | Vith      | N/A                                     | Ramp Length (in)      | 49.0                        | No        | Ramp Slope (%)              | 8.6   |
|                                                                            | Two New Directional Ramps or<br>Equivalent. |           | Yes                                     | Ramp Width (in)       | 48.0                        | Yes       | Ramp XSlope (%)             | 1.2   |
|                                                                            |                                             |           | N/A                                     | Flare Type LT         | N/A                         | N/A       | Flare Type RT               | N/A   |
|                                                                            |                                             |           | N/A                                     | Flare Slope LT (%)    | N/A                         | N/A       | Flare Slope RT (%)          | N/A   |
|                                                                            |                                             |           | N/A                                     | Flare Traversable LT? | N/A                         | N/A       | Flare Traversable RT?       | N/A   |
|                                                                            |                                             |           | N/A                                     | Landing Length (in)   | N/A                         | N/A       | DWS Provided?               | N/A   |
|                                                                            | Surveyor Notes:                             |           | N/A                                     | Landing Width (in)    | N/A                         | N/A       | DWS Contrast?               | N/A   |
|                                                                            | N/A                                         |           | N/A                                     | Landing Slope (%)     | N/A                         | N/A       | DWS Length (in)             | N/A   |
|                                                                            |                                             |           | N/A                                     | Landing X Slope (%)   | N/A                         | N/A       | DWS Full Width?             | N/A   |
|                                                                            |                                             |           | N/A                                     | Landing Curb? (Y/N)   | N/A                         | N/A       | DWS Offset (in)             | N/A   |
|                                                                            |                                             |           | N/A                                     | Shared Landing?       | N/A                         |           |                             |       |
|                                                                            | PROW/ADA:                                   |           | N/A                                     | Gutter Ponding?       | N/A                         | N/A       | Gutter Slope (%)            | N/A   |
|                                                                            | Not Found, R304.2.2                         |           | N/A                                     | Gutter Lip Ht (in)    | N/A                         | N/A       | Gutter X Slope (%)          | N/A   |
|                                                                            |                                             |           | N/A                                     | Painted X Walk1?      | No                          | N/A       | Painted X Walk2?            | No    |
|                                                                            |                                             |           |                                         | X Walk 1 Direction    | To NW                       |           | X Walk 2 Direction          | To SW |
|                                                                            |                                             |           | N/A                                     | X Walk 1 Width (in)   | N/A                         | N/A       | X Walk 2 Width (in)         | N/A   |
| Street 1 Name FRESHWELL RD                                                 | -                                           |           |                                         | X Walk 1 Slope (%)    | 0.1                         |           | X Walk 2 Slope (%)          | 0.6   |
| Stop Condition-Street 2 None                                               |                                             |           |                                         | X Walk 1 X Slope (%)  | 0.9                         |           | X Walk 2 X Slope (%)        | 1.1   |
| Street 2 Name PYTCHLEY LN                                                  |                                             |           | N/A                                     | Ramp inside XWalk1?   | N/A                         | N/A       | Ramp inside XWalk2?         | N/A   |
| Stop Condition-Street 1 StopSign                                           |                                             |           |                                         | Road Slope (%)        | 1.7                         | N/A       | Clear Space?                | N/A   |
|                                                                            |                                             |           |                                         | Road X Slope (%)      | 3.3                         | N/A       | Clear Space to XWalk (in)   | N/A   |
|                                                                            |                                             |           | N/A                                     | Any Obstructions?     | N/A                         | N/A       | Storm Grate/Utility Hazard? | N/A   |
|                                                                            | Total Cost: \$ 3                            | 200.00    |                                         | Obstruction Type      |                             |           | Storm Grate/Utility Type    |       |
|                                                                            | •                                           |           |                                         |                       | N/A                         |           |                             | N/A   |