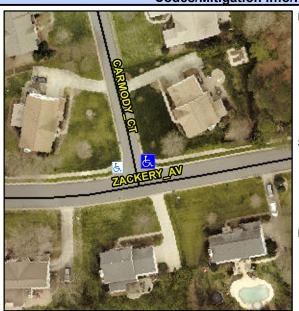

## **Access Compliance Report Public Rights-of-Way** (Curb Ramps)

Intersection ID: 28315 Main Street: CARMODY CT **Cross Street: ZACKERY AV** Location: NE **ADA ID: 0192BF0FCD39** Ramp Type: PerpDiag Initial Pass/Fail: Fail **Overall Compliance: No Severity Score:** 1.25

**Codes/Mitigation Info/Possible Solution** 

**CARMODY CT** Street 1 Name Stop Condition-Street 2 StopSign Street 2 Name **ZACKERY AV** Stop Condition-Street 1 None

Possible Solutions: Remove & Replace Curb Ramp With **Two New Directional Ramps or** Equivalent. Surveyor Notes: N/A PROW/ADA: Not Found, R304.5.3