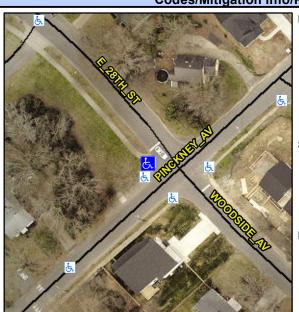

N/A

Intersection ID: 10822 Main Street: PINCKNEY\_AV Cross Street: E\_28TH\_ST Location: W

ADA ID: 0193A9D2D5F1 Ramp Type: Combination2 Initial Pass/Fail: Fail Overall Compliance: No Severity Score: 22.5