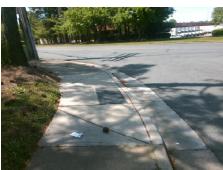

## **Access Compliance Report Public Rights-of-Way** (Curb Ramps)

Intersection ID: 16044 Main Street: BARRINGER DR **Cross Street: PRESSLEY RD** Location: SE ADA ID: 01A15245E192 Ramp Type: PerpDiag Initial Pass/Fail: Fail **Overall Compliance: No Severity Score:** 25

Total Cost: 3200.00

| Field Measurements/Component Compliance |                       |       |      |                             |      |
|-----------------------------------------|-----------------------|-------|------|-----------------------------|------|
| Compliance Description                  |                       | Data  | Comp | liance Description          | Data |
| N/A                                     | Ramp Length (in)      | 61.0  | No   | Ramp Slope (%)              | 9.9  |
| Yes                                     | Ramp Width (in)       | 48.0  | No   | Ramp XSlope (%)             | 5.7  |
| N/A                                     | Flare Type LT         | N/A   | N/A  | Flare Type RT               | N/A  |
| N/A                                     | Flare Slope LT (%)    | N/A   | N/A  | Flare Slope RT (%)          | N/A  |
| N/A                                     | Flare Traversable LT? | N/A   | N/A  | Flare Traversable RT?       | N/A  |
| N/A                                     | Landing Length (in)   | N/A   | N/A  | DWS Provided?               | N/A  |
| N/A                                     | Landing Width (in)    | N/A   | N/A  | DWS Contrast?               | N/A  |
| N/A                                     | Landing Slope (%)     | N/A   | N/A  | DWS Length (in)             | N/A  |
| N/A                                     | Landing X Slope (%)   | N/A   | N/A  | DWS Full Width?             | N/A  |
| N/A                                     | Landing Curb? (Y/N)   | N/A   | N/A  | DWS Offset (in)             | N/A  |
| N/A                                     | Shared Landing?       | N/A   |      |                             |      |
| N/A                                     | Gutter Ponding?       | N/A   | N/A  | Gutter Slope (%)            | N/A  |
| N/A                                     | Gutter Lip Ht (in)    | N/A   | N/A  | Gutter X Slope (%)          | N/A  |
| N/A                                     | Painted X Walk1?      | No    | N/A  | Painted X Walk2?            | No   |
|                                         | X Walk 1 Direction    | To NW |      | X Walk 2 Direction          | To W |
| N/A                                     | X Walk 1 Width (in)   | N/A   | N/A  | X Walk 2 Width (in)         | N/A  |
|                                         | X Walk 1 Slope (%)    | 0.9   |      | X Walk 2 Slope (%)          | 7.3  |
|                                         | X Walk 1 X Slope (%)  | 3.0   |      | X Walk 2 X Slope (%)        | 0.2  |
| N/A                                     | Ramp inside XWalk1?   | N/A   | N/A  | Ramp inside XWalk2?         | N/A  |
|                                         | Road Slope (%)        | 3.5   | N/A  | Clear Space?                | N/A  |
|                                         | Road X Slope (%)      | 3.4   | N/A  | Clear Space to XWalk (in)   | N/A  |
| N/A                                     | Any Obstructions?     | N/A   | N/A  | Storm Grate/Utility Hazard? | N/A  |
|                                         | Obstruction Type      |       |      | Storm Grate/Utility Type    |      |
|                                         |                       | N/A   |      |                             | N/A  |
|                                         |                       |       | Yes  | Surface Condition? (G/P)    | Good |
|                                         |                       |       |      |                             |      |