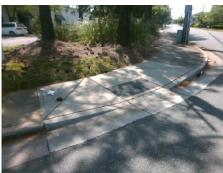

## **Access Compliance Report Public Rights-of-Way** (Curb Ramps)

Intersection ID: 16044 Main Street: BARRINGER DR **Cross Street: PRESSLEY RD** Location: SE ADA ID: 01A15245E192 Ramp Type: PerpDiag Initial Pass/Fail: Fail **Overall Compliance: No Severity Score:** 25

Total Cost: 3200.00

| Field Measurements/Component Compliance |                       |       |      |                             |      |
|-----------------------------------------|-----------------------|-------|------|-----------------------------|------|
| Compliance Description                  |                       | Data  | Comp | liance Description          | Data |
| N/A                                     | Ramp Length (in)      | 61.0  | No   | Ramp Slope (%)              | 9.9  |
| Yes                                     | Ramp Width (in)       | 48.0  | No   | Ramp XSlope (%)             | 5.7  |
| N/A                                     | Flare Type LT         | N/A   | N/A  | Flare Type RT               | N/A  |
| N/A                                     | Flare Slope LT (%)    | N/A   | N/A  | Flare Slope RT (%)          | N/A  |
| N/A                                     | Flare Traversable LT? | N/A   | N/A  | Flare Traversable RT?       | N/A  |
| N/A                                     | Landing Length (in)   | N/A   | N/A  | DWS Provided?               | N/A  |
| N/A                                     | Landing Width (in)    | N/A   | N/A  | DWS Contrast?               | N/A  |
| N/A                                     | Landing Slope (%)     | N/A   | N/A  | DWS Length (in)             | N/A  |
| N/A                                     | Landing X Slope (%)   | N/A   | N/A  | DWS Full Width?             | N/A  |
| N/A                                     | Landing Curb? (Y/N)   | N/A   | N/A  | DWS Offset (in)             | N/A  |
| N/A                                     | Shared Landing?       | N/A   |      |                             |      |
| N/A                                     | Gutter Ponding?       | N/A   | N/A  | Gutter Slope (%)            | N/A  |
| N/A                                     | Gutter Lip Ht (in)    | N/A   | N/A  | Gutter X Slope (%)          | N/A  |
| N/A                                     | Painted X Walk1?      | No    | N/A  | Painted X Walk2?            | No   |
|                                         | X Walk 1 Direction    | To NW |      | X Walk 2 Direction          | To W |
| N/A                                     | X Walk 1 Width (in)   | N/A   | N/A  | X Walk 2 Width (in)         | N/A  |
|                                         | X Walk 1 Slope (%)    | 0.9   |      | X Walk 2 Slope (%)          | 7.3  |
|                                         | X Walk 1 X Slope (%)  | 3.0   |      | X Walk 2 X Slope (%)        | 0.2  |
| N/A                                     | Ramp inside XWalk1?   | N/A   | N/A  | Ramp inside XWalk2?         | N/A  |
|                                         | Road Slope (%)        | 3.5   | N/A  | Clear Space?                | N/A  |
|                                         | Road X Slope (%)      | 3.4   | N/A  | Clear Space to XWalk (in)   | N/A  |
| N/A                                     | Any Obstructions?     | N/A   | N/A  | Storm Grate/Utility Hazard? | N/A  |
|                                         | Obstruction Type      |       |      | Storm Grate/Utility Type    |      |
|                                         |                       | N/A   |      |                             | N/A  |
|                                         |                       |       | Yes  | Surface Condition? (G/P)    | Good |
|                                         |                       |       |      |                             |      |