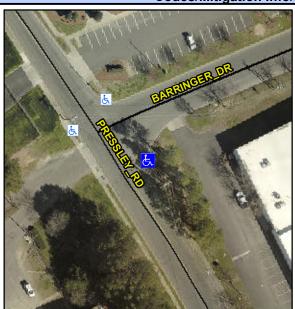

## **Access Compliance Report Public Rights-of-Way** (Curb Ramps)

Intersection ID: 16044 Main Street: BARRINGER DR **Cross Street: PRESSLEY RD** Location: SE ADA ID: 01A15245E192 Ramp Type: PerpDiag Initial Pass/Fail: Fail **Overall Compliance: No Severity Score:** 25

**Codes/Mitigation Info/Possible Solution** 

Street 1 Name Stop Condition-Street 2 Street 2 Name Stop Condition-Street 1 **BARRINGER DR** StopSign **PRESSLEY RD** None

Possible Solutions: **Remove & Replace Curb Ramp With Two New Directional Ramps or** Equivalent. Surveyor Notes: N/A PROW/ADA: Not Found, R304.2.2, R304.5.3