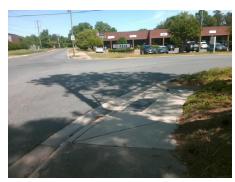

## **Access Compliance Report Public Rights-of-Way** (Curb Ramps)

Intersection ID: 16044 Main Street: BARRINGER DR **Cross Street: PRESSLEY RD** Location: SE ADA ID: 01A15245E192 Ramp Type: PerpDiag Initial Pass/Fail: Fail **Overall Compliance: No Severity Score:** 25

Total Cost: 3200.00

| Field Measurements/Component Compliance |                       |       |      |                             |      |
|-----------------------------------------|-----------------------|-------|------|-----------------------------|------|
| Compliance Description                  |                       | Data  | Comp | liance Description          | Data |
| N/A                                     | Ramp Length (in)      | 61.0  | No   | Ramp Slope (%)              | 9.9  |
| Yes                                     | Ramp Width (in)       | 48.0  | No   | Ramp XSlope (%)             | 5.7  |
| N/A                                     | Flare Type LT         | N/A   | N/A  | Flare Type RT               | N/A  |
| N/A                                     | Flare Slope LT (%)    | N/A   | N/A  | Flare Slope RT (%)          | N/A  |
| N/A                                     | Flare Traversable LT? | N/A   | N/A  | Flare Traversable RT?       | N/A  |
| N/A                                     | Landing Length (in)   | N/A   | N/A  | DWS Provided?               | N/A  |
| N/A                                     | Landing Width (in)    | N/A   | N/A  | DWS Contrast?               | N/A  |
| N/A                                     | Landing Slope (%)     | N/A   | N/A  | DWS Length (in)             | N/A  |
| N/A                                     | Landing X Slope (%)   | N/A   | N/A  | DWS Full Width?             | N/A  |
| N/A                                     | Landing Curb? (Y/N)   | N/A   | N/A  | DWS Offset (in)             | N/A  |
| N/A                                     | Shared Landing?       | N/A   |      |                             |      |
| N/A                                     | Gutter Ponding?       | N/A   | N/A  | Gutter Slope (%)            | N/A  |
| N/A                                     | Gutter Lip Ht (in)    | N/A   | N/A  | Gutter X Slope (%)          | N/A  |
| N/A                                     | Painted X Walk1?      | No    | N/A  | Painted X Walk2?            | No   |
|                                         | X Walk 1 Direction    | To NW |      | X Walk 2 Direction          | To W |
| N/A                                     | X Walk 1 Width (in)   | N/A   | N/A  | X Walk 2 Width (in)         | N/A  |
|                                         | X Walk 1 Slope (%)    | 0.9   |      | X Walk 2 Slope (%)          | 7.3  |
|                                         | X Walk 1 X Slope (%)  | 3.0   |      | X Walk 2 X Slope (%)        | 0.2  |
| N/A                                     | Ramp inside XWalk1?   | N/A   | N/A  | Ramp inside XWalk2?         | N/A  |
|                                         | Road Slope (%)        | 3.5   | N/A  | Clear Space?                | N/A  |
|                                         | Road X Slope (%)      | 3.4   | N/A  | Clear Space to XWalk (in)   | N/A  |
| N/A                                     | Any Obstructions?     | N/A   | N/A  | Storm Grate/Utility Hazard? | N/A  |
|                                         | Obstruction Type      |       |      | Storm Grate/Utility Type    |      |
|                                         |                       | N/A   |      |                             | N/A  |
|                                         |                       |       | Yes  | Surface Condition? (G/P)    | Good |
|                                         |                       |       |      |                             |      |