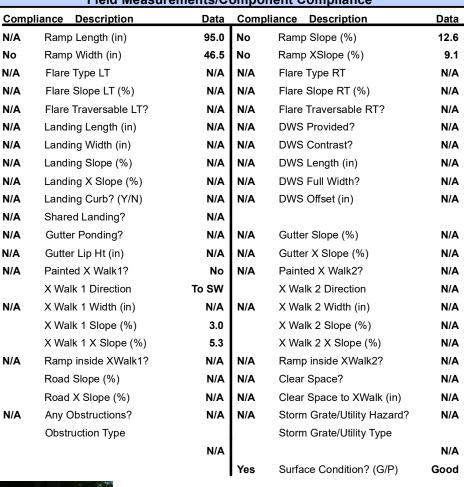

## Field Measurements/Component Compliance

Street 1 Name
Stop Condition-Street 2
None
Street 2 Name
N/A
Stop Condition-Street 1
N/A

Possible Solutions:

Remove & Replace Entire Ramp.

Surveyor Notes:

N/A

PROW/ADA: