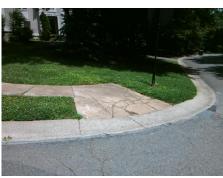

## Access Compliance Report Public Rights-of-Way (Curb Ramps)

Intersection ID: 4382 Main Street: NEWCHURCH\_CR Cross Street: SYMPHONY\_WOODS\_DR Location: N

ADA ID: 01A1FAE2F815 Ramp Type: Perp Initial Pass/Fail: Fail Overall Compliance: No Severity Score: 58.75

## Field Measurements/Component Compliance

Street 1 Name
Stop Condition-Street 2
None
Street 2 Name
N/A
Stop Condition-Street 1
N/A

Possible Solutions:

Remove & Replace Entire Ramp.

Surveyor Notes:

N/A

PROW/ADA: