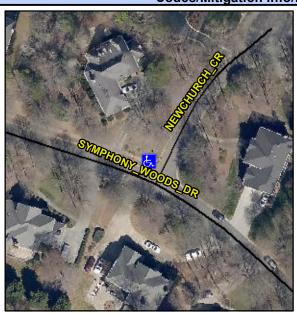

## Access Compliance Report Public Rights-of-Way (Curb Ramps)

Intersection ID: 4382 Main Street: NEWCHURCH\_CR Cross Street: SYMPHONY\_WOODS\_DR Location: N

ADA ID: 01A1FAE2F815 Ramp Type: Perp Initial Pass/Fail: Fail Overall Compliance: No Severity Score: 58.75