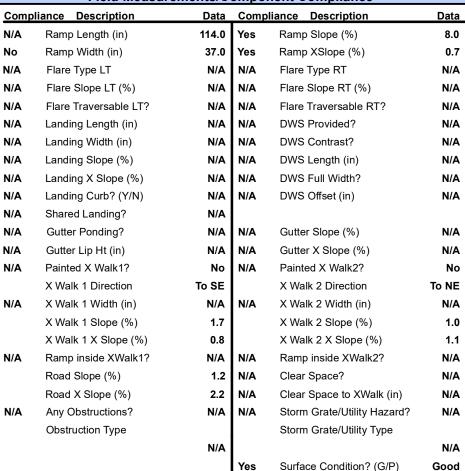

## Field Measurements/Component Compliance

Street 1 Name Stop Condition-Street 2 Street 2 Name Stop Condition-Street 1

**BEVINGTON PL GLYNMOOR LA** 

Possible Solutions: Remove & Replace Curb Ramp With Two New Directional Ramps or Equivalent. Surveyor Notes: N/A