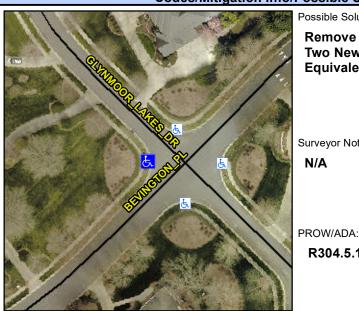

## **Access Compliance Report Public Rights-of-Way** (Curb Ramps)

Intersection ID: 26367 Main Street: BEVINGTON PL Cross Street: GLYNMOOR LAKES DR Location: NW **Severity Score:** ADA ID: 01A5C5269085 Ramp Type: PerpDiag Initial Pass/Fail: Fail **Overall Compliance: No** 8.75

## Field Measurements/Component Compliance

Street 1 Name Stop Condition-Street 2 Street 2 Name Stop Condition-Street 1

**BEVINGTON PL GLYNMOOR LA** 

Possible Solutions: Remove & Replace Curb Ramp With Two New Directional Ramps or Equivalent. Surveyor Notes: N/A

R304.5.1

Total Cost:

| GIONPL   |  |
|----------|--|
| None     |  |
| AKES DR  |  |
| StopSign |  |
|          |  |
|          |  |

3200.00