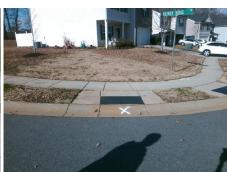

## Access Compliance Report Public Rights-of-Way (Curb Ramps)

Intersection ID: 48058Main Street:FERRELL\_AVCross Street:KEENER\_RIDGE\_RDLocation:NWADA ID: 01A61FC8AD41Ramp Type:PerpInitial Pass/Fail:FailOverall Compliance:NoSeverity Score:10

Total Cost:

1850.00

| Field Measurements/Component Compliance |                       |      |       |                             |      |  |  |
|-----------------------------------------|-----------------------|------|-------|-----------------------------|------|--|--|
| Compl                                   | iance Description     | Data | Compl | liance Description          | Data |  |  |
| N/A                                     | Ramp Length (in)      | 46.0 | Yes   | Ramp Slope (%)              | 5.7  |  |  |
| No                                      | Ramp Width (in)       | 47.5 | No    | Ramp XSlope (%)             | 4.4  |  |  |
| N/A                                     | Flare Type LT         | N/A  | N/A   | Flare Type RT               | N/A  |  |  |
| N/A                                     | Flare Slope LT (%)    | N/A  | N/A   | Flare Slope RT (%)          | N/A  |  |  |
| N/A                                     | Flare Traversable LT? | N/A  | N/A   | Flare Traversable RT?       | N/A  |  |  |
| N/A                                     | Landing Length (in)   | N/A  | N/A   | DWS Provided?               | N/A  |  |  |
| N/A                                     | Landing Width (in)    | N/A  | N/A   | DWS Contrast?               | N/A  |  |  |
| N/A                                     | Landing Slope (%)     | N/A  | N/A   | DWS Length (in)             | N/A  |  |  |
| N/A                                     | Landing X Slope (%)   | N/A  | N/A   | DWS Full Width?             | N/A  |  |  |
| N/A                                     | Landing Curb? (Y/N)   | N/A  | N/A   | DWS Offset (in)             | N/A  |  |  |
| N/A                                     | Shared Landing?       | N/A  |       |                             |      |  |  |
| N/A                                     | Gutter Ponding?       | N/A  | N/A   | Gutter Slope (%)            | N/A  |  |  |
| N/A                                     | Gutter Lip Ht (in)    | N/A  | N/A   | Gutter X Slope (%)          | N/A  |  |  |
| N/A                                     | Painted X Walk1?      | No   | N/A   | Painted X Walk2?            | N/A  |  |  |
|                                         | X Walk 1 Direction    | To S |       | X Walk 2 Direction          | N/A  |  |  |
| N/A                                     | X Walk 1 Width (in)   | N/A  | N/A   | X Walk 2 Width (in)         | N/A  |  |  |
|                                         | X Walk 1 Slope (%)    | 2.2  |       | X Walk 2 Slope (%)          | N/A  |  |  |
|                                         | X Walk 1 X Slope (%)  | 3.1  |       | X Walk 2 X Slope (%)        | N/A  |  |  |
| N/A                                     | Ramp inside XWalk1?   | N/A  | N/A   | Ramp inside XWalk2?         | N/A  |  |  |
|                                         | Road Slope (%)        | N/A  | N/A   | Clear Space?                | N/A  |  |  |
|                                         | Road X Slope (%)      | N/A  | N/A   | Clear Space to XWalk (in)   | N/A  |  |  |
| N/A                                     | Any Obstructions?     | N/A  | N/A   | Storm Grate/Utility Hazard? | N/A  |  |  |
|                                         | Obstruction Type      |      |       | Storm Grate/Utility Type    |      |  |  |
|                                         |                       | N/A  |       |                             | N/A  |  |  |
|                                         |                       |      | Yes   | Surface Condition? (G/P)    | Good |  |  |