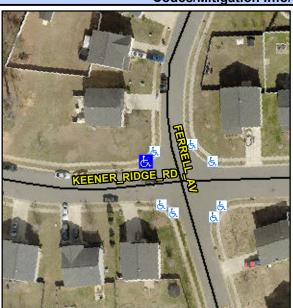

## Access Compliance Report Public Rights-of-Way (Curb Ramps)

Intersection ID: 48058Main Street:FERRELL\_AVCross Street:KEENER\_RIDGE\_RDLocation:NWADA ID: 01A61FC8AD41Ramp Type:PerpInitial Pass/Fail:FailOverall Compliance:NoSeverity Score:10

Codes/Mitigation Info/Possible Solution

| Street 1 Name           | KEENER RIDGE RD |
|-------------------------|-----------------|
| Stop Condition-Street 2 | StopSign        |
| Street 2 Name           | N/A             |
| Stop Condition-Street 1 | N/A             |