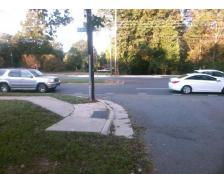

## Access Compliance Report Public Rights-of-Way (Curb Ramps)

Intersection ID: 20238 Main Street: PROVIDENCE\_RD Cross Street: SHELTON\_ST Location: SE

ADA ID: 01A629FC7238 Ramp Type: BlendTrans1 Initial Pass/Fail: Fail Overall Compliance: No Severity Score: 21.25

## Field Measurements/Component Compliance

Street 1 Name
SHELTON ST
Stop Condition-Street 1
StopSign
Street 2 Name
N/A
Stop Condition-Street 2
N/A

Remove & Replace Curb Ramp With Two New Directional Ramps or Equivalent.