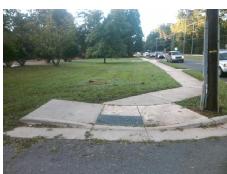

## Access Compliance Report Public Rights-of-Way (Curb Ramps)

Intersection ID: 20238 Main Street: PROVIDENCE\_RD Cross Street: SHELTON\_ST Location: SE

ADA ID: 01A629FC7238 Ramp Type: BlendTrans1 Initial Pass/Fail: Fail Overall Compliance: No Severity Score: 21.25

## Field Measurements/Component Compliance

Street 1 Name
SHELTON ST
Stop Condition-Street 1
StopSign
Street 2 Name
N/A
Stop Condition-Street 2
N/A

Remove & Replace Curb Ramp With Two New Directional Ramps or Equivalent.