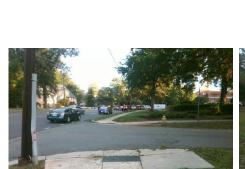

## Access Compliance Report Public Rights-of-Way (Curb Ramps)

Intersection ID: 20238 Main Street: PROVIDENCE\_RD Cross Street: SHELTON\_ST Location: SE

ADA ID: 01A629FC7238 Ramp Type: BlendTrans1 Initial Pass/Fail: Fail Overall Compliance: No Severity Score: 21.25

## Field Measurements/Component Compliance

Street 1 Name
SHELTON ST
Stop Condition-Street 1
StopSign
Street 2 Name
N/A
Stop Condition-Street 2
N/A

Remove & Replace Curb Ramp With Two New Directional Ramps or Equivalent.