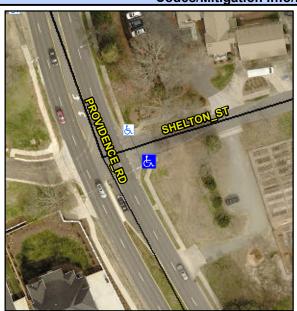

## Access Compliance Report Public Rights-of-Way (Curb Ramps)

Intersection ID: 20238 Main Street: PROVIDENCE\_RD Cross Street: SHELTON\_ST Location: SE

ADA ID: 01A629FC7238 Ramp Type: BlendTrans1 Initial Pass/Fail: Fail Overall Compliance: No Severity Score: 21.25

## Field Measurements/Component Compliance

Street 1 Name
SHELTON ST
Stop Condition-Street 1
StopSign
Street 2 Name
N/A
Stop Condition-Street 2
N/A

Remove & Replace Curb Ramp With Two New Directional Ramps or Equivalent.