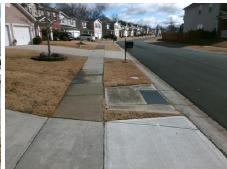

## Field Measurements/Component Compliance

Street 1 Name ROCKY FORD CLUB RD
Stop Condition-Street 2 None
Street 2 Name N/A
Stop Condition-Street 1 N/A

Possible Solutions:

Remove & Replace Entire Ramp.

No
N/A

N/A

Surveyor Notes:

Yes

N/A

Yes

N/A

PROW/ADA:

Not Found, R304.5.1

Total Cost: \$ 1850.00

| Compliance Description Data |                       |        | Compliance Description Data |                             |      |
|-----------------------------|-----------------------|--------|-----------------------------|-----------------------------|------|
| N/A                         | Ramp Length (in)      | 70.0   | Yes                         | Ramp Slope (%)              | 6.4  |
| No                          | Ramp Width (in)       | 47.5   | Yes                         | Ramp XSlope (%)             | 1.4  |
| N/A                         | Flare Type LT         | Sloped | N/A                         | Flare Type RT               | N/A  |
| N/A                         | Flare Slope LT (%)    | 8.0    | Yes                         | Flare Slope RT (%)          | 1.2  |
| N/A                         | Flare Traversable LT? | Yes    | N/A                         | Flare Traversable RT?       | Yes  |
| Yes                         | Landing Length (in)   | 48.0   | Yes                         | DWS Provided?               | Yes  |
| Yes                         | Landing Width (in)    | 48.0   | Yes                         | DWS Contrast?               | Yes  |
| Yes                         | Landing Slope (%)     | 1.9    | Yes                         | DWS Length (in)             | 24.0 |
| Yes                         | Landing X Slope (%)   | 2.0    | Yes                         | DWS Full Width?             | Yes  |
| N/A                         | Landing Curb? (Y/N)   | No     | Yes                         | DWS Offset (in)             | 1.5  |
| N/A                         | Shared Landing?       | Yes    |                             |                             |      |
| Yes                         | Gutter Ponding?       | No     | Yes                         | Gutter Slope (%)            | 2.7  |
| Yes                         | Gutter Lip Ht (in)    | 0.0    | Yes                         | Gutter X Slope (%)          | 1.1  |
| N/A                         | Painted X Walk1?      | No     | N/A                         | Painted X Walk2?            | N/A  |
|                             | X Walk 1 Direction    | To SW  |                             | X Walk 2 Direction          | N/A  |
| N/A                         | X Walk 1 Width (in)   | N/A    | N/A                         | X Walk 2 Width (in)         | N/A  |
|                             | X Walk 1 Slope (%)    | 1.1    |                             | X Walk 2 Slope (%)          | N/A  |
|                             | X Walk 1 X Slope (%)  | 2.7    |                             | X Walk 2 X Slope (%)        | N/A  |
| N/A                         | Ramp inside XWalk1?   | N/A    | N/A                         | Ramp inside XWalk2?         | N/A  |
|                             | Road Slope (%)        | N/A    | N/A                         | Clear Space?                | Yes  |
|                             | Road X Slope (%)      | N/A    | N/A                         | Clear Space to XWalk (in)   | N/A  |
| Yes                         | Any Obstructions?     | No     | Yes                         | Storm Grate/Utility Hazard? | No   |
|                             | Obstruction Type      |        |                             | Storm Grate/Utility Type    |      |
|                             |                       | N/A    |                             |                             | N/A  |
|                             |                       |        | Yes                         | Surface Condition? (G/P)    | Good |
|                             |                       |        |                             |                             |      |