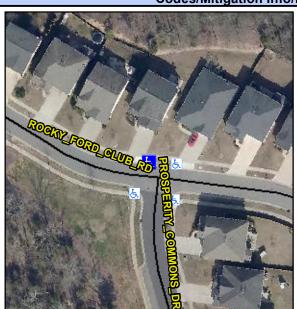

## Access Compliance Report Public Rights-of-Way (Curb Ramps)

Intersection ID: 43358 Main Street: PROSPERITY\_COMMONS\_DR Cross Street: ROCKY\_FORD\_CLUB\_RD Location: NW

ADA ID: 01A62C7CAFE6 Ramp Type: Perp Initial Pass/Fail: Pass Overall Compliance: No Severity Score: 1.25