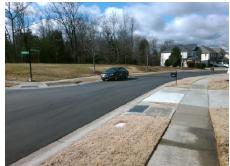

## Field Measurements/Component Compliance

Street 1 Name ROCKY FORD CLUB RD
Stop Condition-Street 2 None
Street 2 Name N/A
Stop Condition-Street 1 N/A

Possible Solutions:

Remove & Replace Entire Ramp.

No
N/A

N/A

Surveyor Notes:

Yes

N/A

Yes

N/A

PROW/ADA:

Not Found, R304.5.1

Total Cost: \$ 1850.00

| Compliance Description Data |                       |        | Compliance Description Data |                             |      |
|-----------------------------|-----------------------|--------|-----------------------------|-----------------------------|------|
| N/A                         | Ramp Length (in)      | 70.0   | Yes                         | Ramp Slope (%)              | 6.4  |
| No                          | Ramp Width (in)       | 47.5   | Yes                         | Ramp XSlope (%)             | 1.4  |
| N/A                         | Flare Type LT         | Sloped | N/A                         | Flare Type RT               | N/A  |
| N/A                         | Flare Slope LT (%)    | 8.0    | Yes                         | Flare Slope RT (%)          | 1.2  |
| N/A                         | Flare Traversable LT? | Yes    | N/A                         | Flare Traversable RT?       | Yes  |
| Yes                         | Landing Length (in)   | 48.0   | Yes                         | DWS Provided?               | Yes  |
| Yes                         | Landing Width (in)    | 48.0   | Yes                         | DWS Contrast?               | Yes  |
| Yes                         | Landing Slope (%)     | 1.9    | Yes                         | DWS Length (in)             | 24.0 |
| Yes                         | Landing X Slope (%)   | 2.0    | Yes                         | DWS Full Width?             | Yes  |
| N/A                         | Landing Curb? (Y/N)   | No     | Yes                         | DWS Offset (in)             | 1.5  |
| N/A                         | Shared Landing?       | Yes    |                             |                             |      |
| Yes                         | Gutter Ponding?       | No     | Yes                         | Gutter Slope (%)            | 2.7  |
| Yes                         | Gutter Lip Ht (in)    | 0.0    | Yes                         | Gutter X Slope (%)          | 1.1  |
| N/A                         | Painted X Walk1?      | No     | N/A                         | Painted X Walk2?            | N/A  |
|                             | X Walk 1 Direction    | To SW  |                             | X Walk 2 Direction          | N/A  |
| N/A                         | X Walk 1 Width (in)   | N/A    | N/A                         | X Walk 2 Width (in)         | N/A  |
|                             | X Walk 1 Slope (%)    | 1.1    |                             | X Walk 2 Slope (%)          | N/A  |
|                             | X Walk 1 X Slope (%)  | 2.7    |                             | X Walk 2 X Slope (%)        | N/A  |
| N/A                         | Ramp inside XWalk1?   | N/A    | N/A                         | Ramp inside XWalk2?         | N/A  |
|                             | Road Slope (%)        | N/A    | N/A                         | Clear Space?                | Yes  |
|                             | Road X Slope (%)      | N/A    | N/A                         | Clear Space to XWalk (in)   | N/A  |
| Yes                         | Any Obstructions?     | No     | Yes                         | Storm Grate/Utility Hazard? | No   |
|                             | Obstruction Type      |        |                             | Storm Grate/Utility Type    |      |
|                             |                       | N/A    |                             |                             | N/A  |
|                             |                       |        | Yes                         | Surface Condition? (G/P)    | Good |
|                             |                       |        |                             |                             |      |