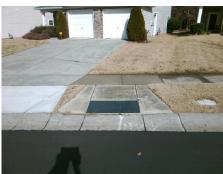

## Field Measurements/Component Compliance

Street 1 Name ROCKY FORD CLUB RD
Stop Condition-Street 2 None
Street 2 Name N/A
Stop Condition-Street 1 N/A

Possible Solutions:

Remove & Replace Entire Ramp.

No
N/A

N/A

Surveyor Notes:

Yes

N/A

Yes

N/A

PROW/ADA:

Not Found, R304.5.1

Total Cost: \$ 1850.00

| Compliance Description Data |                       |        | Compliance Description Data |                             |      |
|-----------------------------|-----------------------|--------|-----------------------------|-----------------------------|------|
| N/A                         | Ramp Length (in)      | 70.0   | Yes                         | Ramp Slope (%)              | 6.4  |
| No                          | Ramp Width (in)       | 47.5   | Yes                         | Ramp XSlope (%)             | 1.4  |
| N/A                         | Flare Type LT         | Sloped | N/A                         | Flare Type RT               | N/A  |
| N/A                         | Flare Slope LT (%)    | 8.0    | Yes                         | Flare Slope RT (%)          | 1.2  |
| N/A                         | Flare Traversable LT? | Yes    | N/A                         | Flare Traversable RT?       | Yes  |
| Yes                         | Landing Length (in)   | 48.0   | Yes                         | DWS Provided?               | Yes  |
| Yes                         | Landing Width (in)    | 48.0   | Yes                         | DWS Contrast?               | Yes  |
| Yes                         | Landing Slope (%)     | 1.9    | Yes                         | DWS Length (in)             | 24.0 |
| Yes                         | Landing X Slope (%)   | 2.0    | Yes                         | DWS Full Width?             | Yes  |
| N/A                         | Landing Curb? (Y/N)   | No     | Yes                         | DWS Offset (in)             | 1.5  |
| N/A                         | Shared Landing?       | Yes    |                             |                             |      |
| Yes                         | Gutter Ponding?       | No     | Yes                         | Gutter Slope (%)            | 2.7  |
| Yes                         | Gutter Lip Ht (in)    | 0.0    | Yes                         | Gutter X Slope (%)          | 1.1  |
| N/A                         | Painted X Walk1?      | No     | N/A                         | Painted X Walk2?            | N/A  |
|                             | X Walk 1 Direction    | To SW  |                             | X Walk 2 Direction          | N/A  |
| N/A                         | X Walk 1 Width (in)   | N/A    | N/A                         | X Walk 2 Width (in)         | N/A  |
|                             | X Walk 1 Slope (%)    | 1.1    |                             | X Walk 2 Slope (%)          | N/A  |
|                             | X Walk 1 X Slope (%)  | 2.7    |                             | X Walk 2 X Slope (%)        | N/A  |
| N/A                         | Ramp inside XWalk1?   | N/A    | N/A                         | Ramp inside XWalk2?         | N/A  |
|                             | Road Slope (%)        | N/A    | N/A                         | Clear Space?                | Yes  |
|                             | Road X Slope (%)      | N/A    | N/A                         | Clear Space to XWalk (in)   | N/A  |
| Yes                         | Any Obstructions?     | No     | Yes                         | Storm Grate/Utility Hazard? | No   |
|                             | Obstruction Type      |        |                             | Storm Grate/Utility Type    |      |
|                             |                       | N/A    |                             |                             | N/A  |
|                             |                       |        | Yes                         | Surface Condition? (G/P)    | Good |
|                             |                       |        |                             |                             |      |